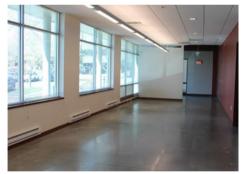

## Leat

3,008 sqft office space for lease \$23/sf full-service

Class A office space located in the heart of Overland Park, KS, with close highway access to I-435 and US-69.

The first-floor suite has an open floor plan that makes it adaptable for any business. It includes a large owner suite, conference room, large breakroom/kitchen with a dishwasher, and open work area for cubicles and workstations.

This office hosts a bright environment with high ceilings, large windows, and concrete floors.