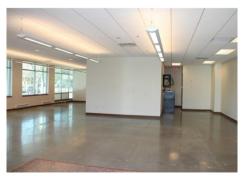

## Leat

3,008 sqft office space for lease \$23/sf full-service

Class A office space located in the heart of Overland Park, KS, with close highway access to I-435 and US-69.

The first-floor suite has an open floor plan that makes it adaptable for any business. It includes a large owner suite, conference room, large breakroom/kitchen with a dishwasher, and open work area for cubicles and workstations.

This office hosts a bright environment with high ceilings, large windows, and concrete floors.