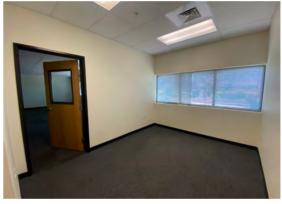

#### **SUITE 240 HIGHLIGHTS**

- 3,000 SF production area + office space
- Can be divided
  - 1,700 SF and 1,300 SF (adjacent spaces)
- Ideal office space on both sides
  - Private offices
  - Kitchenette
  - Ample parking
  - Fully built-out
  - Attractive business park environment

# **SUITE 240 PHOTOS**