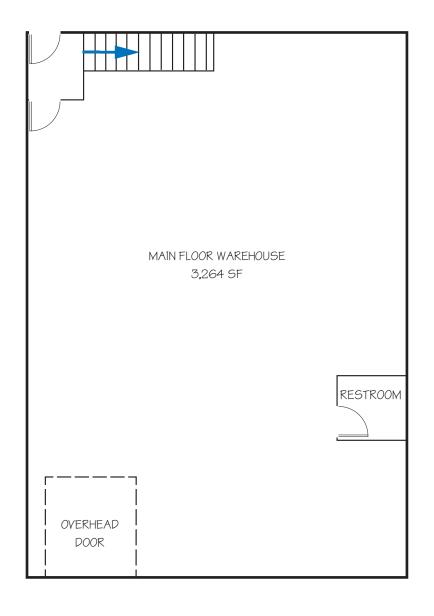

### **SUITE 310 HIGHLIGHTS**

- 3,264 SF warehouse
- 1,734 SF 2nd story office
  - Open work area
  - Private offices
  - Conference room
  - Abundant natural light