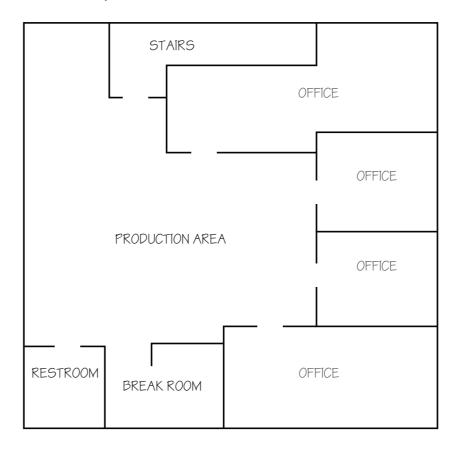

#### **SUITE 240 HIGHLIGHTS**

- 3,000 SF production area + office space
- Can be divided
  - 1,700 SF and 1,300 SF (adjacent spaces)
- Ideal office space on both sides
  - Private offices
  - Kitchenette
  - Ample parking
  - Fully built-out
  - Attractive business park environment

### 1,700 SF Space Floor Plan: