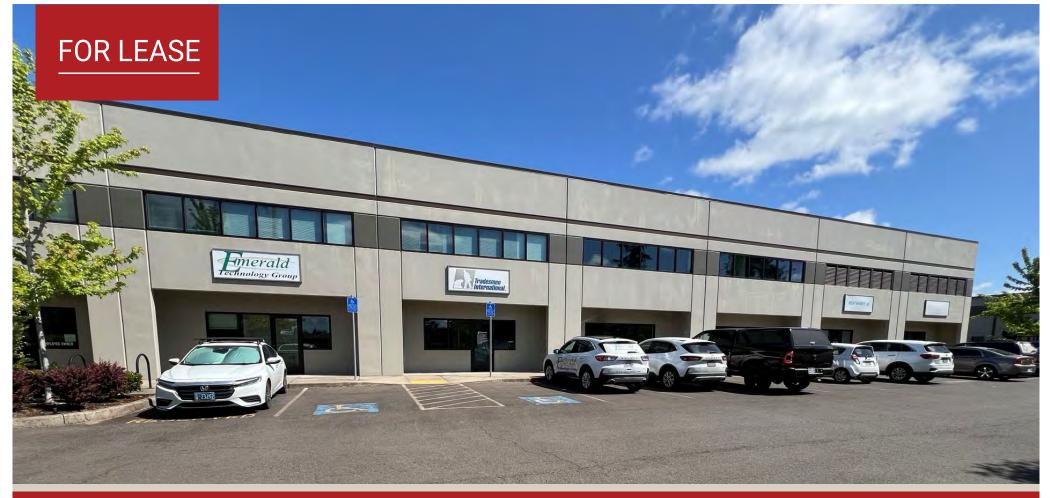

5250 HIGHBANKS RD - HIGHBANKS BUSINESS PARK - SPRINGFIELD, OREGON

# WAREHOUSE & OFFICE SPACES - BLDG B

- SUITE 240: 3,000 SF (DIVISIBLE) ADJACENT SPACES WITH PRODUCTION AREA & OFFICE AREA
- SUITE 310: 3,264 SF WAREHOUSE WITH 1,734 SF 2ND STORY OFFICE
- CLASS A CONCRETE-TILT CONSTRUCTION
- COVERED SHARED DOCKS
- DIRECT ACCESS TO I-105 AND I-5