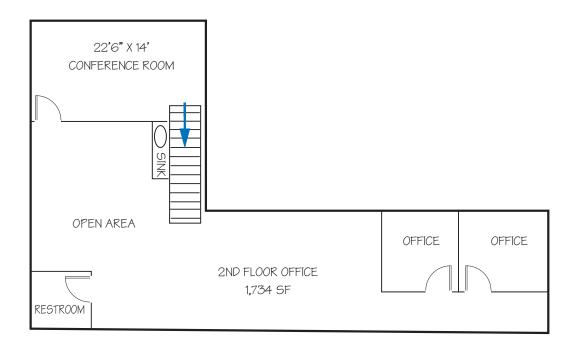

### **SUITE 310 HIGHLIGHTS**

- 3,264 SF warehouse
- 1,734 SF 2nd story office
  - Open work area
  - Private offices
  - Conference room
  - Abundant natural light