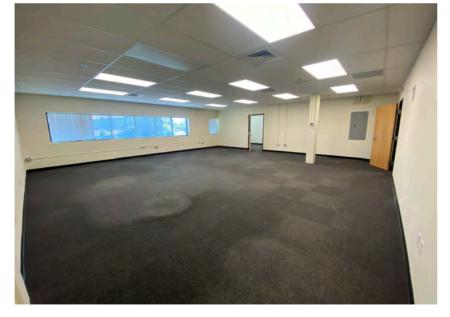

#### **SUITE 240 HIGHLIGHTS**

- 3,000 SF production area + office space
- Can be divided
  - 1,700 SF and 1,300 SF (adjacent spaces)
- Ideal office space on both sides
  - Private offices
  - Kitchenette
  - Ample parking
  - Fully built-out
  - Attractive business park environment

# **SUITE 240 PHOTOS**