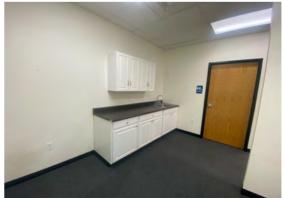

#### **SUITE 240 HIGHLIGHTS**

- 3,000 SF production area + office space
- Can be divided
  - 1,700 SF and 1,300 SF (adjacent spaces)
- Ideal office space on both sides
  - Private offices
  - Kitchenette
  - Ample parking
  - Fully built-out
  - Attractive business park environment

# **SUITE 240 PHOTOS**