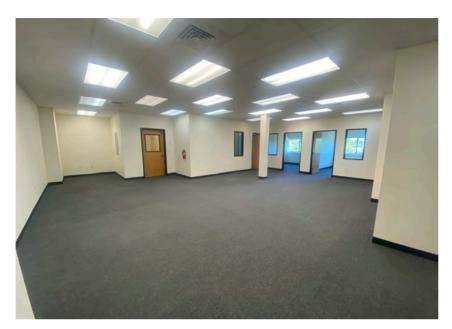

,000 SF (DIVISIBLE) ADJACENT SPACES WITH PRODUCTION AREA & OFFICE AREA
- SUITE 310: 3,264 SF WAREHOUSE WITH 1,734 SF 2ND STORY OFFICE
- CLASS A CONCRETE-TILT CONSTRUCTION
- COVERED SHARED DOCKS
- DIRECT ACCESS TO I-105 AND I-5

Lease Rate: \$0.85/SF, NNN



For more information contact:

MILTON OILAR miltono@campbellre.com (541) 484-2214

Licensed in the State of Oregon

ABBY HYLAND abby@campbellre.com (541) 556-4813

Licensed in the State of Oregon

#### **SUITE 240 HIGHLIGHTS**

- 3,000 SF production area + office space
- Can be divided
  - 1,700 SF and 1,300 SF (adjacent spaces)
- Ideal office space on both sides
  - Private offices
  - Kitchenette
  - Ample parking
  - Fully built-out
  - Attractive business park environment

### 1,700 SF Space Floor Plan:





# **SUITE 240 PHOTOS**

















### **SUITE 310 HIGHLIGHTS**

- 3,264 SF warehouse
- 1,734 SF 2nd story office
  - Open work area
  - Private offices
  - Conference room
  - Abundant natural light







## PROPERTY LOCATION