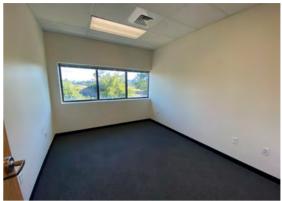

00 SF (DIVISIBLE) ADJACENT SPACES WITH PRODUCTION AREA & OFFICE AREA
- SUITE 310: 3,264 SF WAREHOUSE WITH 1,734 SF 2ND STORY OFFICE
- CLASS A CONCRETE-TILT CONSTRUCTION
- COVERED SHARED DOCKS
- DIRECT ACCESS TO I-105 AND I-5

Lease Rate: \$0.85/SF, NNN



For more information contact:

MILTON OILAR miltono@campbellre.com (541) 484-2214

Licensed in the State of Oregon

ABBY HYLAND abby@campbellre.com (541) 556-4813

Licensed in the State of Oregon

#### **SUITE 240 HIGHLIGHTS**

- 3,000 SF production area + office space
- Can be divided
  - 1,700 SF and 1,300 SF (adjacent spaces)
- Ideal office space on both sides
  - Private offices
  - Kitchenette
  - Ample parking
  - Fully built-out
  - Attractive business park environment

### 1,700 SF Space Floor Plan:





# **SUITE 240 PHOTOS**

















### **SUITE 310 HIGHLIGHTS**

- 3,264 SF warehouse
- 1,734 SF 2nd story office
  - Open work area
  - Private offices
  - Conference room
  - Abundant natural light







## PROPERTY LOCATION