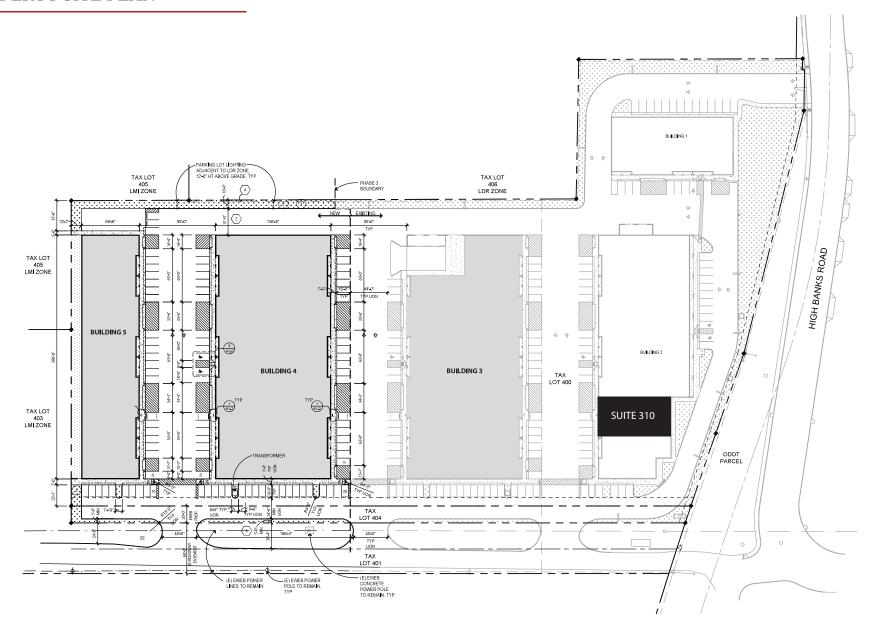

# WAREHOUSE & OFFICE SPACES - BLDG B

- SUITE 240: 3,000 SF (DIVISIBLE) ADJACENT SPACES WITH PRODUCTION AREA & OFFICE AREA
- SUITE 310: 3,264 SF WAREHOUSE WITH 1,734 SF 2ND STORY OFFICE
- CLASS A CONCRETE-TILT CONSTRUCTION
- COVERED SHARED DOCKS
- DIRECT ACCESS TO I-105 AND I-5

### **SUITE 310 HIGHLIGHTS**

- 3,264 SF warehouse
- 1,734 SF 2nd story office
  - Open work area
  - Private offices
  - Conference room
  - Abundant natural light