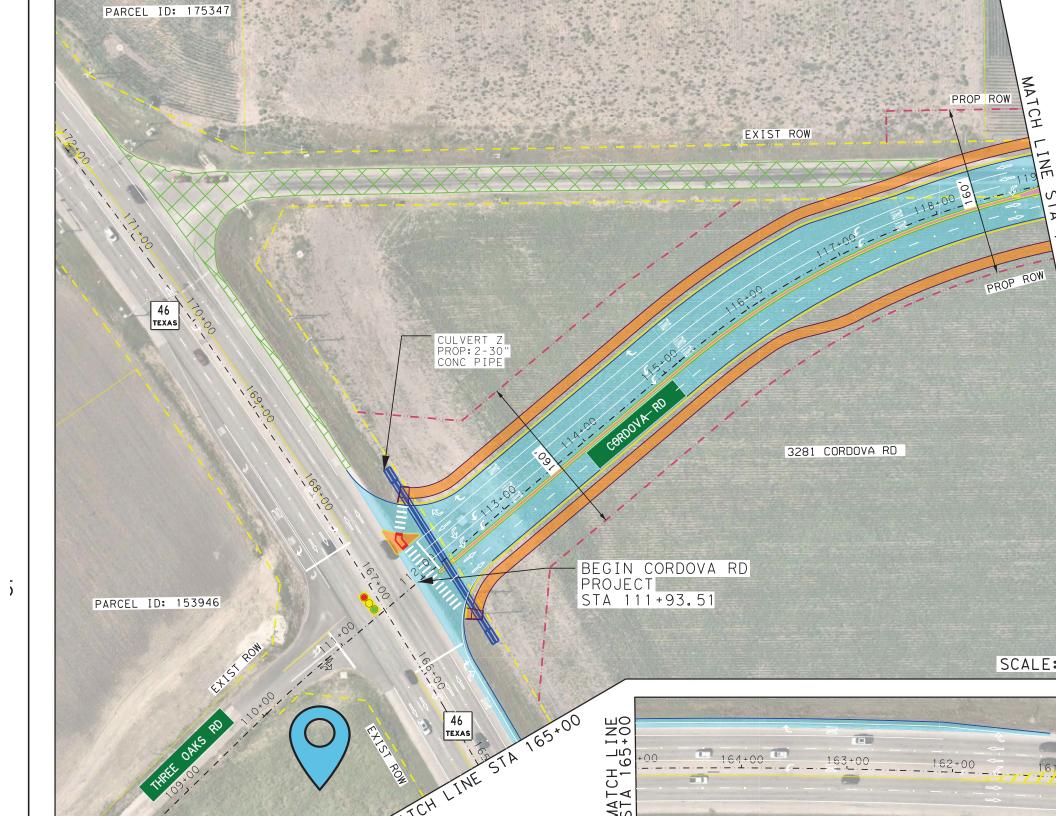

## **EXECUTIVE SUMMARY**

A platted +/- 2.9 acre commercial tract located on the future signalized, hard corner of Highway 46 & Three Oaks Road. This relatively flat property has sewer and water on-site and is zoned Commercial. With over 400 feet of frontage on Highway 46, this property provides great visibility. An off-lot storm water detention basin has been constructed for the benefit of the property, providing land and construction cost savings. The Property has an approved TIA with TxDOT driveway onto Highway 46. An approved water service agreement with Springs Hill allows for up to 20 EDU's of water. These EDU's have been reserved and are immediately available.