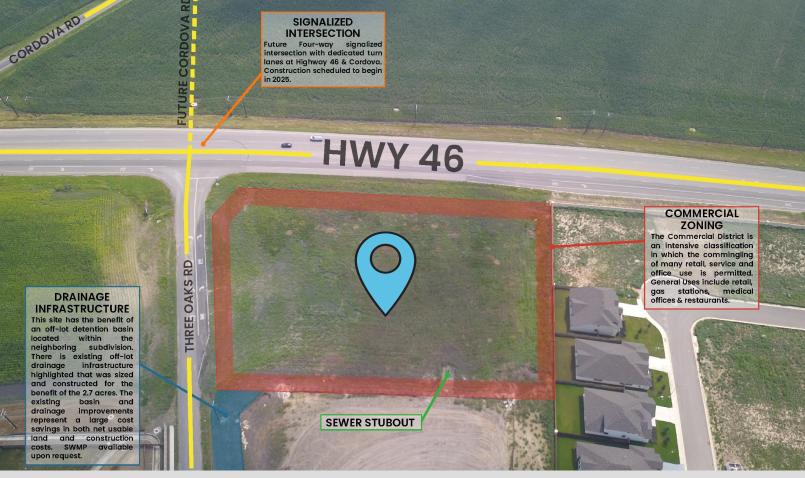

## **EXECUTIVE SUMMARY**

A platted +/- 2.9 acre commercial tract located on the future signalized, hard corner of Highway 46 & Three Oaks Road. This relatively flat property has sewer and water on-site and is zoned Commercial. With over 400 feet of frontage on Highway 46, this property provides great visibility. An off-lot storm water detention basin has been constructed for the benefit of the property, providing land and construction cost savings. The Property has an approved TIA with TxDOT driveway onto Highway 46. An approved water service agreement with Springs Hill allows for up to 20 EDU's of water. These EDU's have been reserved and are immediately available.

## **PROPERTY DESCRIPTION**

- Acres: Platted +/- 2.9 acre tract
- Zoning: Commercial

BROKER

Location: Corner of Highway 46 & Three Oaks Rd in Seguin, TX

Access: Quick and Easy Acess To and From Highway 46 (3 Miles North of I-10)