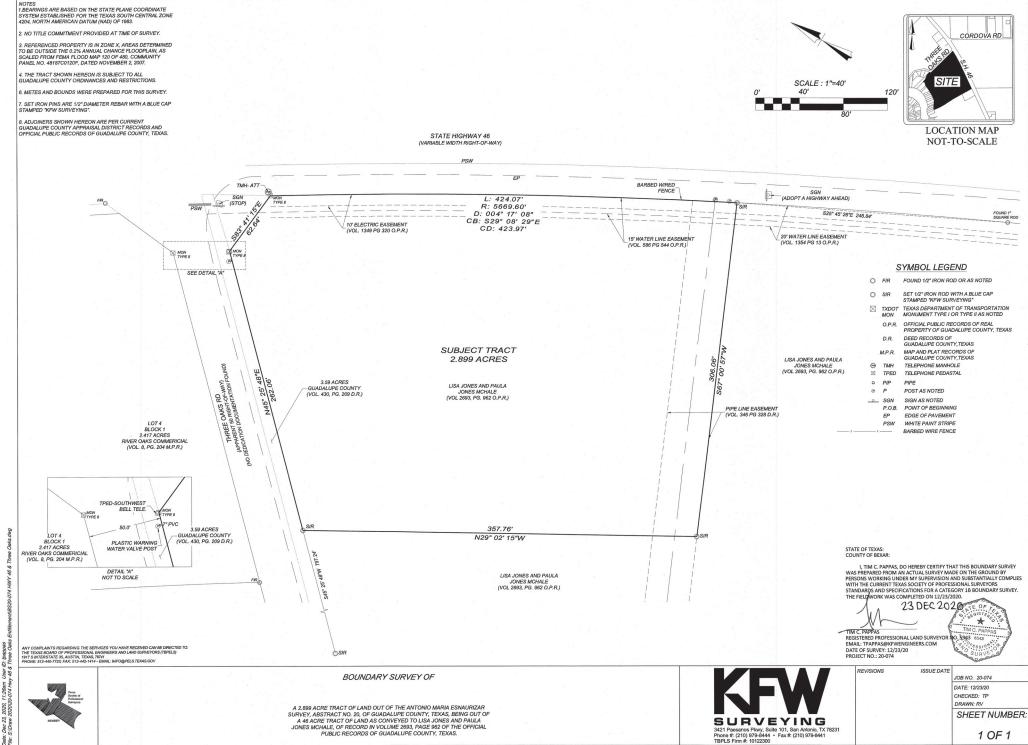

## **PROPERTY DESCRIPTION**

- Acres: Platted +/- 2.9 acre tract
- Zoning: Commercial

BROKER

Location: Corner of Highway 46 & Three Oaks Rd in Seguin, TX

Access: Quick and Easy Acess To and From Highway 46 (3 Miles North of I-10)