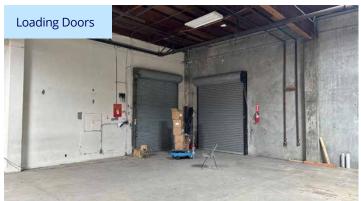

# Property Gallery

This document/email has been prepared by Colliers for advertising and general information only. Colliers makes no guarantees, representations or warranties of any kind, expressed or implied, regarding the information including, but not limited to, warranties of content, accuracy and reliability. Any interested party should undertake their own inquiries as to the accuracy of the information. Colliers excludes unequivocally all inferred or implied terms, conditions and warranties arising out of this document and excludes all liability for loss and damages arising there from. This publication is the copyrighted property of Colliers and /or its licensor(s). © 2024. All rights reserved. This communication is not intended to cause or induce breach of an existing listing agreement. Colliers International.

#### **Property Highlights**

- 30,626 SF Lot
- 4,200 SF Office
- 2 Dock High Doors
- 2 Loading Doors
- Fully Sprinklered
- 3 Phase / 800 Amps / 240/120 V

- Up to 17' Clear
- Adjacent to SFO with Easy Access to Hwys 101, 280 & 380
- Free Shuttles to Millbrae BART /Caltrain Station
- Zoned "Innovation Industrial" for a Variety of Uses