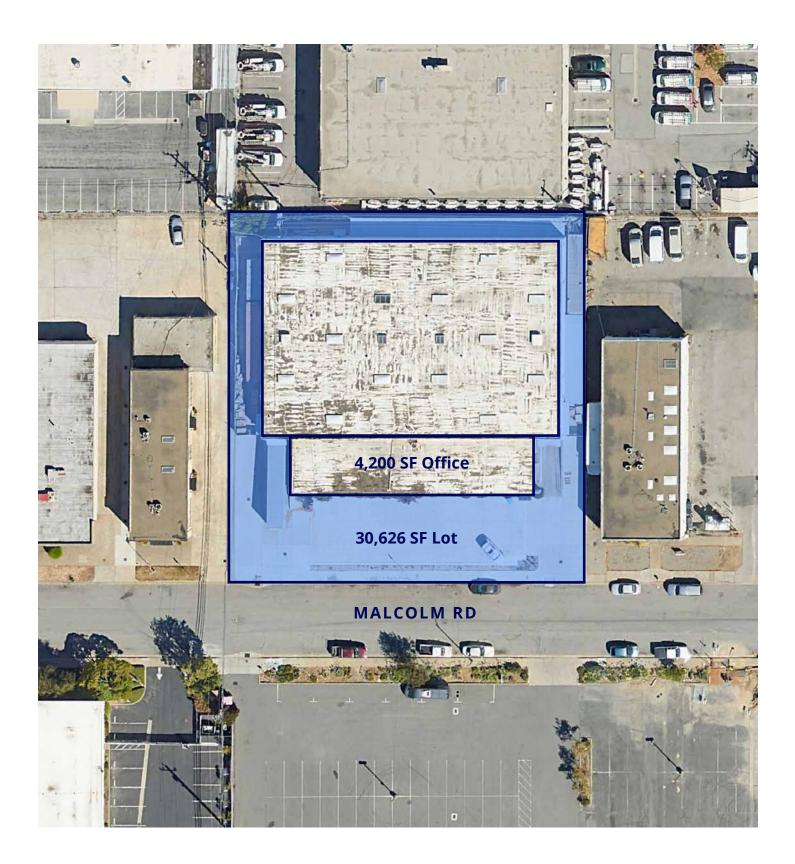

## Site Aerial

#### **Property Highlights**

- 30,626 SF Lot
- 4,200 SF Office
- 2 Dock High Doors
- 2 Loading Doors
- Fully Sprinklered
- 3 Phase / 800 Amps / 240/120 V

- Up to 17' Clear
- Adjacent to SFO with Easy Access to Hwys 101, 280 & 380
- Free Shuttles to Millbrae BART /Caltrain Station
- Zoned "Innovation Industrial" for a Variety of Uses