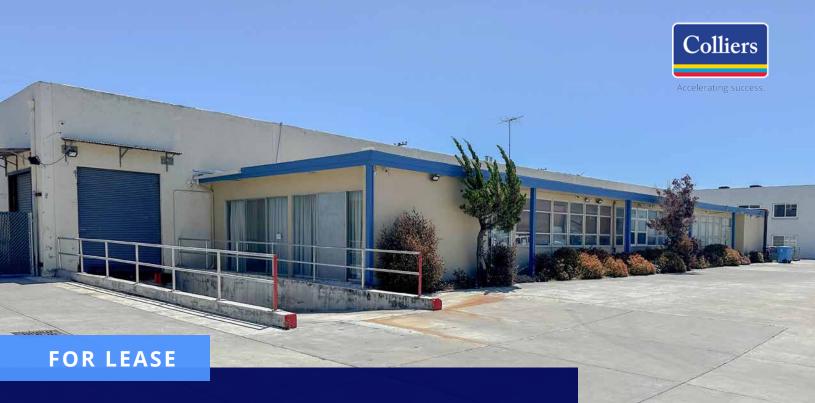

### Office/Warehouse/Flex Building

855-857 Malcolm Rd | Burlingame, CA

### 18,200 SF, Free Standing Building (Divisible to 9,100 SF)