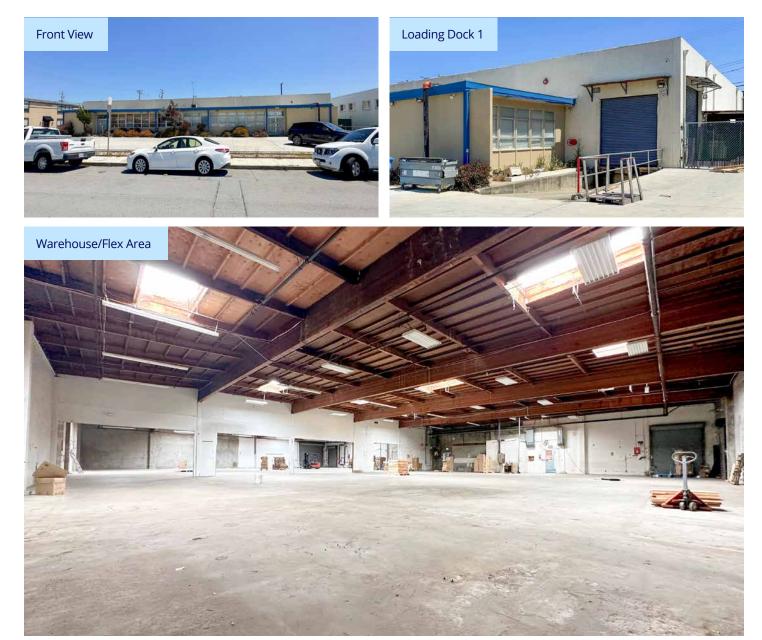

# Property Gallery

This document/email has been prepared by Colliers for advertising and general information only. Colliers makes no guarantees, representations or warranties of any kind, expressed or implied, regarding the information including, but not limited to, warranties of content, accuracy and reliability. Any interested party should undertake their own inquiries as to the accuracy of the information. Colliers excludes unequivocally all inferred or implied terms, conditions and warranties arising out of this document and excludes all liability for loss and damages arising there from. This publication is the copyrighted property of Colliers and /or its licensor(s). © 2024. All rights reserved. This communication is not intended to cause or induce breach of an existing listing agreement. Colliers International.

#### **Property Highlights**

- 30,626 SF Lot
- 4,200 SF Office
- 2 Dock High Doors
- 2 Loading Doors
- Fully Sprinklered
- 3 Phase / 800 Amps / 240/120 V

- Up to 17' Clear
- Adjacent to SFO with Easy Access to Hwys 101, 280 & 380
- Free Shuttles to Millbrae BART /Caltrain Station
- Zoned "Innovation Industrial" for a Variety of Uses