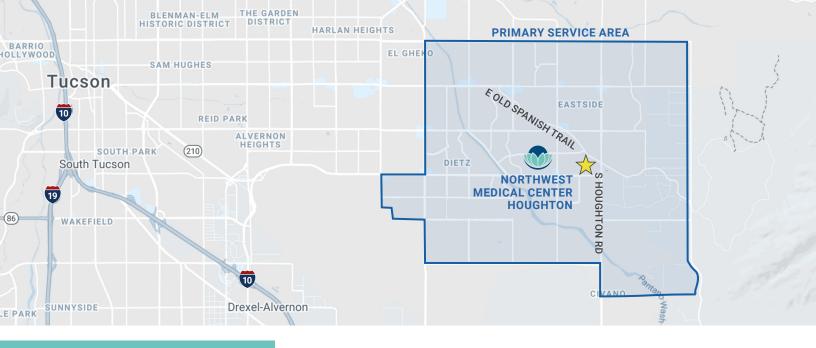

### STRATEGIC LOCATION

- > Houghton Road and Old Spanish Trail
- > Prominent visibility both on-campus and via major thoroughfares
- > Fast growing community

## UNIQUE OPPORTUNITY TO CAPTURE PATIENT SHARE

> The market is home to over 150,200 patients with a community need for 115 full time providers.

Northwest Medical Center - Houghton Opening Q1 2022