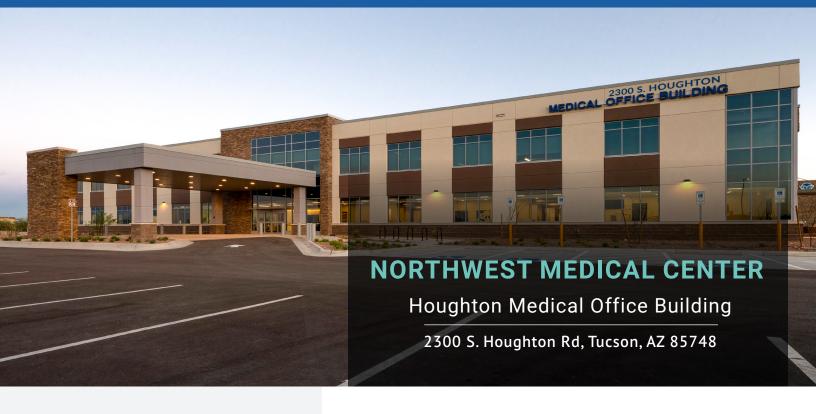

**DELIVERING JANUARY 2022** 

## **NOW LEASING**

2,107 RSF Available

New 45,000 SF medical office building on the Northwest Medical Center – Houghton campus

### STRATEGIC LOCATION

- > Houghton Road and Old Spanish Trail
- > Prominent visibility both on-campus and via major thoroughfares
- > Fast growing community

#### **COMPREHENSIVE ONE-STOP SHOP CAMPUS**

- > New 51-bed Hospital with 24/7 Emergency Services
- Comprehensive Primary Care, Specialty Care & Outpatient Services