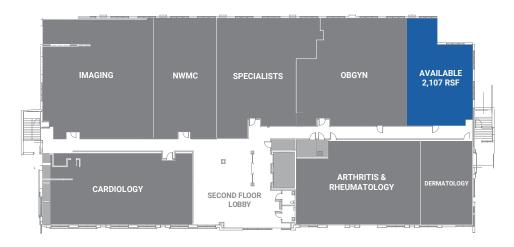

## **NOW LEASING**

2,107 RSF Available

New 45,000 SF medical office building on the Northwest Medical Center – Houghton campus

#### **Second Floor**

#### **IMAGING**

- > Mammography
- > DEXA
- > Ultrasound
- > Stereo
- > Nuclear Stress Tests
- > Stress Echo

#### **SPECIALTY CARE**

- Cardiology
- > Gastroenterology
- > General Surgery
- > Pulmonology/Critical Care
- > Orthopedics
- > Physical Therapy
- > Dermatology
- > Arthritis & Rheumatology