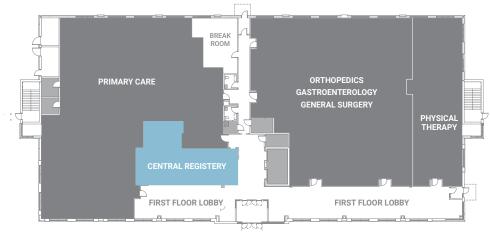

#### First Floor

MAIN ENTRANCE

#### **PRIMARY CARE**

- > Internal Medicine
- > OB/GYN
- > Family Practice

#### **SPECIALTY CARE**

- Cardiology
- > Gastroenterology
- > General Surgery
- > Pulmonology/Critical Care
- > Orthopedics
- > Physical Therapy
- > Dermatology
- > Arthritis & Rheumatology