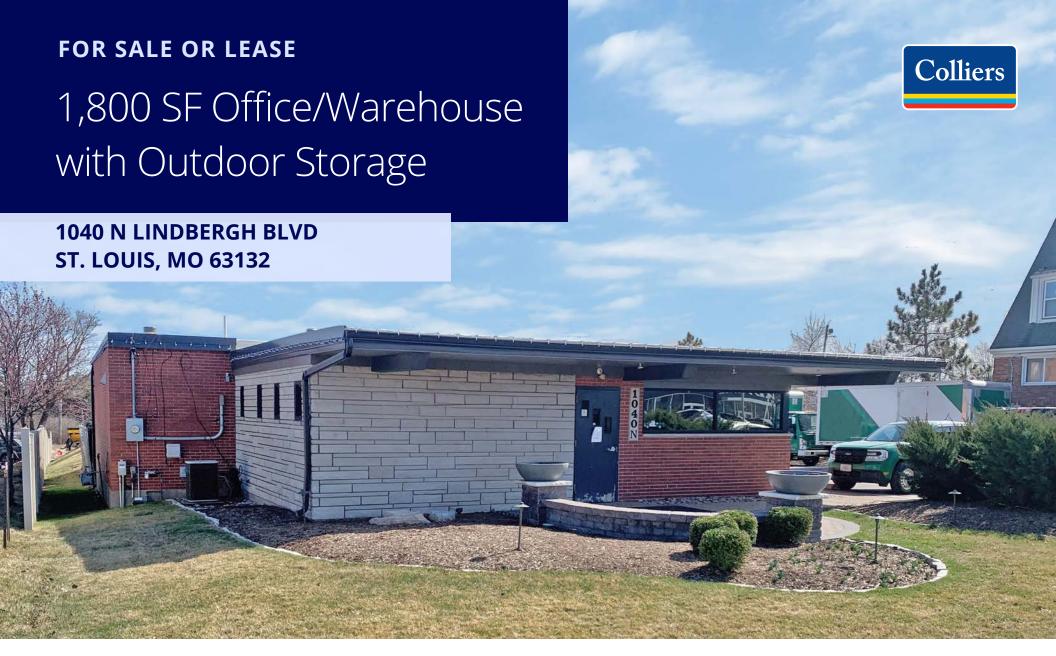

# Listing Overview

| Property Address  | 1040 N Lindbergh Blvd<br>St. Louis, MO 63132 |
|-------------------|----------------------------------------------|
| Total Building SF | 1,800 SF                                     |
| Office SF         | 900 SF                                       |
| Warehouse SF      | 900 SF                                       |
| Loading           | One (1) drive-in                             |
| Lot Size          | 0.85 acres                                   |
| Year Built        | 1958                                         |
| Zoning            | Commercial                                   |
| Roof              | Replaced 9/2021                              |
|                   |                                              |