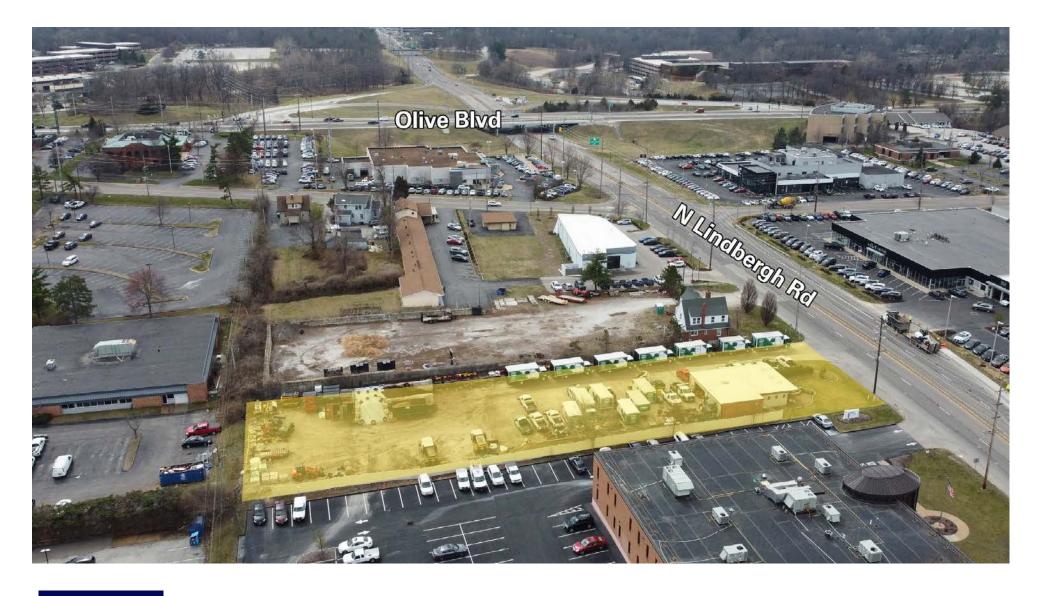

----------------|----------------------------------------------|
| Total Building SF | 1,800 SF                                     |
| Office SF         | 900 SF                                       |
| Warehouse SF      | 900 SF                                       |
| Loading           | One (1) drive-in                             |
| Lot Size          | 0.85 acres                                   |
| Year Built        | 1958                                         |
| Zoning            | Commercial                                   |
| Roof              | Replaced 9/2021                              |
|                   |                                              |

#### **SALE PRICE**

# Contact Brokers

#### **LEASE RATE**

\$4,500 Per Month, NNN







## Location Aerial





#### CONTACT US

#### **Dan Lesinski**

Senior Vice President +1 314 412 4345 dan.lesinski@colliers.com

### **Billy Spence**

Associate +1 636 278 0565 billy.spence@colliers.com

## **Colliers**

101 South Hanley Road Suite 1400 St. Louis, MO 63105 +1 314 863 4447 colliers.com/stlouis

This document/email has been prepared by Colliers for advertising and general information only. Colliers makes no guarantees, representations or warranties of any kind, expressed or implied, regarding the information including, but not limited to, warranties of content, accuracy and reliability. Any interested party should undertake their own inquiries as to the accuracy of the information. Colliers excludes unequivocally all inferred or implied terms, conditions and warranties arising out of this documen