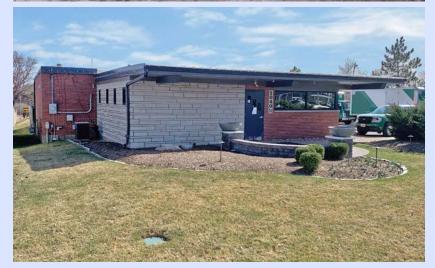

# Listing Overview

| Property Address  | 1040 N Lindbergh Blvd<br>St. Louis, MO 63132 |
|-------------------|----------------------------------------------|
| Total Building SF | 1,800 SF                                     |
| Office SF         | 900 SF                                       |
| Warehouse SF      | 900 SF                                       |
| Loading           | One (1) drive-in                             |
| Lot Size          | 0.85 acres                                   |
| Year Built        | 1958                                         |
| Zoning            | Commercial                                   |
| Roof              | Replaced 9/2021                              |
|                   |                                              |