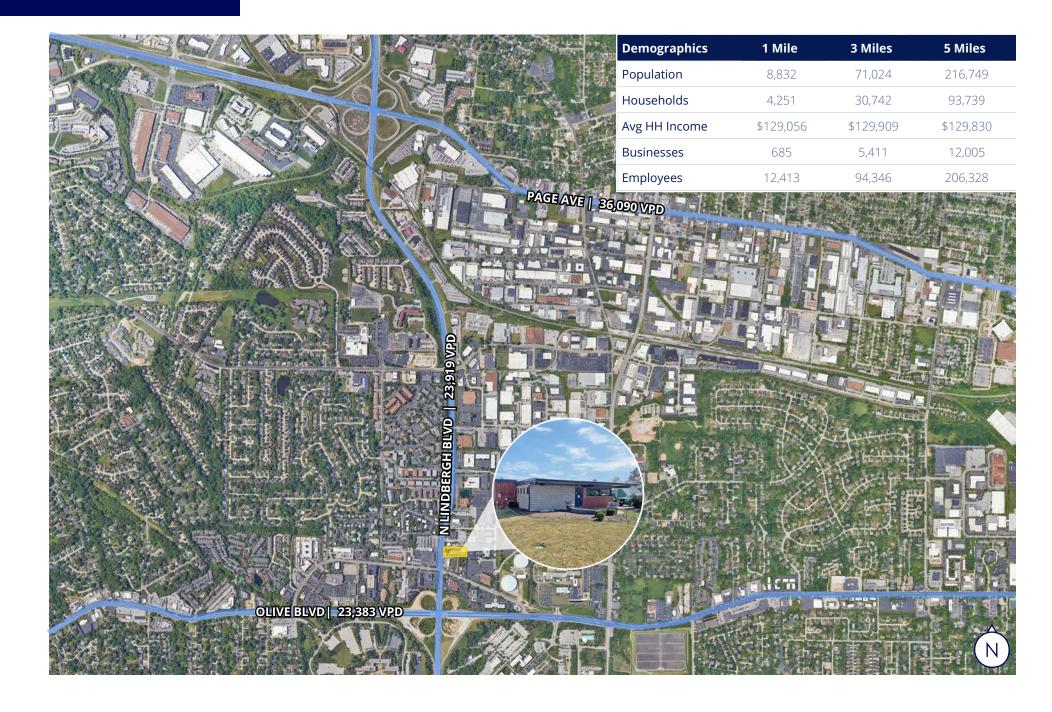

------------------|----------------------------------------------|
| Total Building SF | 1,800 SF                                     |
| Office SF         | 900 SF                                       |
| Warehouse SF      | 900 SF                                       |
| Loading           | One (1) drive-in                             |
| Lot Size          | 0.85 acres                                   |
| Year Built        | 1958                                         |
| Zoning            | Commercial                                   |
| Roof              | Replaced 9/2021                              |
|                   |                                              |

#### **SALE PRICE**

# Contact Brokers

#### **LEASE RATE**

\$4,500 Per Month, NNN







## Location Aerial





#### CONTACT US

#### **Dan Lesinski**

Senior Vice President +1 314 412 4345 dan.lesinski@colliers.com

### **Billy Spence**

Associate +1 636 278 0565 billy.spence@colliers.com

## **Colliers**

101 South Hanley Road Suite 1400 St. Louis, MO 63105 +1 314 863 4447 colliers.com/stlouis

This document/email has been prepared by Colliers for advertising and general information only. Colliers makes no guarantees, representations or warranties of any kind, expressed or implied, regarding the information including, but not limited to, warranties of content, accuracy and reliability. Any interested party should undertake their own inquiries as to the accuracy of the information. Colliers excludes unequivocally all inferred or implied terms, conditions and warranties arising out of this docum