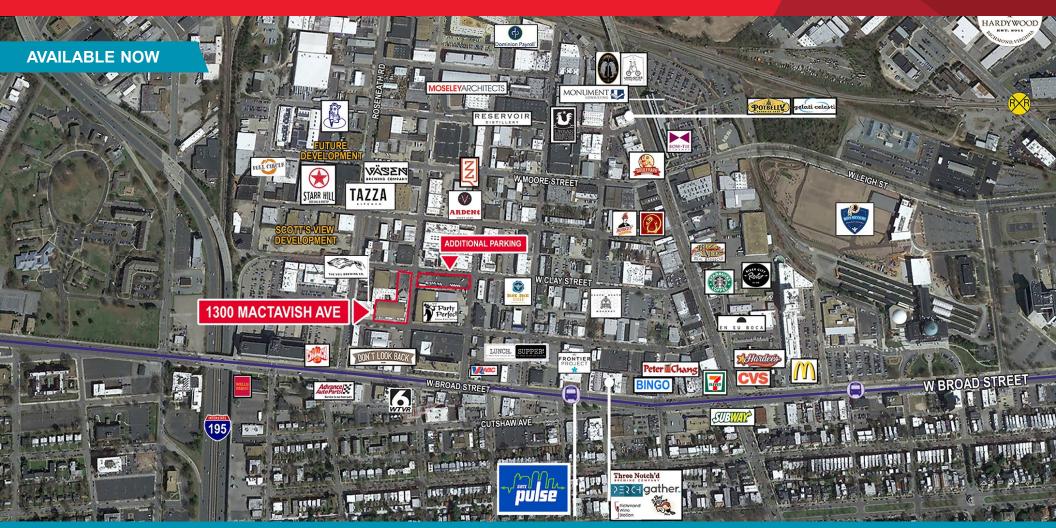

# creative office space for sublease 1300 MacTavish Avenue

Scott's Addition | Richmond, Virginia

#### In the Heart of Scott's Addition

Strategically located in the heart of the rapidly evolving Scott's Addition neighborhood, 1300 MacTavish Ave. is within walking distance to a variety of choice restaurants, breweries, and apartments. Richmond's Central Business District is less than a ten-minute drive and numerous cultural and entertainment attractions abound like The Diamond Baseball Stadium, the Redskins Training Center, and the Virginia Museum of Fine Arts, all within a 3-mile radius of 1300 MacTavish Ave. Easy access to major interstates 64, 195, and 95.

### Join Neighborhood Businesses:

| Specifications      |                                                                                                                                                            |
|---------------------|------------------------------------------------------------------------------------------------------------------------------------------------------------|
| Total Size          | 27,500 SF                                                                                                                                                  |
| Available SF        | 3,999 SF<br>27,500 SF                                                                                                                                      |
| Timing              | Available Now                                                                                                                                              |
| Lease<br>Expiration | 2/28/2025                                                                                                                                                  |
| Parking             | Approximately 3:1000                                                                                                                                       |
| Location            | Centrally located in the Scott's<br>Addition neighborhood                                                                                                  |
| Features            | <ul> <li>Common area courtyard</li> <li>Below market rental rates</li> <li>Ample parking</li> <li>Curved ceiling</li> <li>Unmatched walkability</li> </ul> |