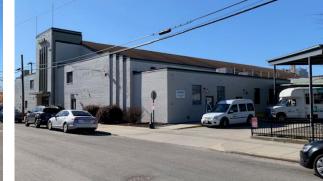

# creative office space for sublease 1300 MacTavish Avenue

Scott's Addition | Richmond, Virginia

#### In the Heart of Scott's Addition

Strategically located in the heart of the rapidly evolving Scott's Addition neighborhood, 1300 MacTavish Ave. is within walking distance to a variety of choice restaurants, breweries, and apartments. Richmond's Central Business District is less than a ten-minute drive and numerous cultural and entertainment attractions abound like The Diamond Baseball Stadium, the Redskins Training Center, and the Virginia Museum of Fine Arts, all within a 3-mile radius of 1300 MacTavish Ave. Easy access to major interstates 64, 195, and 95.