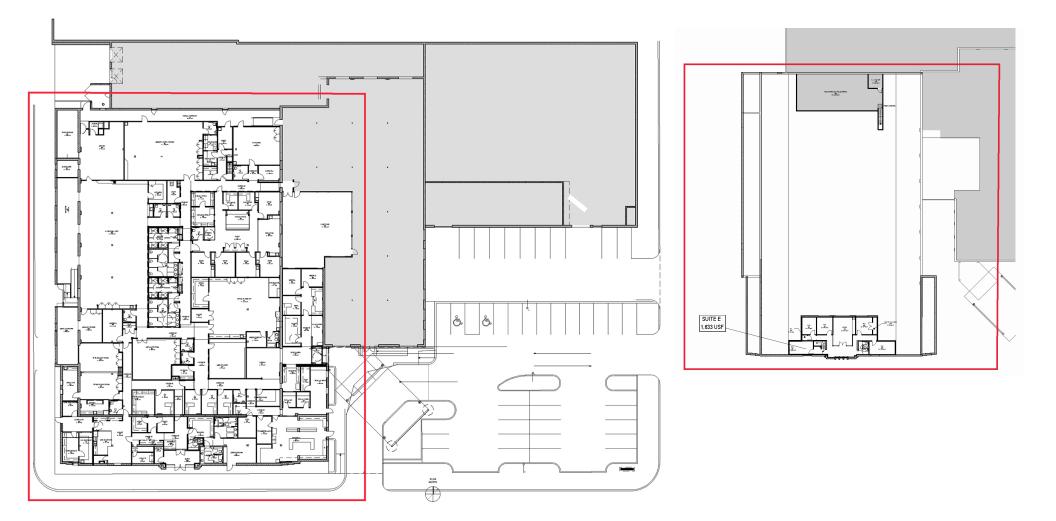

# creative office space for sublease 1300 MacTavish Avenue

Scott's Addition | Richmond, Virginia

Existing Floor Plan

### First Floor

Second Floor