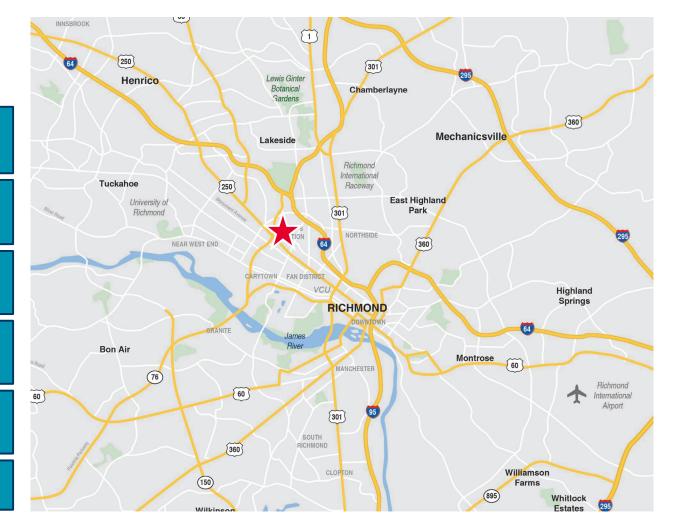

#### In the Heart of Scott's Addition

Strategically located in the heart of the rapidly evolving Scott's Addition neighborhood, 1300 MacTavish Ave. is within walking distance to a variety of choice restaurants, breweries, and apartments. Richmond's Central Business District is less than a ten-minute drive and numerous cultural and entertainment attractions abound like The Diamond Baseball Stadium, the Redskins Training Center, and the Virginia Museum of Fine Arts, all within a 3-mile radius of 1300 MacTavish Ave. Easy access to major interstates 64, 195, and 95.

### Richmond Area Accolades

A host of additional amenities, cultural attractions and entertainment venues are easily accessible in a quick 10-minute drive to Richmond's vibrant CBD.