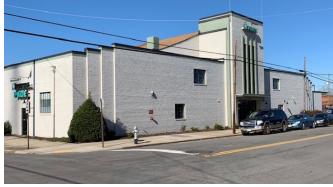

# creative office space for sublease 1300 MacTavish Avenue

Scott's Addition | Richmond, Virginia

#### In the Heart of Scott's Addition

Strategically located in the heart of the rapidly evolving Scott's Addition neighborhood, 1300 MacTavish Ave. is within walking distance to a variety of choice restaurants, breweries, and apartments. Richmond's Central Business District is less than a ten-minute drive and numerous cultural and entertainment attractions abound like The Diamond Baseball Stadium, the Redskins Training Center, and the Virginia Museum of Fine Arts, all within a 3-mile radius of 1300 MacTavish Ave. Easy access to major interstates 64, 195, and 95.