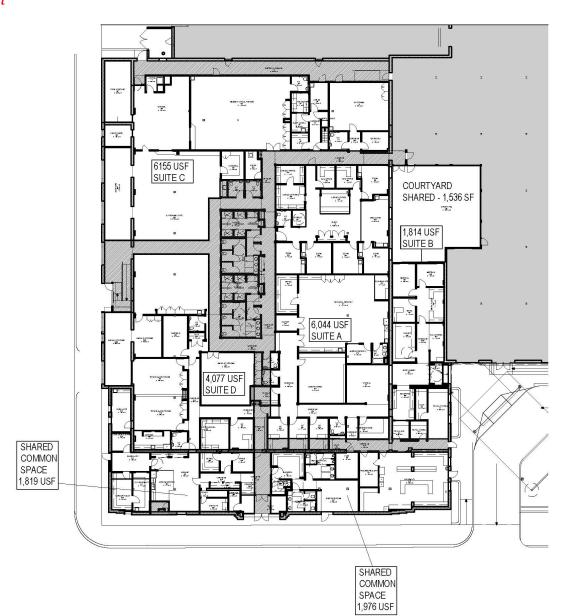

## creative office space for sublease 1300 MacTavish Avenue

Scott's Addition | Richmond, Virginia

### Preliminary First Floor Plan