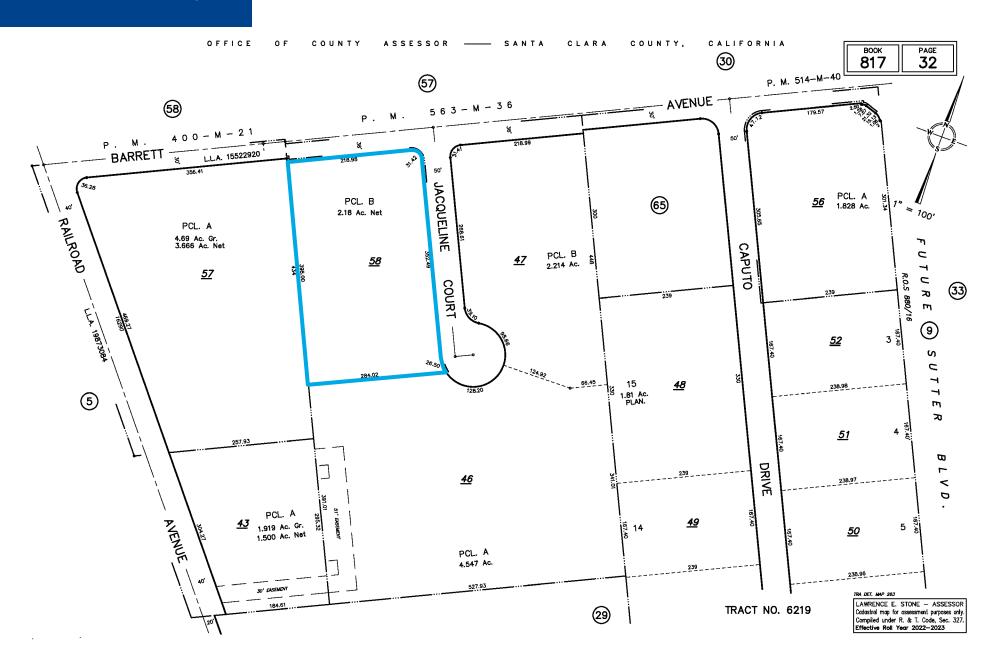

## Parcel Map

Site Plan SITE LEGEND: ASPHALT AREA BUILDING AREA **IG- AUTOMOTIVE USE** SITE CONCRETE LANDSCAPE AREA EXISTING PROPERTY LINE 12' X 14' OVERHEAD GRADE LEVEL DOOR JACQUELINE COURT VACANT LOT IG- MANUF. (5) (8) (6) **BARRETT AVENUE** 2,911 S.F. POTENTIAL FUTURE TENANT OFFICE ZONING IG 1)-16175 JACQUELINE CT. 35,384 G.S.F. 24' CLEAR HEIGHT 2500 AMPS **3/1000 PARKING** <del>-</del> 16 -IG- INDUSTRIAL/MANUF **IG- AUTOMOTIVE USE** 