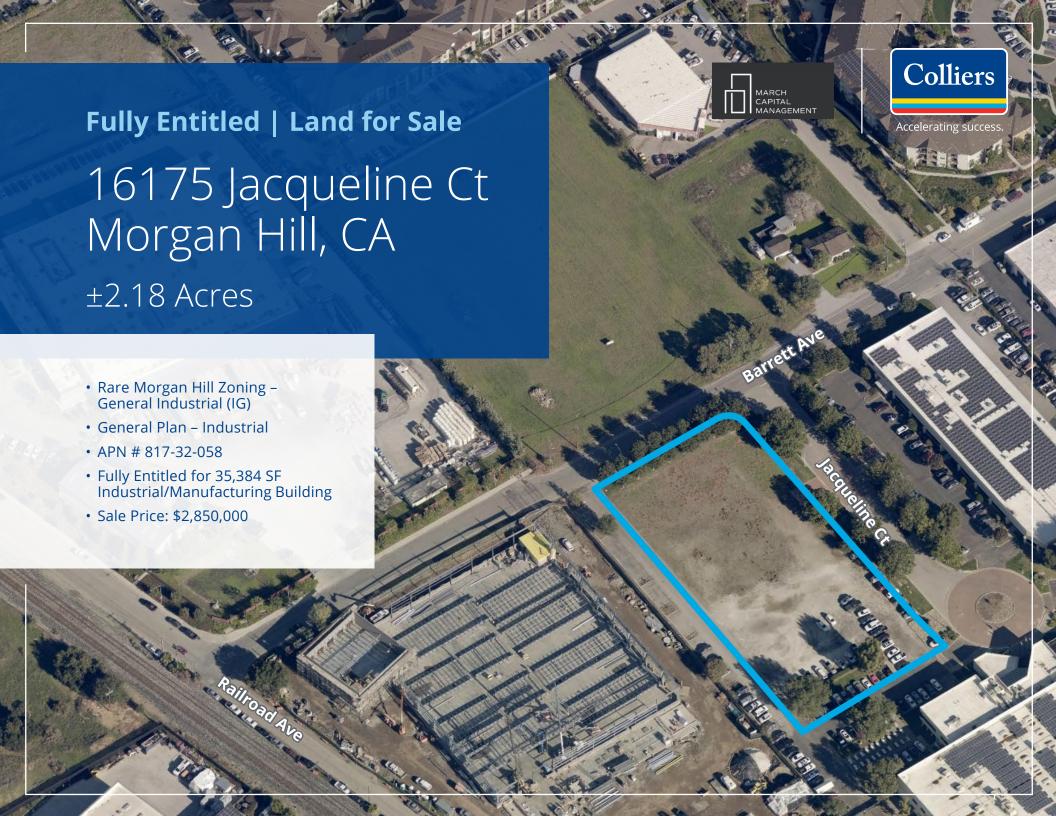

## Parcel Map

Site Plan SITE LEGEND: ASPHALT AREA BUILDING AREA **IG- AUTOMOTIVE USE** SITE CONCRETE LANDSCAPE AREA EXISTING PROPERTY LINE 12' X 14' OVERHEAD GRADE LEVEL DOOR JACQUELINE COURT VACANT LOT IG- MANUF. (5) (8) (6) **BARRETT AVENUE** 2,911 S.F. POTENTIAL FUTURE TENANT OFFICE ZONING IG 1)-16175 JACQUELINE CT. 35,384 G.S.F. 24' CLEAR HEIGHT 2500 AMPS **3/1000 PARKING** <del>-</del> 16 -IG- INDUSTRIAL/MANUF **IG- AUTOMOTIVE USE** 