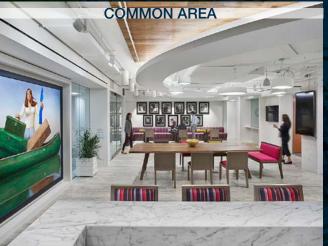

#### **BUILDING AMENITIES**

# 70 PENNSYLVANIA AVENUE NW

- Spa-quality lockers & showers
- Separate workout areas
- Private personal training services
- Towel service

- Free weight gym
- Cardio area
- Studio space

- Stunning views of the US Capitol, Washington Monument, Archives Museum, & Pennsylvania Avenue
- Outdoor kitchen
- Seating for over 55 guests
- Shared by office tenants at 801 Pennsylvania Avenue