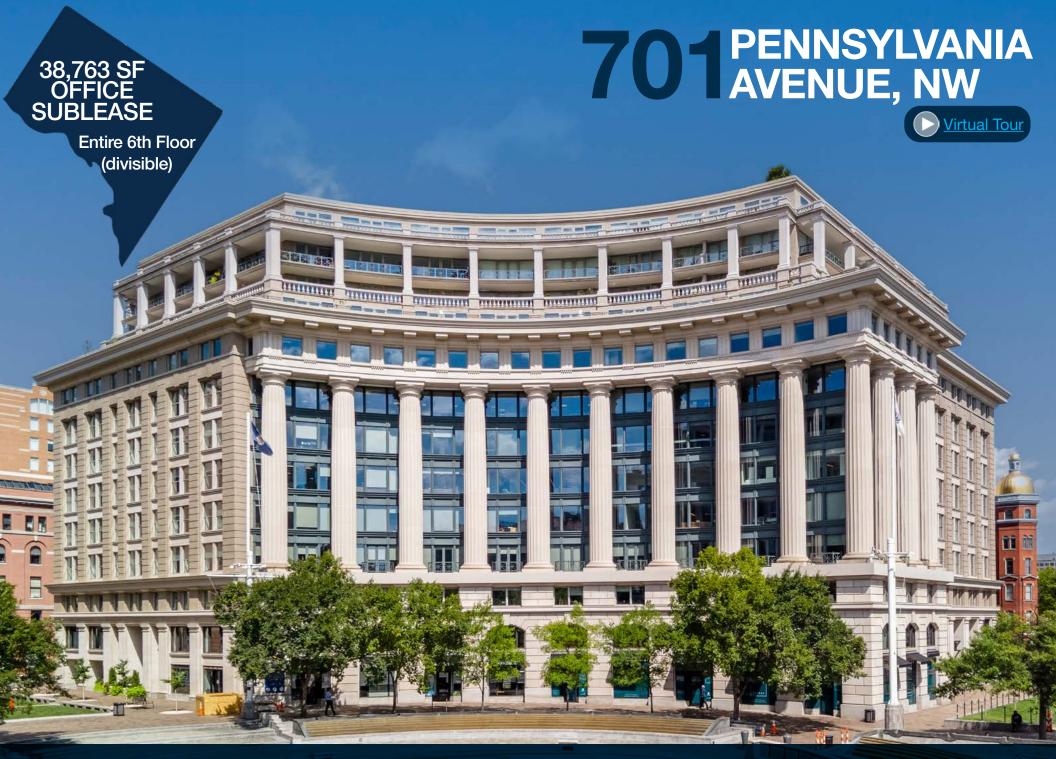

## 70 PENNSYLVANIA AVENUE NW

- 701 Penn overlooks Pennsylvania Avenue, the National Archives, and the Navy Memorial, and is one block from the National Mall.
- 701 Penn is located in Penn Quarter, one of the most vibrant neighborhoods within the District of Columbia. Capital One Arena, home of the NHL's Washington Capitals and the NBA's Washington Wizards, and the Smithsonian National Portrait Gallery, are located just three blocks to the north. DC's theater district, including the Shakespeare, the National, Ford's, and the Warner, is located only a few blocks to the west.
- Chinatown and numerous dining establishments are within walking distance of 701 Penn, offering options ranging from fast-casual lunch spots, to pre-game favorites, to Michelin-starred offerings by world-renowned restauranteurs.
- 701 Penn sits atop the Archives-Navy Memorial Green/Yellow-line Metro station, providing access to Ronald Reagan Washington National Airport, the Pentagon, Howard University, and the University of Maryland. Gallery Place, on the Red Line, is located just three blocks to the north, providing access to Bethesda, Rockville, and Silver Spring, Maryland, American University, Catholic University, and Union Station. 701 Penn is also one block from the 9th Street Expressway, providing access across town via I-695 and to Virginia via I-395.