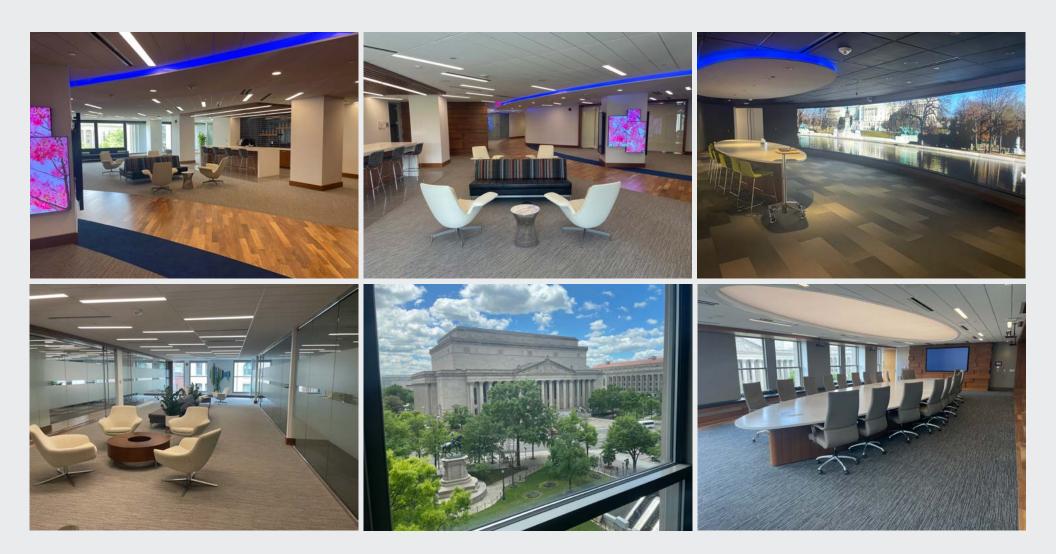

, on the Red Line, is located just three blocks to the north, providing access to Bethesda, Rockville, and Silver Spring, Maryland, American University, Catholic University, and Union Station. 701 Penn is also one block from the 9th Street Expressway, providing access across town via I-695 and to Virginia via I-395.





#### **BUILDING AMENITIES**

# 70 PENNSYLVANIA AVENUE NW



- Spa-quality lockers & showers
- Separate workout areas
- Private personal training services
- Towel service

- Free weight gym
- Cardio area
- Studio space



- Stunning views of the US Capitol, Washington Monument, Archives Museum, & Pennsylvania Avenue
- Outdoor kitchen
- Seating for over 55 guests
- Shared by office tenants at 801 Pennsylvania Avenue









# SUITE 600 PHOTOS

## 701PENNSYLVANIA AVENUE NW



#### SUITE 600 FLOOR PLAN - CAN BE DIVIDED

#### 701PENNSYLVANIA AVENUE NW



The information contained herein has been obtained from sources considered to be reliable, but no guarantee of its accuracy is made by NAI James E. Hanson or NAI klnb



#### GREAT **ACCESSIBILITY**

#### 701PENNSYLVANIA AVENUE NW





#### SUPERB LOCATION

### 701PENNSYLVANIA AVENUE NW







**POR MORE INFORMATION** 

# Makinb

1130 Connecticut Avenue, NW Suite 600 Washington, DC 20036 www.klnb.com

Harry Dematatis, Senior Vice President 202.420.7778 | hdematatis@klnb.com

Josh Katz, Senior Vice President 703.334.5608 | jkatz@klnb.com

Rashida Akhter, Associate 301.222.0019 | rakhter@klnb.com

# NAIJames E. Hanson

195 North Street Suite 100 Teterboro, NJ 07608 www.naihanson.com

Kimberly Kocur, Senior Vice P