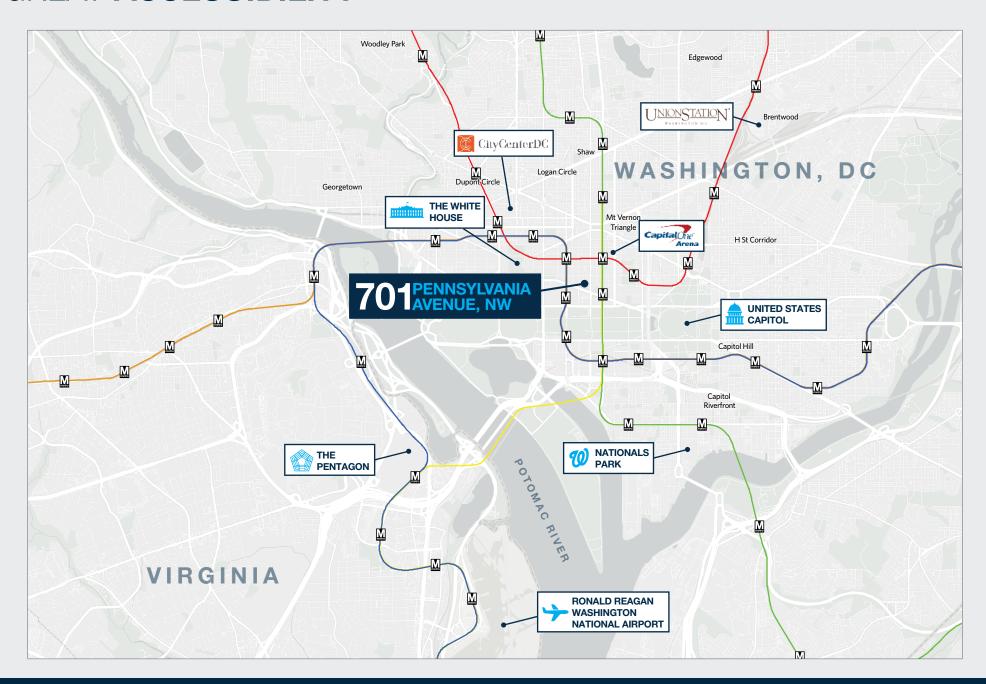

#### GREAT **ACCESSIBILITY**

#### 701PENNSYLVANIA AVENUE NW

## 70 PENNSYLVANIA AVENUE NW

- 701 Penn overlooks Pennsylvania Avenue, the National Archives, and the Navy Memorial, and is one block from the National Mall.
- 701 Penn is located in Penn Quarter, one of the most vibrant neighborhoods within the District of Columbia. Capital One Arena, home of the NHL's Washington Capitals and the NBA's Washington Wizards, and the Smithsonian National Portrait Gallery, are located just three blocks to the north. DC's theater district, including the Shakespeare, the National, Ford's, and the Warner, is located only a few blocks to the west.
- Chinatown and numerous dining establishments are within walking distance of 701 Penn, offering options ranging from fast-casual lunch spots, to pre-game favorites, to Michelin-starred offerings by world-renowned restauranteurs.
- 701 Penn sits atop the Archives-Navy Memorial Green/Yellow-line Metro station, providing access to Ronald Reagan Washington National Airport, the Pentagon, Howard University, and the University of Maryland. Gallery Place, on the Red Line, is located just three blocks to the north, providing access to Bethesda, Rockville, and Silver Spring, Maryland, American University, Catholic University, and Union Station. 701 Penn is also one block from the 9th Street Expressway, providing access across town via I-695 and to Virginia via I-395.