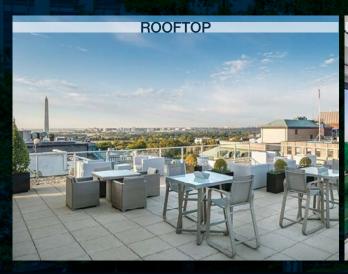

# 70 PENNSYLVANIA AVENUE NW

- Spa-quality lockers & showers
- Separate workout areas
- Private personal training services
- Towel service

- Free weight gym
- Cardio area
- Studio space

- Stunning views of the US Capitol, Washington Monument, Archives Museum, & Pennsylvania Avenue
- Outdoor kitchen
- Seating for over 55 guests
- Shared by office tenants at 801 Pennsylvania Avenue