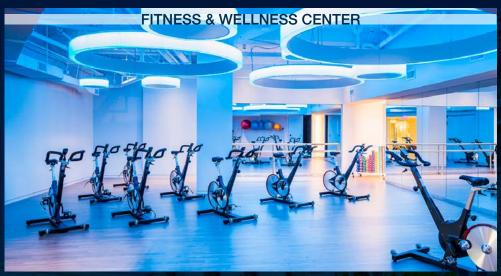

# 70 PENNSYLVANIA AVENUE NW

- Spa-quality lockers & showers
- Separate workout areas
- Private personal training services
- Towel service

- Free weight gym
- Cardio area
- Studio space

- Stunning views of the US Capitol, Washington Monument, Archives Museum, & Pennsylvania Avenue
- Outdoor kitchen
- Seating for over 55 guests
- Shared by office tenants at 801 Pennsylvania Avenue