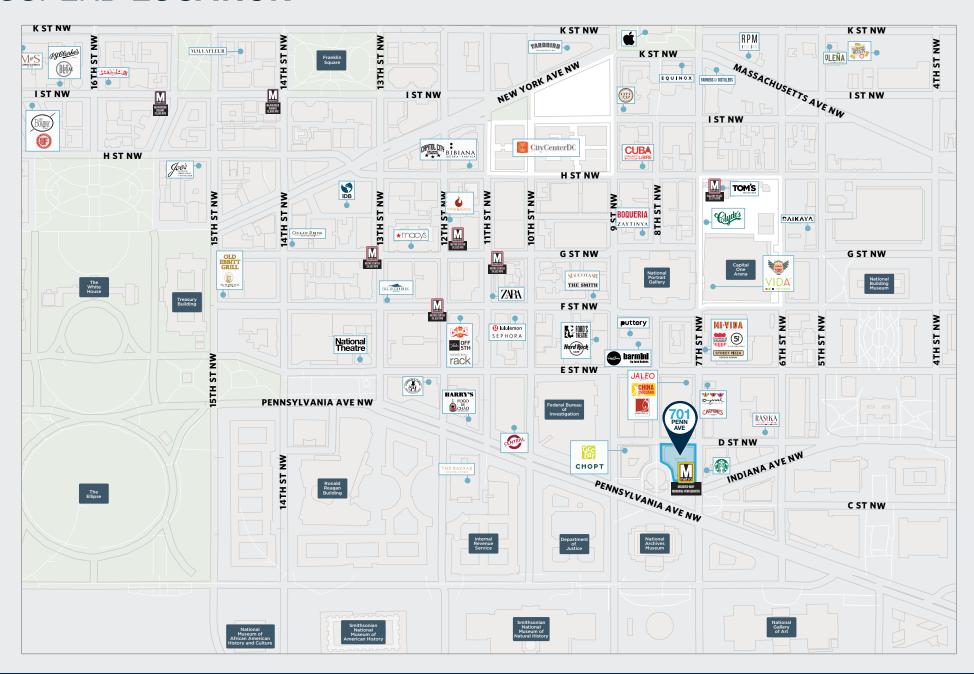

#### SUPERB LOCATION

### 701PENNSYLVANIA AVENUE NW

**POR MORE INFORMATION** 

## 70 PENNSYLVANIA AVENUE NW

- 701 Penn overlooks Pennsylvania Avenue, the National Archives, and the Navy Memorial, and is one block from the National Mall.
- 701 Penn is located in Penn Quarter, one of the most vibrant neighborhoods within the District of Columbia. Capital One Arena, home of the NHL's Washington Capitals and the NBA's Washington Wizards, and the Smithsonian National Portrait Gallery, are located just three blocks to the north. DC's theater district, including the Shakespeare, the National, Ford's, and the Warner, is located only a few blocks to the west.
- Chinatown and numerous dining establishments are within walking distance of 701 Penn, offering options ranging from fast-casual lunch spots, to pre-game favorites, to Michelin-starred offerings by world-renowned restauranteurs.
- 701 Penn sits atop the Archives-Navy Memorial Green/Yellow-line Metro station, providing access to Ronald Reagan Washington National Airport, the Pentagon, Howard University, and the University of Maryland. Gallery Place, on the Red Line, is located just three blocks to the north, providing access to Bethesda, Rockville, and Silver Spring, Maryland, American University, Catholic University, and Union Station. 701 Penn is also one block from the 9th Street Expressway, providing access across town via I-695 and to Virginia via I-395.