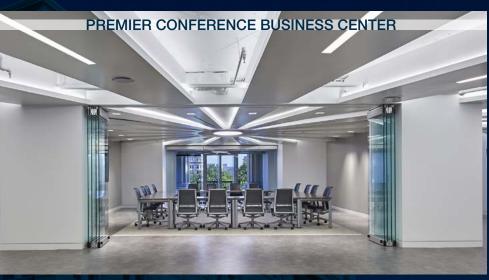

# 70 PENNSYLVANIA AVENUE NW

- Spa-quality lockers & showers
- Separate workout areas
- Private personal training services
- Towel service

- Free weight gym
- Cardio area
- Studio space

- Stunning views of the US Capitol, Washington Monument, Archives Museum, & Pennsylvania Avenue
- Outdoor kitchen
- Seating for over 55 guests
- Shared by office tenants at 801 Pennsylvania Avenue