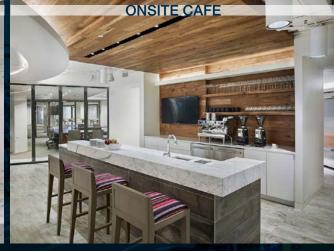

#### **BUILDING AMENITIES**

# 70 PENNSYLVANIA AVENUE NW

- Spa-quality lockers & showers
- Separate workout areas
- Private personal training services
- Towel service

- Free weight gym
- Cardio area
- Studio space

- Stunning views of the US Capitol, Washington Monument, Archives Museum, & Pennsylvania Avenue
- Outdoor kitchen
- Seating for over 55 guests
- Shared by office tenants at 801 Pennsylvania Avenue