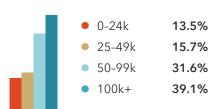

### **EMPLOYMENT**

96.5% **EMPLOYED** 

3.5% UNEMPLOYED

**INCOME BY HOUSEHOLD** 