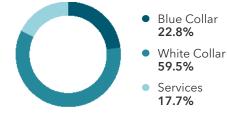

### **EMPLOYMENT**

96.5% **EMPLOYED** 

3.5% UNEMPLOYED

**INCOME BY HOUSEHOLD** 