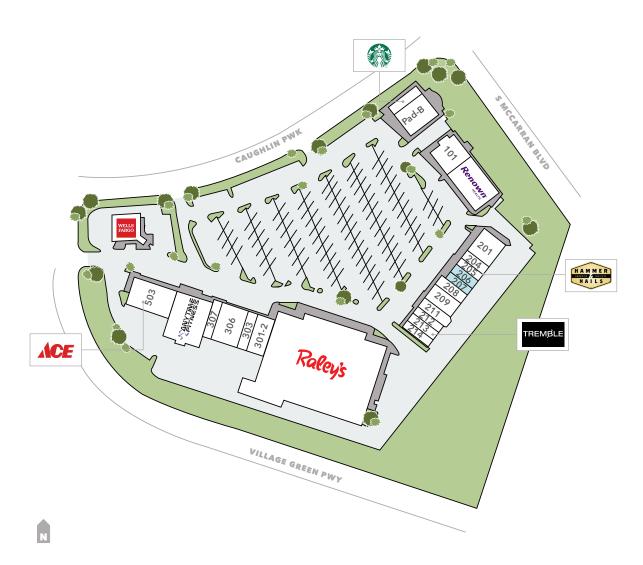

## Site Plan

#### **AVAILABILITIES**

| Suite   | SF      | Tenant                            |  |  |
|---------|---------|-----------------------------------|--|--|
| Pad-A   | ±1,600  | Starbucks Coffee                  |  |  |
| Pad-B   | ±4,200  | Reno Sport and Spine Institute    |  |  |
| 101     | ±3,842  | Casa Grande Mexican Restaurant    |  |  |
| 108     | ±6,453  | Renown Health                     |  |  |
| 201     | ±3,600  | Moxie's Spirits - Dining - Gaming |  |  |
| 204/205 | ±2,400  | Hammer & Nails                    |  |  |
| 206/207 | ±2,400  | Available                         |  |  |
| 208     | ±1,406  | Nova Salon                        |  |  |
| 209     | ±2,812  | VCA Feline Medical Center         |  |  |
| 211     | ±1,565  | Dental Care Center                |  |  |
| 212     | ±1,247  | United Studios of SELF DEFENSE    |  |  |
| 213     | ±1,406  | Tremble                           |  |  |
| 214     | ±1,294  | Caughlin Pack-N-Ship              |  |  |
| 301-2   | ±3,200  | Dancin!                           |  |  |
| 303     | ±1,600  | Lanna Thai Cafe                   |  |  |
| 306     | ±4,800  | Pitt's Orthodontics               |  |  |
| 307     | ±1,600  | Bluetree Dental Group             |  |  |
| 401     | ±8,000  | Anytime Fitness                   |  |  |
| 503     | ±6,000  | ACE Hardware                      |  |  |
| 4780    | ±3,500  | Wells Fargo                       |  |  |
| 4788    | ±50,451 | Raleys                            |  |  |
|         |         |                                   |  |  |

SITE PLAN NOT TO SCALE