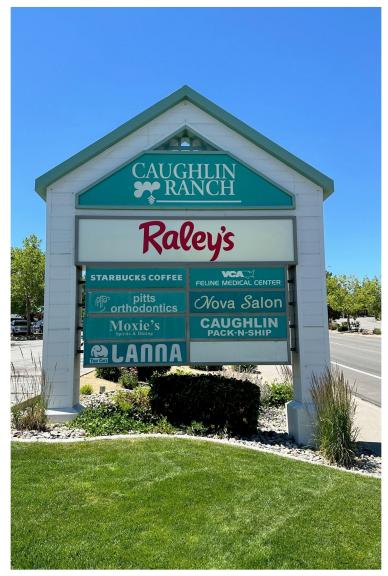

## Property Overview

**STRATEGICALLY**, located at the corner of S. McCarran Blvd (NV-659) and Caughlin Pkwy in the heart of a densely-populated master-planned community

**CO-TENANTS** include Raley's grocery store, Starbucks, Wells Fargo, and Anytime Fitness

#### **AVAILABILITIES**

| Suite   | SF      | Tenant                            |  |  |
|---------|---------|-----------------------------------|--|--|
| Pad-A   | ±1,600  | Starbucks Coffee                  |  |  |
| Pad-B   | ±4,200  | Reno Sport and Spine Institute    |  |  |
| 101     | ±3,842  | Casa Grande Mexican Restaurant    |  |  |
| 108     | ±6,453  | Renown Health                     |  |  |
| 201     | ±3,600  | Moxie's Spirits - Dining - Gaming |  |  |
| 204/205 | ±2,400  | Hammer & Nails                    |  |  |
| 206/207 | ±2,400  | Available                         |  |  |
| 208     | ±1,406  | Nova Salon                        |  |  |
| 209     | ±2,812  | VCA Feline Medical Center         |  |  |
| 211     | ±1,565  | Dental Care Center                |  |  |
| 212     | ±1,247  | United Studios of SELF DEFENSE    |  |  |
| 213     | ±1,406  | Tremble                           |  |  |
| 214     | ±1,294  | Caughlin Pack-N-Ship              |  |  |
| 301-2   | ±3,200  | Dancin!                           |  |  |
| 303     | ±1,600  | Lanna Thai Cafe                   |  |  |
| 306     | ±4,800  | Pitt's Orthodontics               |  |  |
| 307     | ±1,600  | Bluetree Dental Group             |  |  |
| 401     | ±8,000  | Anytime Fitness                   |  |  |
| 503     | ±6,000  | ACE Hardware                      |  |  |
| 4780    | ±3,500  | Wells Fargo                       |  |  |
| 4788    | ±50,451 | Raleys                            |  |  |
|         |         |                                   |  |  |