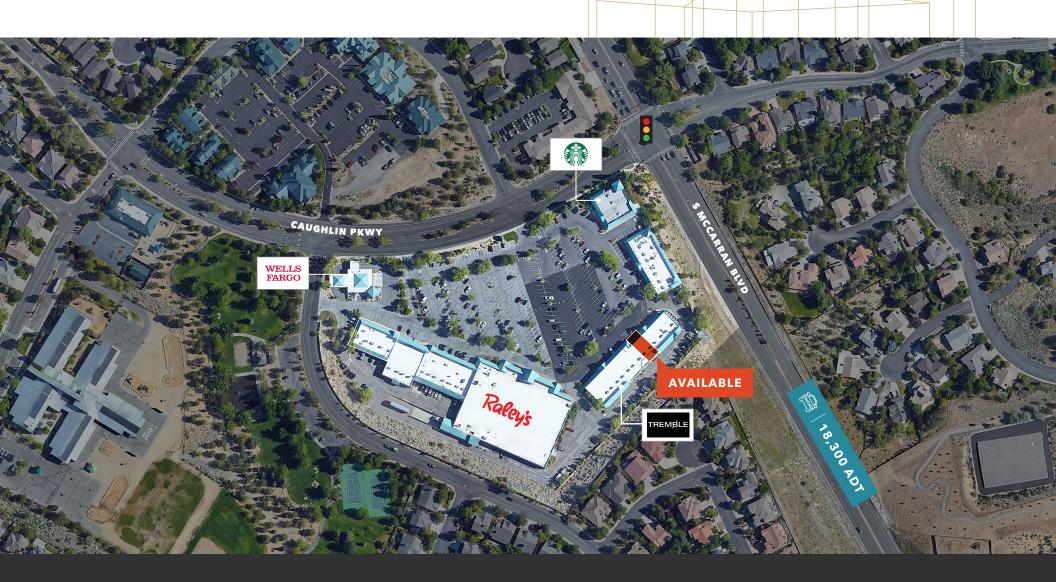

## Site Plan

#### **AVAILABILITIES**

| Suite   | SF      | Tenant                            |  |  |
|---------|---------|-----------------------------------|--|--|
| Pad-A   | ±1,600  | Starbucks Coffee                  |  |  |
| Pad-B   | ±4,200  | Reno Sport and Spine Institute    |  |  |
| 101     | ±3,842  | Casa Grande Mexican Restaurant    |  |  |
| 108     | ±6,453  | Renown Health                     |  |  |
| 201     | ±3,600  | Moxie's Spirits - Dining - Gaming |  |  |
| 204/205 | ±2,400  | Hammer & Nails                    |  |  |
| 206/207 | ±2,400  | Available                         |  |  |
| 208     | ±1,406  | Nova Salon                        |  |  |
| 209     | ±2,812  | VCA Feline Medical Center         |  |  |
| 211     | ±1,565  | Dental Care Center                |  |  |
| 212     | ±1,247  | United Studios of SELF DEFENSE    |  |  |
| 213     | ±1,406  | Tremble                           |  |  |
| 214     | ±1,294  | Caughlin Pack-N-Ship              |  |  |
| 301-2   | ±3,200  | Dancin!                           |  |  |
| 303     | ±1,600  | Lanna Thai Cafe                   |  |  |
| 306     | ±4,800  | Pitt's Orthodontics               |  |  |
| 307     | ±1,600  | Bluetree Dental Group             |  |  |
| 401     | ±8,000  | Anytime Fitness                   |  |  |
| 503     | ±6,000  | ACE Hardware                      |  |  |
| 4780    | ±3,500  | Wells Fargo                       |  |  |
| 4788    | ±50,451 | Raleys                            |  |  |
|         |         |                                   |  |  |

SITE PLAN NOT TO SCALE