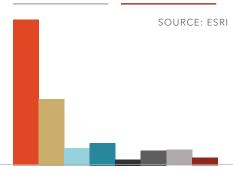

#### **TRAFFIC COUNTS**

S MCCARRAN BLVD 18,300 ADT

CAUGHLIN PKWY 3,500 ADT

**SOURCE: NVDOT** 