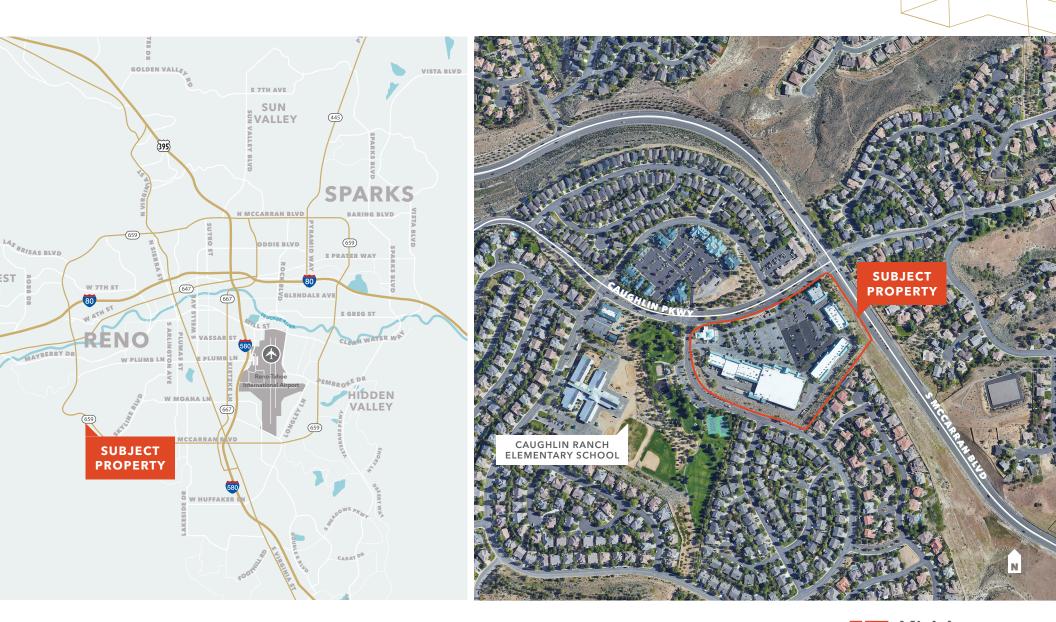

## Property Overview

**STRATEGICALLY**, located at the corner of S. McCarran Blvd (NV-659) and Caughlin Pkwy in the heart of a densely-populated master-planned community

**CO-TENANTS** include Raley's grocery store, Starbucks, Wells Fargo, and Anytime Fitness

**EASY** access points on Caughlin Pkwy and one on Village Green Pkwy

**BUILT** in 1991