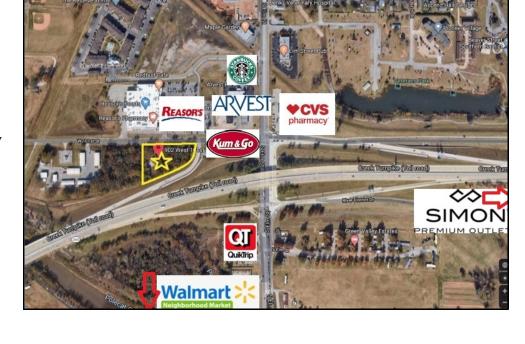

## LAND for SALE/LEASE/BTS

101st & Elm - 902 W 101st Street, Jenks, OK

Size: 1.06 acres **Price:** \$875,000

**Zoning: CS** 

Well Established Retail and Commercial area - This property is located next to the creek turnpike and ELM in Jenks, OK and has excellent visibility and frontage.

The site is ready for development in an established commercial corridor and is a great site for a single user or a

mixed use development. CS zoning allows for a number of different commercial uses.

Neighboring commercial businesses include the new Simon Outlets (under development), QT, Kum & Go, CVS, Reasor's, Arvest Bank, Starbucks, Walmart Neighborhood Market, BOK, and many other commercial businesses.