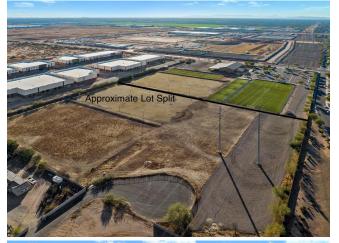

Access to the property is available off of Paloma Avenue. Survey will need to be completed to determine where the lot split would be done. Approximate lot line is located at the back of the fields. Owner would consider carrying with at least a 50% down payment.

# **Property Photos**