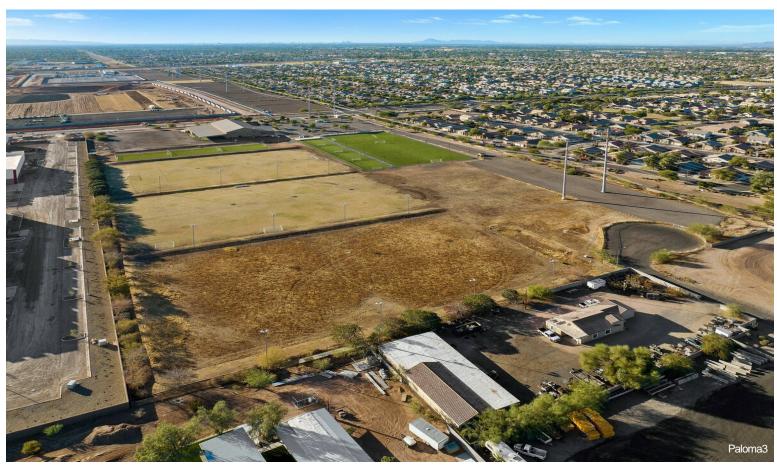

Access to the property is available off of Paloma Avenue. Survey will need to be completed to determine where the lot split would be done. Approximate lot line is located at the back of the fields. Owner would consider carrying with at least a 50% down payment.

3215 S Sossaman Rd, Mesa, AZ 85212

10 acres of excess light industrial zoned land near Sossaman Road in the City of Mesa available for sale. Located across Sossaman from the new \$1 Billion Dollar Google "Red Hawk" data center campus and less than two miles from the largest Amazon storage and distribution center in the United States this property is located in a prime area. It has easy access to both the Hwy 202 loop and Hwy 60 with on ramps to both highways within approximately two miles. The property is in close proximity to the Mesa Gateway Airport and the Elliot Road Technology Corridor. Nearby is the new Hawes Crossing development which will feature 355 new single family homes and 103 new townhomes built by Taylor Morrison. SRP is building the new sidewinder substation adjacent to the Google "Red Hawk" data center. Construction of the Google property is supposed to be fully completed by 2030.