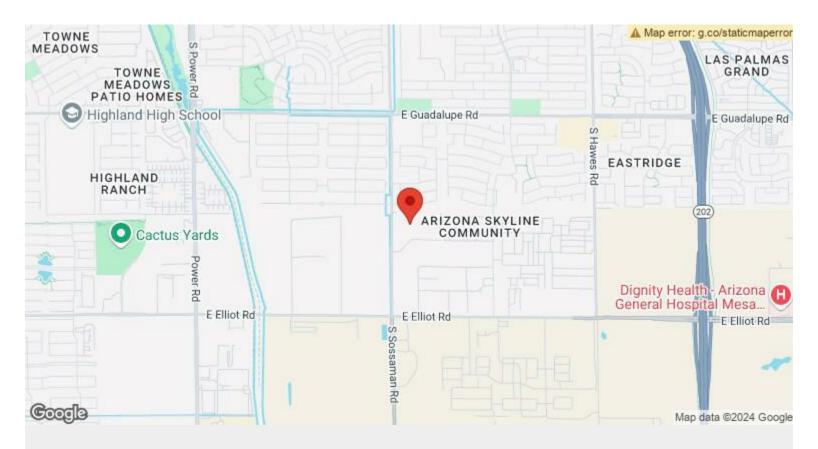

### 3215 S Sossaman Rd

3215 S Sossaman Rd, Mesa, AZ 85212

Timothy Remick Chambers Realty Group 564 S Main St,Camp Verde, AZ 86322 timothyremickaz@gmail.com (520) 276-8514

| Price:              | \$7,000,000           |
|---------------------|-----------------------|
| Property Type:      | Land                  |
| Property Subtype:   | Agricultural          |
| Proposed Use:       |                       |
| Sale Type:          | Investment            |
| Total Lot Size:     | 10.00 AC              |
| Sale Conditions:    | Redevelopment Project |
| No. Lots:           | 1                     |
| Zoning Description: | AG                    |
| APN / Parcel ID:    | 304-04-010K           |

### 3215 S Sossaman Rd

\$7,000,000

10 acres of excess light industrial zoned land near Sossaman Road in the City of Mesa available for sale. Located across Sossaman from the new \$1 Billion Dollar Google "Red Hawk" data center campus and less than two miles from the largest Amazon storage and distribution center in the United States this...

3215 S Sossaman Rd, Mesa, AZ 85212

10 acres of excess light industrial zoned land near Sossaman Road in the City of Mesa available for sale. Located across Sossaman from the new \$1 Billion Dollar Google "Red Hawk" data center campus and less than two miles from the largest Amazon storage and distribution center in the United States this property is located in a prime area. It has easy access to both the Hwy 202 loop and Hwy 60 with on ramps to both highways within approximately two miles. The property is in close proximity to the Mesa Gateway Airport and the Elliot Road Technology Corridor. Nearby is the new Hawes Crossing development which will feature 355 new single family homes and 103 new townhomes built by Taylor Morrison. SRP is building the new sidewinder substation adjacent to the Google "Red Hawk" data center. Construction of the Google property is supposed to be fully completed by 2030.