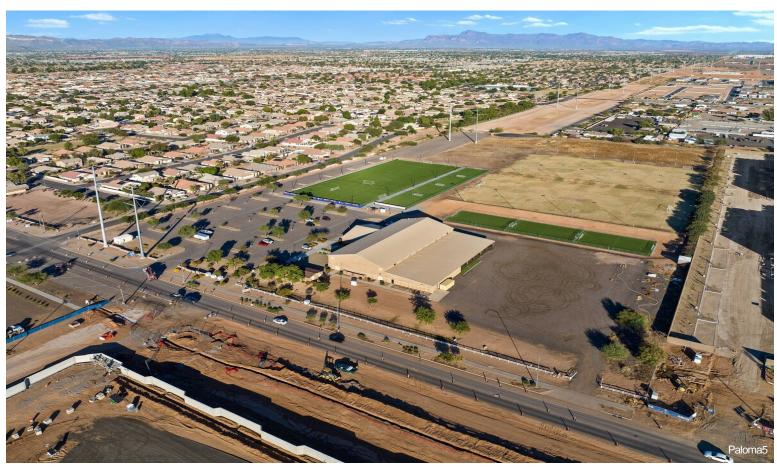

Access to the property is available off of Paloma Avenue. Survey will need to be completed to determine where the lot split would be done. Approximate lot line is located at the back of the fields. Owner would consider carrying with at least a 50% down payment.

# **Property Photos**