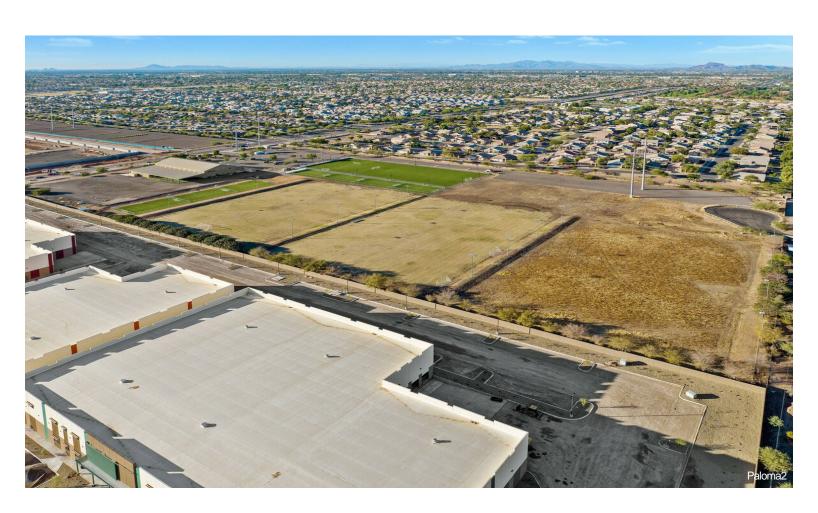

Access to the property is available off of Paloma Avenue. Survey will need to be completed to determine where the lot split would be done. Approximate lot line is located at the back of the fields. Owner would consider carrying with at least a 50% down payment.

3215 S Sossaman Rd, Mesa, AZ 85212

10 acres of excess light industrial zoned land near Sossaman Road in the City of Mesa available for sale. Located across Sossaman from the new \$1 Billion Dollar Google "Red Hawk" data center campus and less than two miles from the largest Amazon storage and distribution center in the United States this property is located in a prime area. It has easy access to both the Hwy 202 loop and Hwy 60 with on ramps to both highways within approximately two miles. The property is in close proximity to the Mesa Gateway Airport and the Elliot Road Technology Corridor. Nearby is the new Hawes Crossing development which will feature 355 new single family homes and 103 new townhomes built by Taylor Morrison. SRP is building the new sidewinder substation adjacent to the Google "Red Hawk" data center. Construction of the Google property is supposed to be fully completed by 2030.