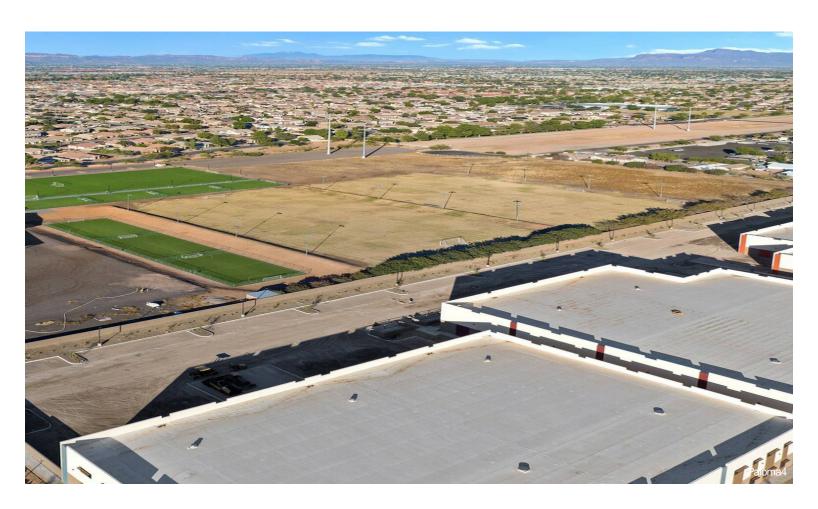

Access to the property is available off of Paloma Avenue. Survey will need to be completed to determine where the lot split would be done. Approximate lot line is located at the back of the fields. Owner would consider carrying with at least a 50% down payment.

# **Property Photos**