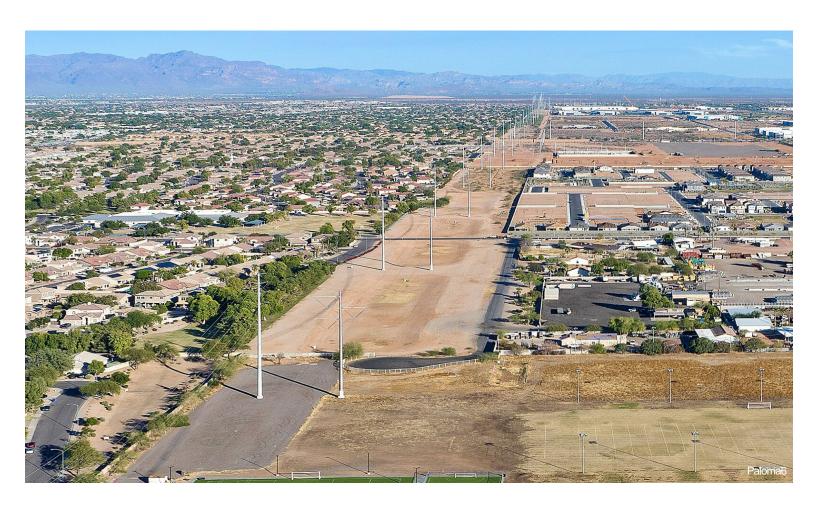

Access to the property is available off of Paloma Avenue. Survey will need to be completed to determine where the lot split would be done. Approximate lot line is located at the back of the fields. Owner would consider carrying with at least a 50% down payment.

# **Property Photos**