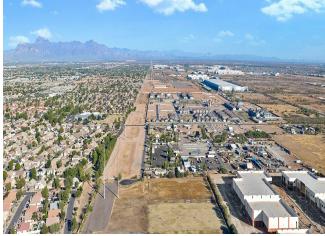

ross Sossaman from the new \$1 Billion Dollar Google "Red Hawk" data center campus and less than two miles from the largest Amazon storage and distribution center in the United States this...

Access to the property is available off of Paloma Avenue. Survey will need to be completed to determine where the lot split would be done. Approximate lot line is located at the back of the fields. Owner would consider carrying with at least a 50% down payment.

Submit...

- Property is strategically located just north of the Elliot Road Technology Corridor
- Nearby Companies Include Apple, Meta, Amazon, NTT, Comarch, Niagara, EdgeCore, and Google
- Nearby and with easy access to both the 202 Loop and US Hwy 60
- 15 minute drive to Mesa Gateway Airport
- Value Add Opportunity
- · Owner will carry







3215 S Sossaman Rd, Mesa, AZ 85212

10 acres of excess light industrial zoned land near Sossaman Road in the City of Mesa available for sale. Located across Sossaman from the new \$1 Billion Dollar Google "Red Hawk" data center campus and less than two miles from the largest Amazon storage and distribution center in the United States this property is located in a prime area. It has easy access to both the Hwy 202 loop and Hwy 60 with on ramps to both highways within approximately two miles. The property is in close proximity to the Mesa Gateway Airport and the Elliot Road Technology Corridor. Nearby is the new Hawes Crossing development which will feature 355 new single family homes and 103 new townhomes built by Taylor Morrison. SRP is building the new sidewinder substation adjacent t