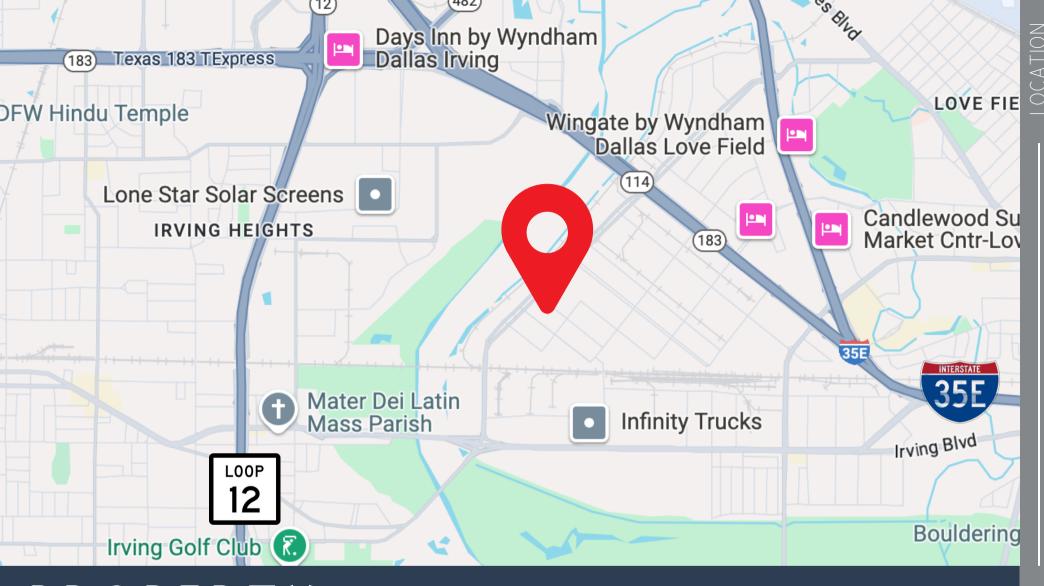

## 9203 DIPLOMACY ROW DALLAS, TX | FOR LEASE

CALEB BATES

Broker

214-797-7939

he information contained herein was obtained from sources believed reliable; however, Bates & Myers Company makes no warranties, or representations as



## PROPERTY HIGHLIGHTS

- Heavy Three (3) Phase Power
- 100% Sprinklered
- HVAC: 50%
- Four (4) Dock High Doors
- Clear Height: 16'
- 40' Storage Container Inside Fence
- Fire and Burglar Alarm Systems in Place
- Finished Out Offices and Two (2)
  Bathrooms
- Stand Up Shower
- Kitchen/Break Room with Sink and Fridge
- Abundant Outside Storage:
  - Fenced Outside Storage
  - Paved Rail Bed for Storage Use
  - Outside Aux StorageBuildings



### PROPERTY LOCATION





## Information About Brokerage Services

Texas law requires all real estate licensees to give the following information about brokerage services to prospective buyers, tenants, sellers and landlords.

## TYPES OF REAL ESTATE LICENSE HOLDERS:

- A BROKER is responsible for all brokerage activities, including acts performed by sales agents sponsored by the broker.
  - A SALES AGENT must be sponsored by a broker and works with clients on behalf of the broker.

# A BROKER'S MINIMUM DUTIES REQUIRED BY LAW (A client is the person or party that the broker represents):

- Put the interests of the client above all others, including the broker's own interests;
- Inform the client of any material information about the property or transaction received by the broker,
  - An