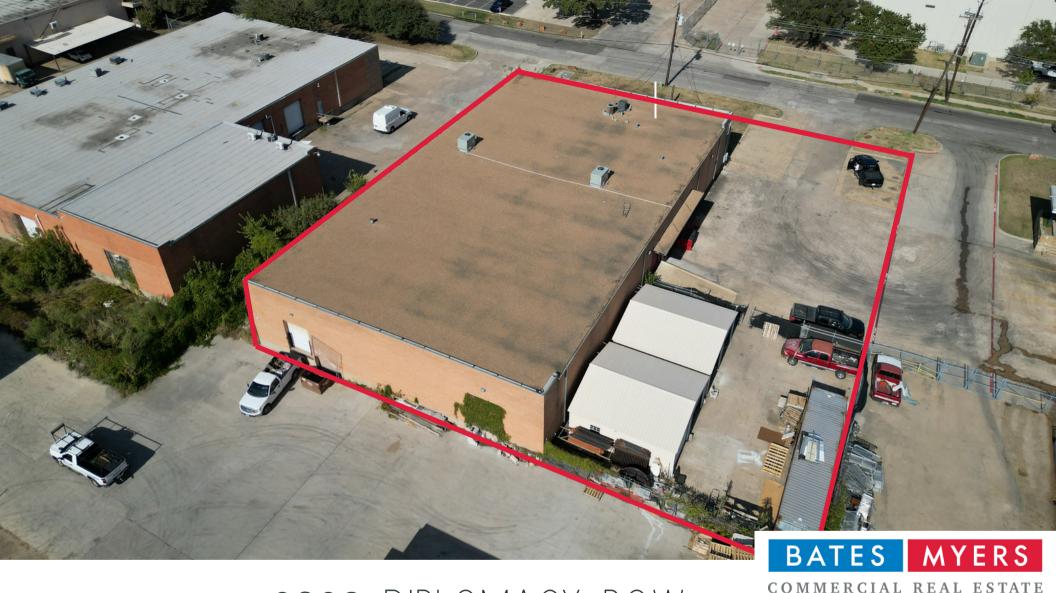

## 9203 DIPLOMACY ROW DALLAS, TX | FOR LEASE

CALEB BATES

Broker

214-797-7939

he information contained herein was obtained from sources believed reliable; however, Bates & Myers Company makes no warranties, or representations as

## PROPERTY HIGHLIGHTS

- Heavy Three (3) Phase Power
- 100% Sprinklered
- HVAC: 50%
- Four (4) Dock High Doors
- Clear Height: 16'
- 40' Storage Container Inside Fence
- Fire and Burglar Alarm Systems in Place
- Finished Out Offices and Two (2)
  Bathrooms
- Stand Up Shower
- Kitchen/Break Room with Sink and Fridge
- Abundant Outside Storage:
  - Fenced Outside Storage
  - Paved Rail Bed for Storage Use
  - Outside Aux StorageBuildings