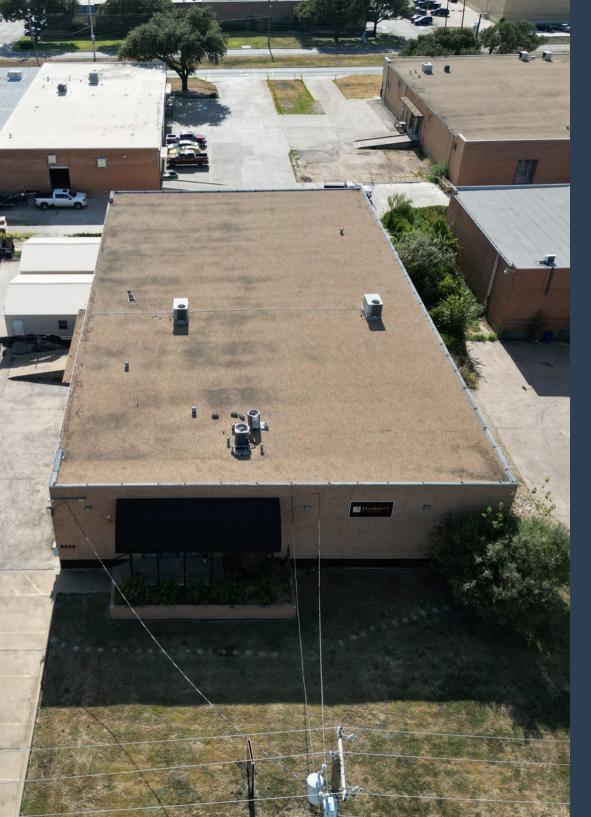

## 9203 DIPLOMACY ROW DALLAS, TX | FOR LEASE

CALEB BATES

Broker

214-797-7939

he information contained herein was obtained from sources believed reliable; however, Bates & Myers Company makes no warranties, or representations as

## PROPERTY HIGHLIGHTS

- Heavy Three (3) Phase Power
- 100% Sprinklered
- HVAC: 50%
- Four (4) Dock High Doors
- Clear Height: 16'
- 40' Storage Container Inside Fence
- Fire and Burglar Alarm Systems in Place
- Finished Out Offices and Two (2)
  Bathrooms
- Stand Up Shower
- Kitchen/Break Room with Sink and Fridge
- Abundant Outside Storage:
  - Fenced Outside Storage
  - Paved Rail Bed for Storage Use
  - Outside Aux StorageBuildings