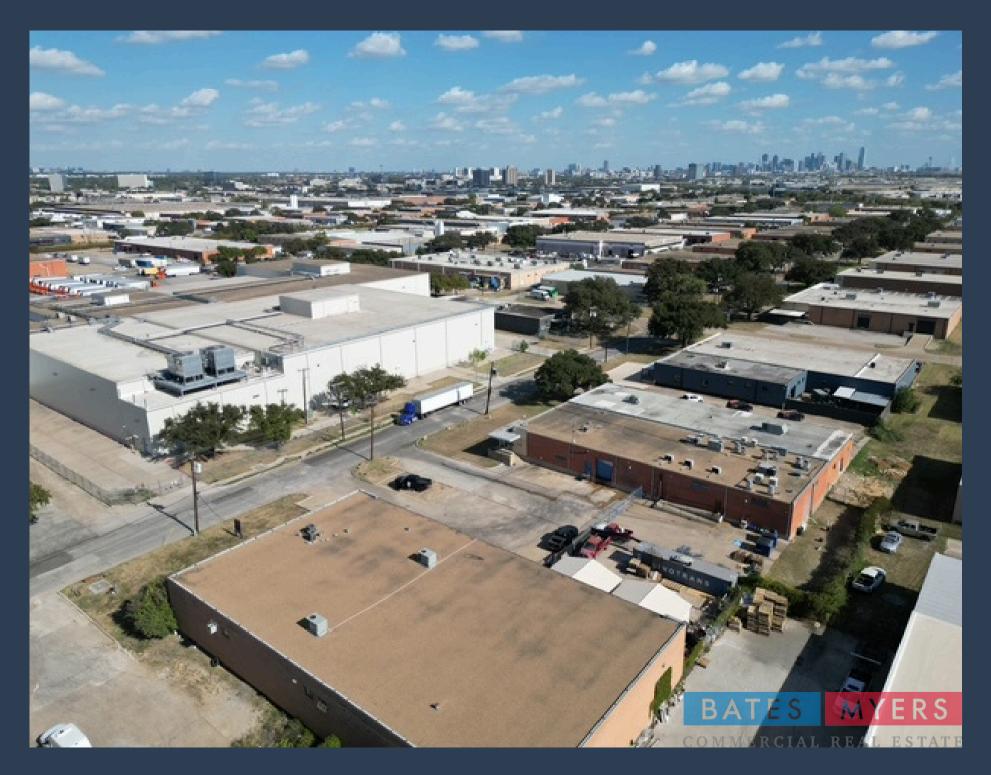

## 9203 DIPLOMACY ROW DALLAS, TX | FOR LEASE

CALEB BATES

Broker

214-797-7939

he information contained herein was obtained from sources believed reliable; however, Bates & Myers Company makes no warranties, or representations as



## PROPERTY HIGHLIGHTS

- Heavy Three (3) Phase Power
- 100% Sprinklered
- HVAC: 50%
- Four (4) Dock High Doors
- Clear Height: 16'
- 40' Storage Container Inside Fence
- Fire and Burglar Alarm Systems in Place
- Finished Out Offices and Two (2)
  Bathrooms
- Stand Up Shower
- Kitchen/Break Room with Sink and Fridge
- Abundant Outside Storage:
  - Fenced Outside Storage
  - Paved Rail Bed for Storage Use
  - Outside Aux StorageBuildings



### PROPERTY LOCATION





## Information About Brokerage Services

Texas law requires all real estate licensees to give the following information about brokerage services to prospective buyers, tenants, sellers and landlords.

## TYPES OF REAL ESTATE LICENSE HOLDERS:

- A BROKER is responsible for all brokerage activities, including acts performed by sales agents sponsored by the broker.
  - A SALES AGENT must be sponsored by a broker and works with clients on behalf of the broker.

# A BROKER'S MINIMUM DUTIES REQUIRED BY LAW (A client is the person or party that the broker represents):

- Put the interests of the client above all others, including the broker's own interests;
- Inform the client of any material information about the property or transaction received by the broker,
  - Answer the client's questio