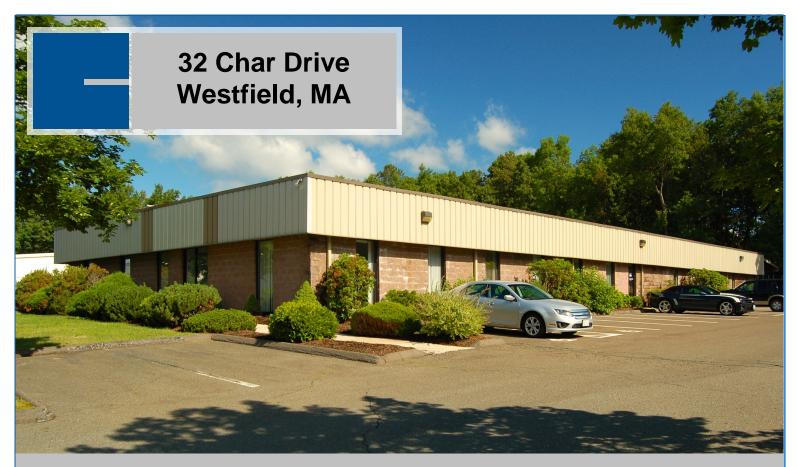

## FOR SALE OR LEASE

Colebrook Realty Services, Inc. is pleased to represent the property owner as exclusive agent in offering for sale or lease an approximately 9,150 SF office/R&D building on 30,498 SF of land. This well maintained property features close proximity to I-90/I-91, recent upgrades to Char Drive and a great owner/user or investor opportunity. Adjoining 15,300 SF warehouse building also available for Purchase.

**Building Area:** Land Area: Year Built: Construction: Roof: Heating: Electricity: Air Conditioning: Sprinklers: Overhead Door: Parking: Water/Sewer: Real Estate Taxes: Zonina:

9,150 square feet 30,659 square feet 1990 Block/Metal Metal standing seam Gas 200 AMP Yes - Office area only Yes One (1) Approximately 40 spaces City of Westfield FY 2017 \$14,639.18 **Business B** 