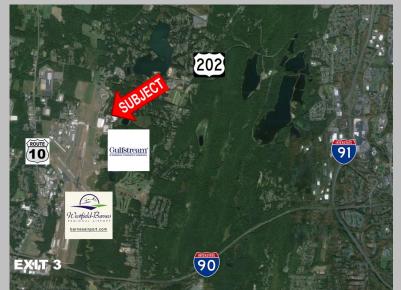

## FOR SALE OR LEASE

Colebrook Realty Services, Inc. is pleased to represent the property owner as exclusive agent in offering for sale or lease an approximately 9,150 SF office/R&D building on 30,498 SF of land. This well maintained property features close proximity to I-90/I-91, recent upgrades to Char Drive and a great owner/user or investor opportunity. Adjoining 15,300 SF warehouse building also available for Purchase.