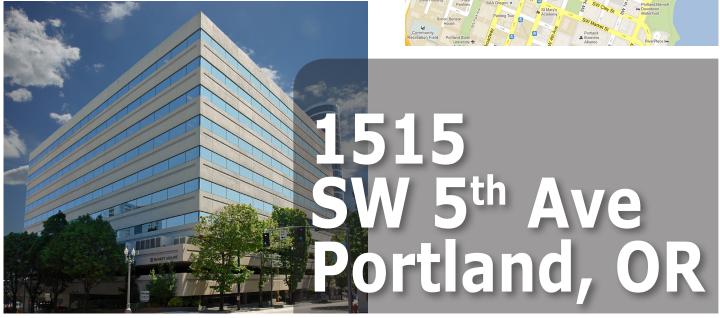

## 1515 Market Square

1515 SW 5th Ave, Portland, OR

## Office and Retail space

1515 Market Square is a ten-story downtown office building with a six-story skylight atrium. Market Square features on-site parking, first-floor retail, shower and locker facilities, a common conference room, fiber optics, 24-hour security guard, an on-site deli in the atrium, and is along the Portland Streetcar and TriMet bus lines.