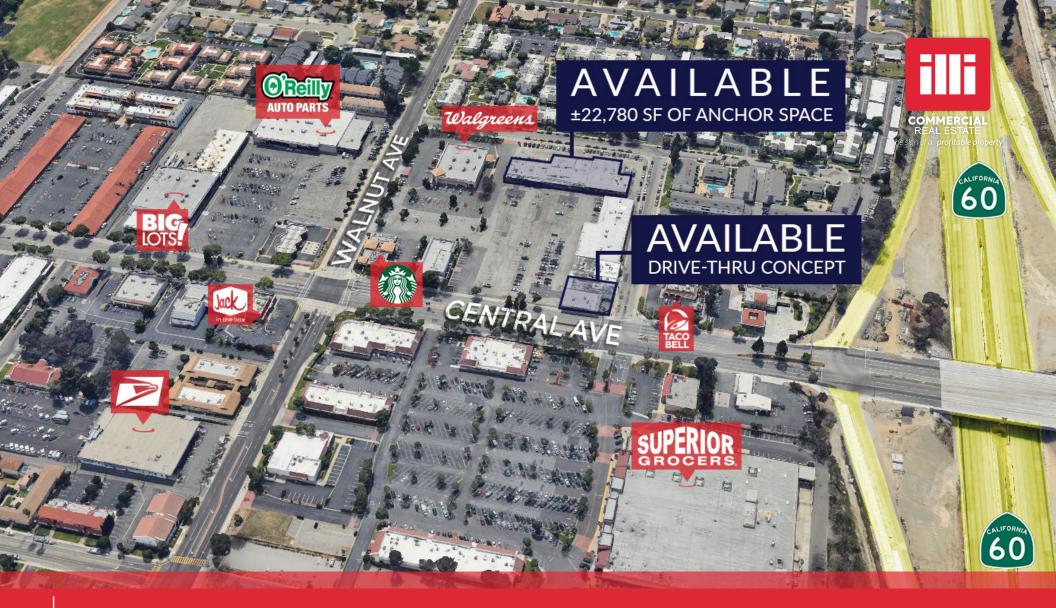

## **DRIVE-THRU AND ANCHOR AVAILABLE IN BUSY CENTER OFF THE 60 FWY** 12400 Central Avenue, Chino, CA 91710

ALEYA COOLIDGE (818) 697-9361 | aleya@illicre.com DRE#01407539 ASHER PERGAMENT (818) 626-5770 | asher@illicre.com DRE#01922775

## APPROX. 900-22,780 SF

DRIVE-THRU AND ANCHOR SPACE FOR LEASE

- ✓ Competitive lease rates
- ✓ Prominent signage and street exposure
- ✓ Next to Walgreens and Starbucks Coffee
- ✓ Strong retail tenant mix

## **AREA AMENITIES**

- ✓ Growing retail trade area
- ✓ Located on major thoroughfare
- ✓ Strong demographics
- ✓ Dense retail area
- ✓ Heart of town
- ✓ Easy access to the 60 Freeway

| - DEMOGRAPHICS | 1 MILE                | 3 MILE   | 5 MILE   |
|----------------|-----------------------|----------|----------|
| Population     | 23,327                | 163,074  | 414,482  |
| Avg. HH Income | \$64,927              | \$74,583 | \$74,806 |
| QQ Daytime Pop | 9,008                 | 59,935   | 151,524  |
| Traffic Count  | ± 51,500 CARS PER DAY |          |          |