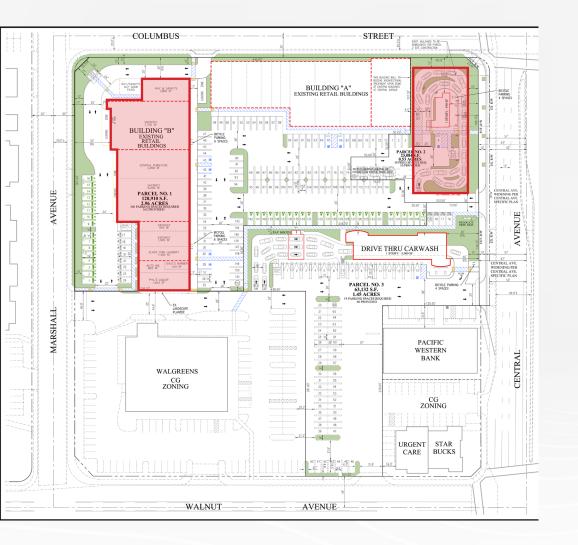

## **PROPERTY FEATURES**

12400 Central Avenue, Chino, CA 91710

## APPROX. 900-22,780 SF

DRIVE-THRU AND ANCHOR SPACE FOR LEASE

- ✓ Competitive lease rates
- ✓ Prominent signage and street exposure
- ✓ Next to Walgreens and Starbucks Coffee
- ✓ Strong retail tenant mix