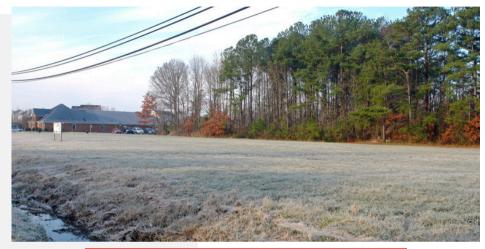

## COMMERCIAL LAND FOR SALE

710 Oak Grove Road Chesapeake, VA

- · 1.804 acres commercial land
- · Zoned B2: General Business
- City Approved Plans
- Centrally located in the Greenbrier submarket of Chesapeake
- Less than 1 mile away from
  Chesapeake Regional Hospital
- Convenient access to I-64, Great Bridge Bypass and Chesapeake Expressway