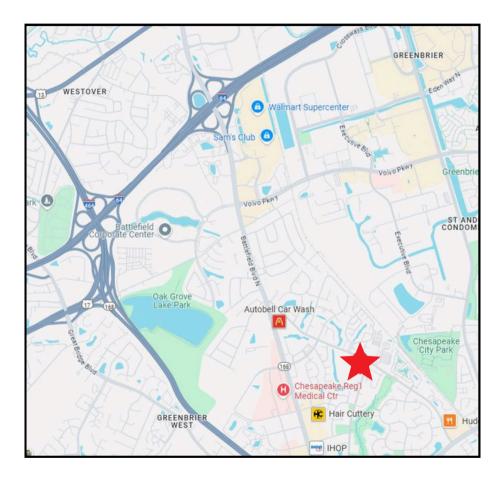

- · 1.804 acres commercial land
- · Zoned B2: General Business
- City Approved Plans
- Centrally located in the Greenbrier submarket of Chesapeake
- Less than 1 mile away from
  Chesapeake Regional Hospital
- Convenient access to I-64, Great Bridge Bypass and Chesapeake Expressway