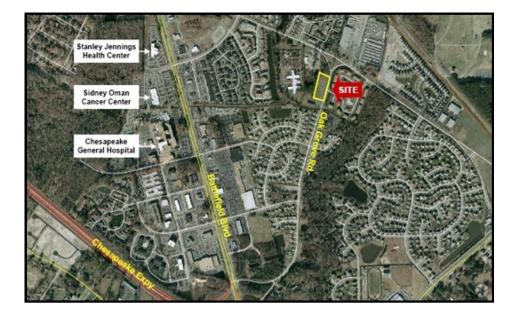

## COMMERCIAL LAND FOR SALE

710 Oak Grove Road Chesapeake, VA

- · 1.804 acres commercial land
- · Zoned B2: General Business
- City Approved Plans
- Centrally located in the Greenbrier submarket of Chesapeake
- Less than 1 mile away from
  Chesapeake Regional Hospital
- Convenient access to I-64, Great Bridge Bypass and Chesapeake Expressway