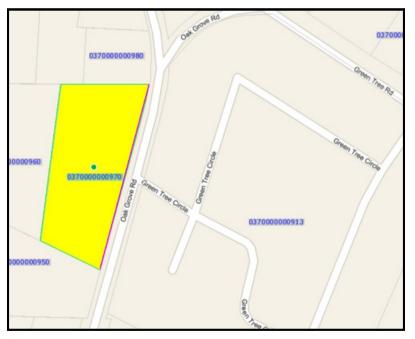

## COMMERCIAL LAND FOR SALE

710 Oak Grove Road Chesapeake, VA

- · 1.804 acres commercial land
- · Zoned B2: General Business
- City Approved Plans
- Centrally located in the Greenbrier submarket of Chesapeake
- Less than 1 mile away from
  Chesapeake Regional Hospital
- Convenient access to I-64, Great Bridge Bypass and Chesapeake Expressway