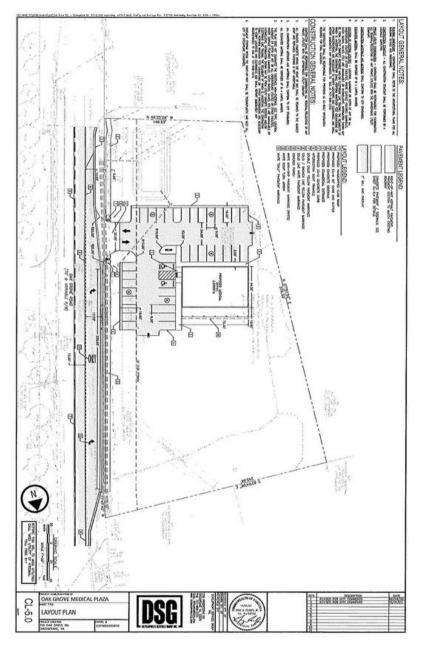

- · 1.804 acres commercial land
- · Zoned B2: General Business
- City Approved Plans
- Centrally located in the Greenbrier submarket of Chesapeake
- Less than 1 mile away from
  Chesapeake Regional Hospital
- Convenient access to I-64, Great Bridge Bypass and Chesapeake Expressway