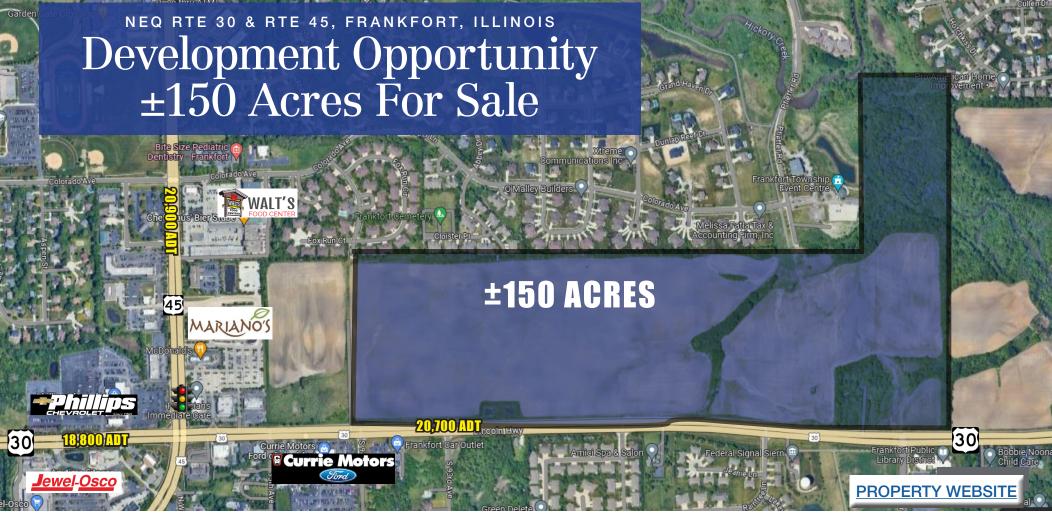

## PROPERTY DETAILS

- Approximately ±150 Acres
- Located in the northeast quadrant of Rte 30 & Route 45 in Frankfort, IL
- Good access and frontage along Rte 30
- All utilities are available to site.
- Strong market demographics
- Ideal for a quality mixed-use commercial development, retail & residential development
- Owner will retain approximately 10 acres for a medical center
- Zoned ER-Estate Residential