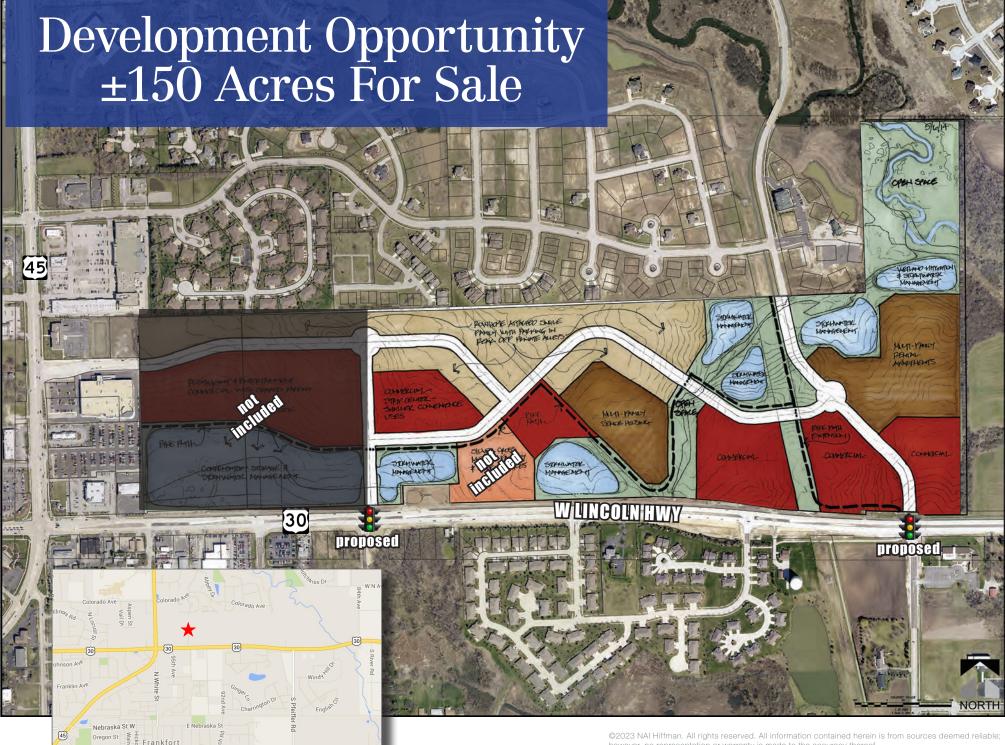

## PROPERTY DETAILS

- Approximately ±150 Acres
- Located in the northeast quadrant of Rte 30 & Route 45 in Frankfort, IL
- Good access and frontage along Rte 30
- All utilities are available to site.
- Strong market demographics
- Ideal for a quality mixed-use commercial development, retail & residential development
- Owner will retain approximately 10 acres for a medical center
- Zoned ER-Estate Residential