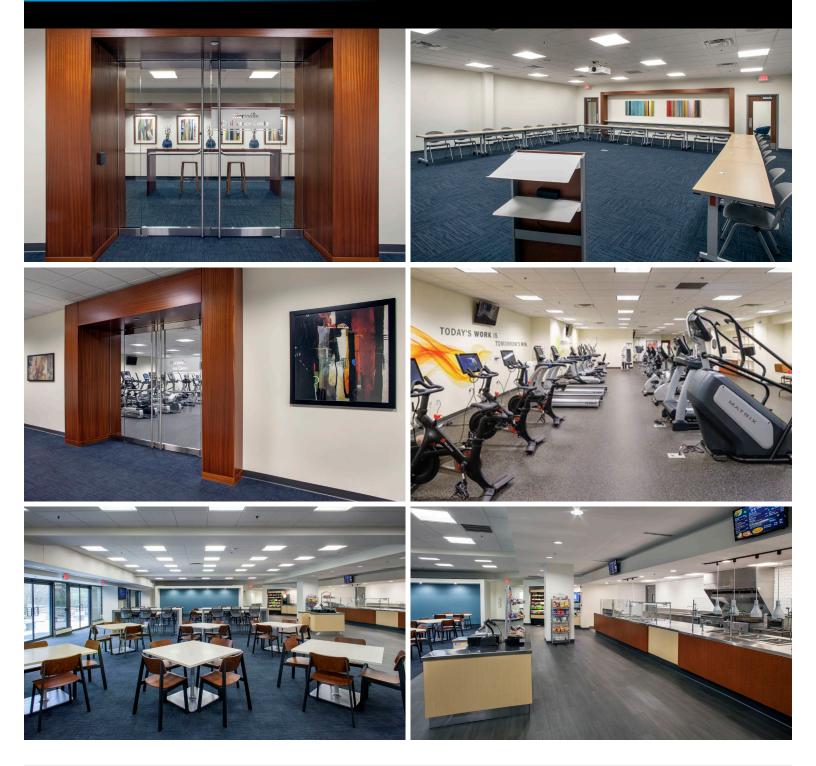

#### **AMENITIES**

- On-site conference center
- On-site café
- Foodsby Office Lunch delivery
- Access to all Maryville Centre amenities

### MARYVILLE CENTRE AMENITIES

- Multiple tenant conference rooms and training centers
- Four dining options
- State-of-the-art Fitness facility with showers and locker rooms
- Natural campus setting with lakes, fountains, and over three miles of walking trails