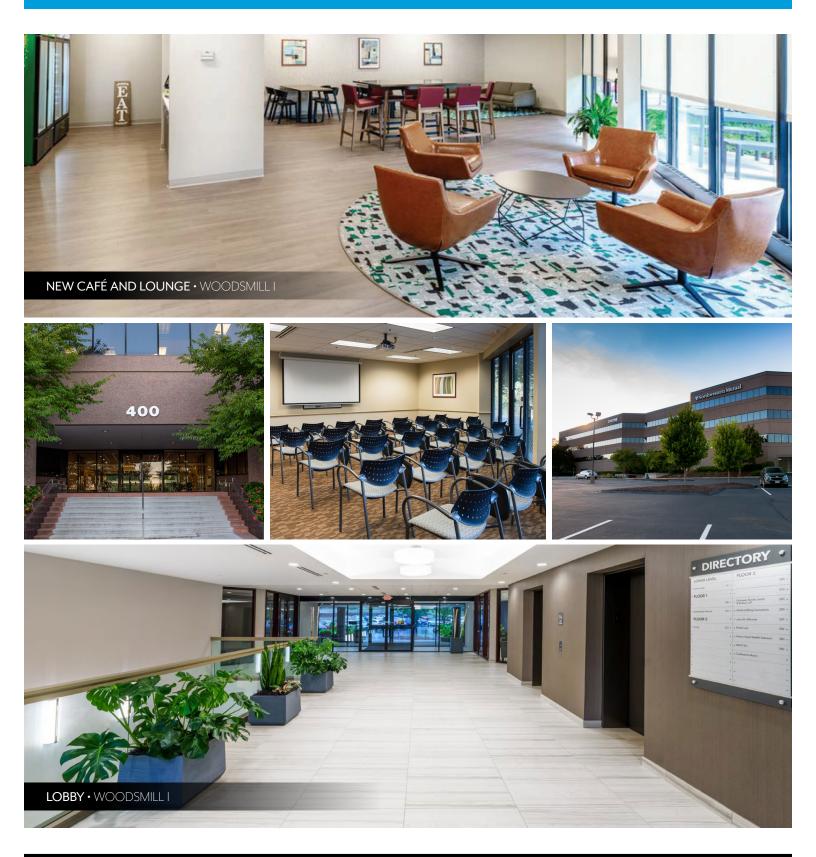

### **PROPERTY HIGHLIGHTS**

- Class A Office Suites available
- Covered executive parking and expanded surface parking
- Two-story open lobbies with major recent renovations
- Abundant amenities include on-site conference center and food service and access to all Maryville Centre amenities
- Excellent central location with easy access to I-64/40, I-270, and Hwy. 141
- Highly-visible interstate signage opportunity for large user
- Lease Rate: \$22.95/sf FS

#### **AMENITIES**

- On-site conference center
- On-site café
- Foodsby Office Lunch delivery
- Access to all Maryville Centre amenities