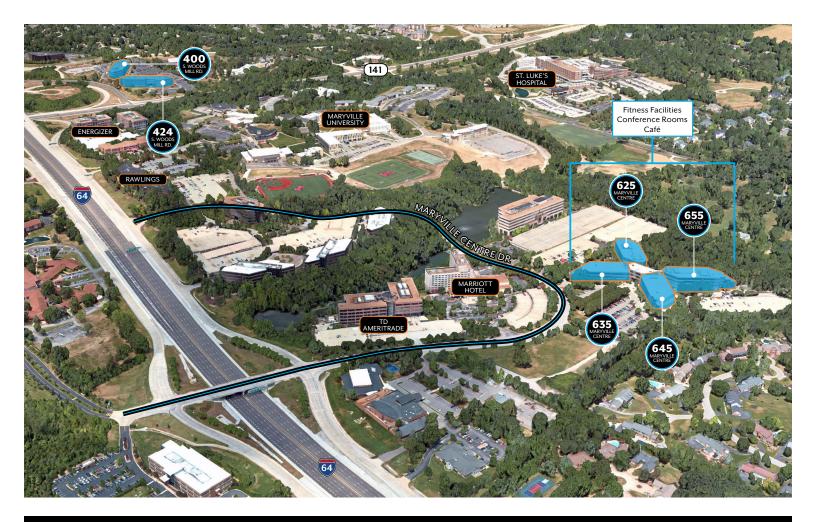

### **PROPERTY HIGHLIGHTS**

- Class A Office Suites available
- Covered executive parking and expanded surface parking
- Two-story open lobbies with major recent renovations
- Abundant amenities include on-site conference center and food service and access to all Maryville Centre amenities
- Excellent central location with easy access to I-64/40, I-270, and Hwy. 141
- Highly-visible interstate signage opportunity for large user
- Lease Rate: \$22.95/sf FS

#### **AMENITIES**

- On-site conference center
- On-site café
- Foodsby Office Lunch delivery
- Access to all Maryville Centre amenities

### MARYVILLE CENTRE AMENITIES

- Multiple tenant conference rooms and training centers
- Four dining options
- State-of-the-art Fitness facility with showers and locker rooms
- Natural campus setting with lakes, fountains, and over three miles of walking trails