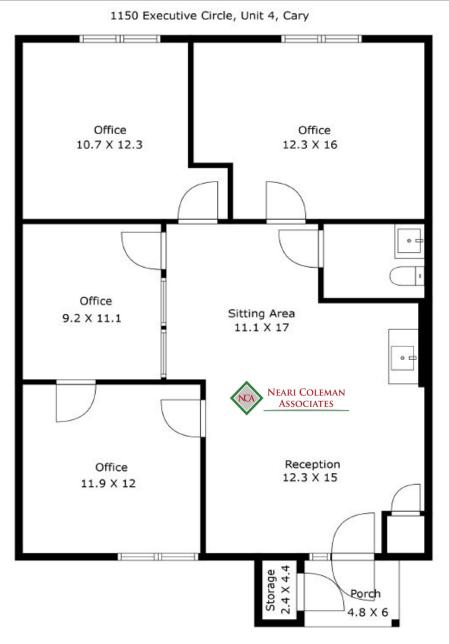

Layout: Reception with kitchenette, four offices and restroom

- Windows on two sides. (three windowed offices)
- ♦ Light and bright work environment.
- ♦ Wood laminate flooring throughout.
- Shiplap ceiling throughout.
- Ground level entry.
- Parking in front of building.
- ♦ Built: 1995. Remodeled 2020.
- ♦ Zoned: PDD Major.
- Restaurants, retail, and banks close by.
- Central to major traffic corridors.

## FOR MORE INFORMATION AND A TOUR PLEASE CONTACT

ANNA ACERRA
919 349 5539

ANNA@NEARICOLEMAN.COM
115 S ST MARY'S STREET
RALEIGH, NC 27603

http://nearicoleman.com

https://acerracommercial.com

**FLOOR PLAN** 