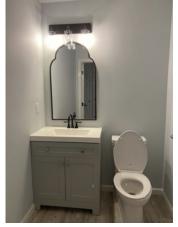

Layout: Reception with kitchenette, four offices and restroom

- Windows on two sides. (three windowed offices)
- ♦ Light and bright work environment.
- ♦ Wood laminate flooring throughout.
- Shiplap ceiling throughout.
- Ground level entry.
- Parking in front of building.
- ♦ Built: 1995. Remodeled 2020.
- ♦ Zoned: PDD Major.
- Restaurants, retail, and banks close by.
- Central to major traffic corridors.