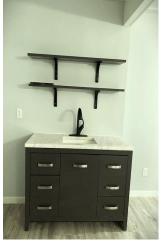

Layout: Reception with kitchenette, four offices and restroom

- Windows on two sides. (three windowed offices)
- ♦ Light and bright work environment.
- ♦ Wood laminate flooring throughout.
- Shiplap ceiling throughout.
- Ground level entry.
- Parking in front of building.
- ♦ Built: 1995. Remodeled 2020.
- ♦ Zoned: PDD Major.
- Restaurants, retail, and banks close by.
- Central to major traffic corridors.