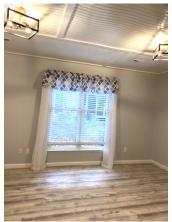

Layout: Reception with kitchenette, four offices and restroom

- Windows on two sides. (three windowed offices)
- ♦ Light and bright work environment.
- ♦ Wood laminate flooring throughout.
- Shiplap ceiling throughout.
- Ground level entry.
- Parking in front of building.
- ♦ Built: 1995. Remodeled 2020.
- ♦ Zoned: PDD Major.
- Restaurants, retail, and banks close by.
- Central to major traffic corridors.