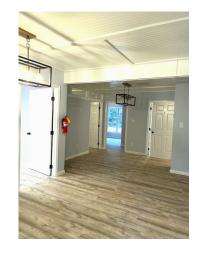

Layout: Reception with kitchenette, four offices and restroom

- Windows on two sides. (three windowed offices)
- ♦ Light and bright work environment.
- ♦ Wood laminate flooring throughout.
- Shiplap ceiling throughout.
- Ground level entry.
- Parking in front of building.
- ♦ Built: 1995. Remodeled 2020.
- ♦ Zoned: PDD Major.
- Restaurants, retail, and banks close by.
- Central to major traffic corridors.