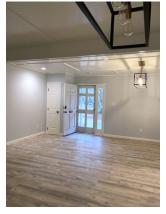

Layout: Reception with kitchenette, four offices and restroom

- Windows on two sides. (three windowed offices)
- ♦ Light and bright work environment.
- ♦ Wood laminate flooring throughout.
- Shiplap ceiling throughout.
- Ground level entry.
- Parking in front of building.
- ♦ Built: 1995. Remodeled 2020.
- ♦ Zoned: PDD Major.
- Restaurants, retail, and banks close by.
- Central to major traffic corridors.