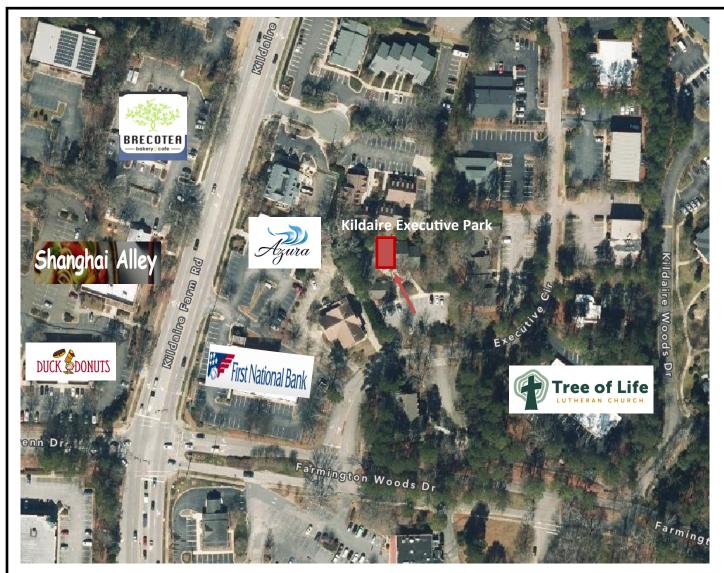

Layout: Reception with kitchenette, four offices and restroom

- Windows on two sides. (three windowed offices)
- ♦ Light and bright work environment.
- ♦ Wood laminate flooring throughout.
- Shiplap ceiling throughout.
- Ground level entry.
- Parking in front of building.
- ♦ Built: 1995. Remodeled 2020.
- ♦ Zoned: PDD Major.
- Restaurants, retail, and banks close by.
- Central to major traffic corridors.