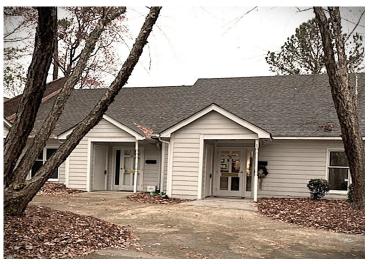

## 1,031 SF OFFICE CONDOMINIUM FOR LEASE

## 1150 EXECUTIVE CIRCLE SUITE 4 CARY, NC 27511

1,031 SF office available for immediate lease.

Lease Rate: \$24.00 SF. / \$2,062.00 Monthly.

Tenant responsible for electricity, water, gas, HVAC service agreement, and voice/data. Landlord pays dues, taxes and park assessments.

Layout: Reception with kitchenette, four offices and restroom

- Windows on two sides. (three windowed offices)
- ♦ Light and bright work environment.
- ♦ Wood laminate flooring throughout.
- Shiplap ceiling throughout.
- Ground level entry.
- Parking in front of building.
- ♦ Built: 1995. Remodeled 2020.
- ♦ Zoned: PDD Major.
- Restaurants, retail, and banks close by.
- Central to major traffic corridors.