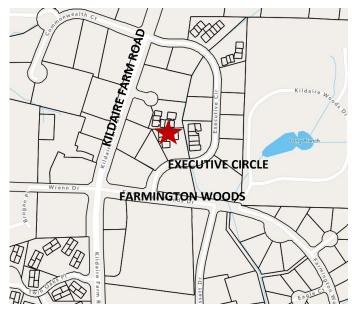

## 1150 EXECUTIVE CIRCLE SUITE 4 CARY, NC 27511

1,031 SF office available for immediate lease.

Lease Rate: \$24.00 SF. / \$2,062.00 Monthly.

Tenant responsible for electricity, water, gas, HVAC service agreement, and voice/data. Landlord pays dues, taxes and park assessments.