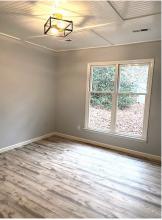

Layout: Reception with kitchenette, four offices and restroom

- Windows on two sides. (three windowed offices)
- ♦ Light and bright work environment.
- ♦ Wood laminate flooring throughout.
- Shiplap ceiling throughout.
- Ground level entry.
- Parking in front of building.
- ♦ Built: 1995. Remodeled 2020.
- ♦ Zoned: PDD Major.
- Restaurants, retail, and banks close by.
- Central to major traffic corridors.