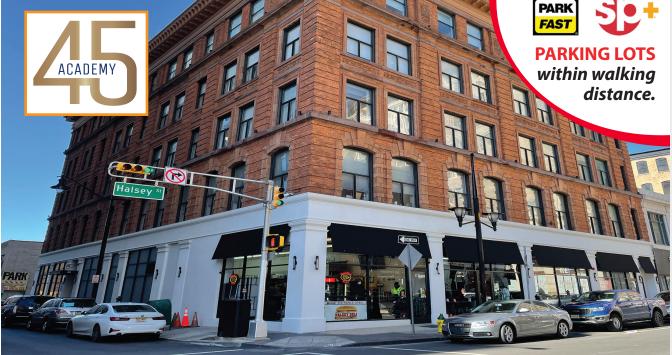

## 45 Academy Street

Newark, New Jersey, 07102

FOR RENT

**OFFICE SUITES** 

**AVAILABLE** 

45 Academy Street, 5th Floor Newark, New Jersey www.paramountassets.com

## Property Highlights

5 to 10 minute walk to over 25 convenient businesses.

- Unit #305 1,500 sq. ft.
- Unit #307 1,250 sq. ft.
- Build to Suit Available
- Halsey Village / Downtown Newark Location
- High Car and Pedestrian Traffic
- Next to Bus Stops and Newark Penn Station
- Near National Tenants, Corporate Offices and Rutgers University