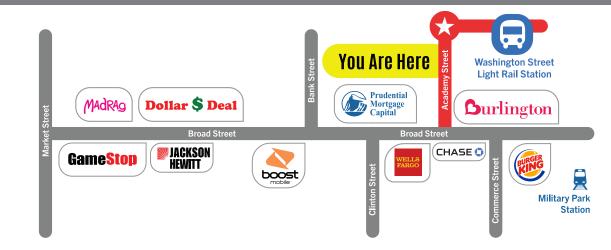

## Property Highlights

5 to 10 minute walk to over 25 convenient businesses.

- Unit #305 1,500 sq. ft.
- Unit #307 1,250 sq. ft.
- Build to Suit Available
- Halsey Village / Downtown Newark Location
- High Car and Pedestrian Traffic
- Next to Bus Stops and Newark Penn Station
- Near National Tenants, Corporate Offices and Rutgers University