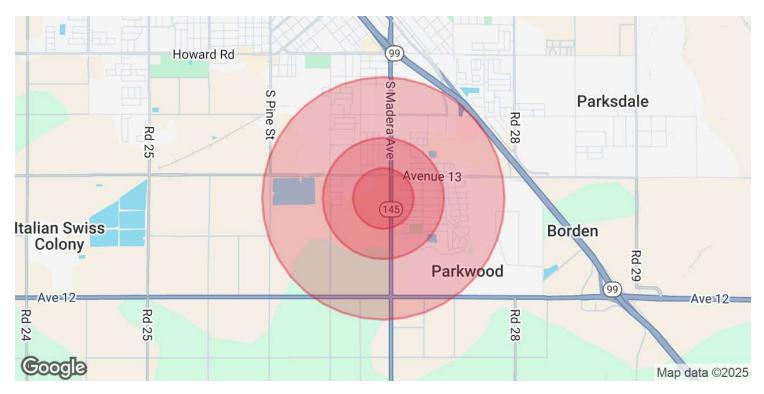

| DEMOGRAPHICS      | 0.25 MILES | 0.5 MILES | 1 MILE   |
|-------------------|------------|-----------|----------|
| Total Households  | 175        | 688       | 2,818    |
| Total Population  | 690        | 2,712     | 11,125   |
| Average HH Income | \$73,198   | \$72,990  | \$64,784 |

# **AVENUE 13 AND MADERA AVENUE**

MADERA, CA 93637

| POPULATION           | 0.25 MILES | 0.5 MILES | 1 MILE |
|----------------------|------------|-----------|--------|
| Total Population     | 690        | 2,712     | 11,125 |
| Average Age          | 29.1       | 29.1      | 27.6   |
| Average Age (Male)   | 30.5       | 30.4      | 28.7   |
| Average Age (Female) | 27.2       | 27.1      | 26.2   |

| HOUSEHOLDS & INCOME | 0.25 MILES | 0.5 MILES | 1 MILE    |
|---------------------|------------|-----------|-----------|
| Total Households    | 175        | 688       | 2,818     |
| # of Persons per HH | 3.9        | 3.9       | 3.9       |
| Average HH Income   | \$73,198   | \$72,990  | \$64,784  |
| Average House Value | \$181,741  | \$183,213 | \$207,042 |