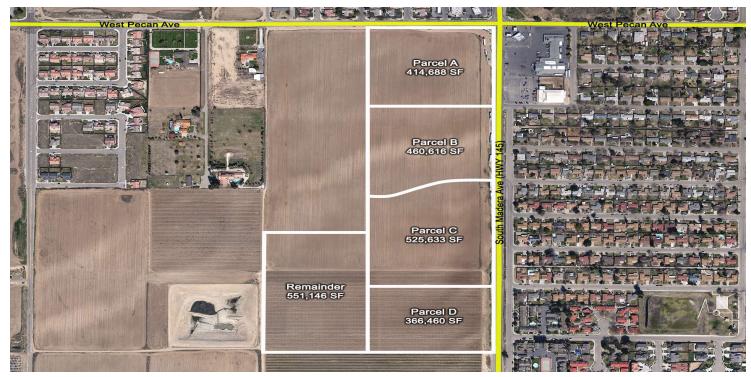

### **PROPERTY DESCRIPTION**

Discover an unparalleled investment opportunity with this 10-acre parcel of raw land, perfectly positioned for a thriving residential development. Zoned for apartments and situated next to a proposed shopping center, this property is ideal for developers looking to capitalize on a growing area. APN 012-048-013

#### **PROPERTY HIGHLIGHTS**

- Strategic Location: Located just off Highway 99, offering seamless access for future residents and excellent connectivity for commuters.
- Walkable Community: Walking distance to nearby schools, ensuring convenience for families and adding appeal to potential renters or buyers.
- Adjacent Amenities: Neighboring a new proposed shopping center, providing future residents with easy access to retail, dining, and entertainment options.