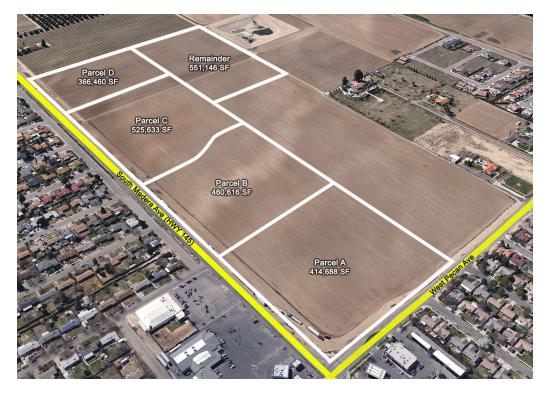

### **PROPERTY DESCRIPTION**

Discover an unparalleled investment opportunity with this 10-acre parcel of raw land, perfectly positioned for a thriving residential development. Zoned for apartments and situated next to a proposed shopping center, this property is ideal for developers looking to capitalize on a growing area. APN 012-048-013

#### **PROPERTY HIGHLIGHTS**

- Strategic Location: Located just off Highway 99, offering seamless access for future residents and excellent connectivity for commuters.
- Walkable Community: Walking distance to nearby schools, ensuring convenience for families and adding appeal to potential renters or buyers.
- Adjacent Amenities: Neighboring a new proposed shopping center, providing future residents with easy access to retail, dining, and entertainment options.