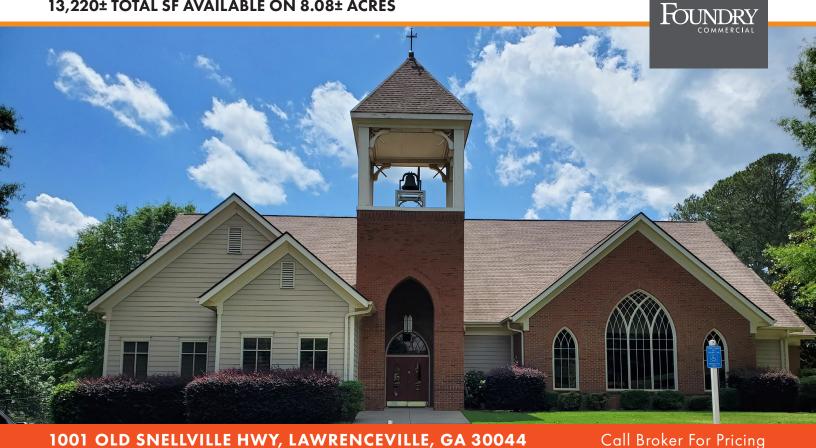

# RELIGIOUS FACILITY SPACE FOR LEASE 13,220± TOTAL SF AVAILABLE ON 8.08± ACRES

## **PROPERTY FEATURES**

- 13,220± SF of facility on 8± acres
- Multiple spaces available for lease
- Sanctuary, Kitchen, and Fellowship Hall available Sundays
- Some Classroom space available Monday through Friday
- Fenced Children's Play Area
- 109± parking spaces
- Great location between Sugarloaf Parkway and Scenic Hwy (GA-124), and directly across the street from Alton C. Crews Middle School