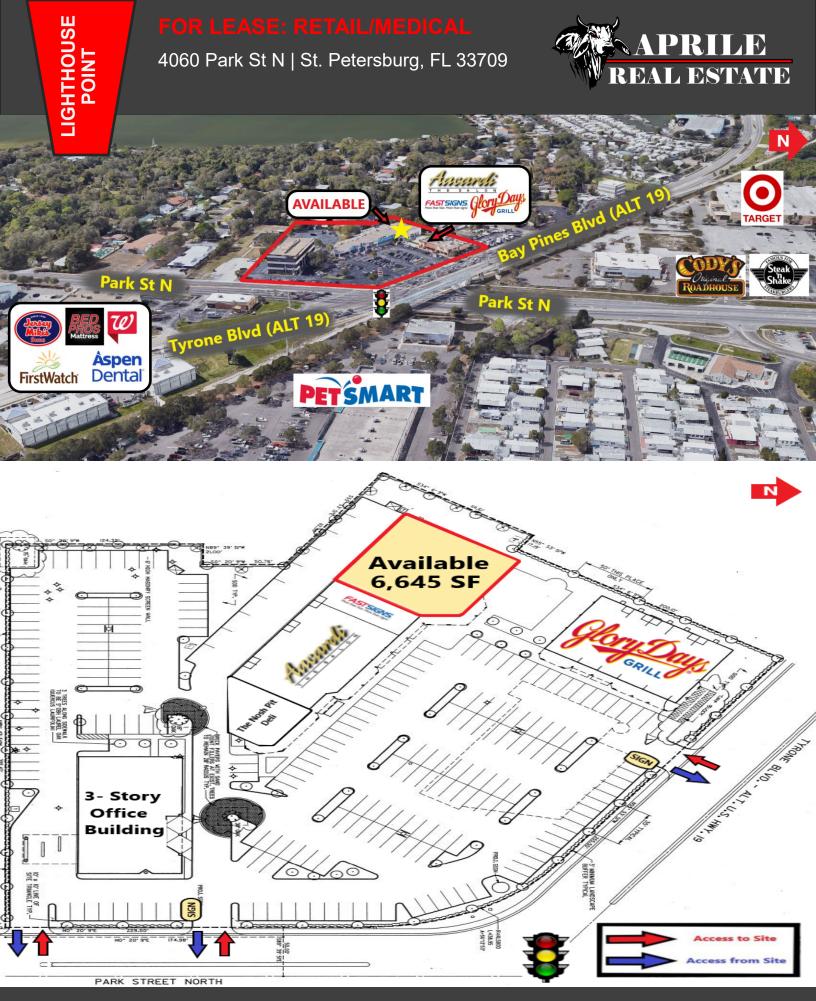

# LIGHTHOUSE POINT

## FOR LEASE: RETAIL/MEDICAL

4060 Park St N | St. Petersburg, FL 33709

### **FEATURES:**

- Endcap Space Newly Available ~ Formerly Mattress Firm (6,645 SF)
- Main & Main location~ 65,000 cars per day
- Signalized intersection SWC of Tyrone Blvd. and Park St. ~ Tyrone Mall submarket
- Neighboring retail tenants include Glory Days Grill, The Nosh Pit Deli, Aacardi Salon & FastSigns
- Multiple Access Points ~ Right-In, Right-Out on Tyrone Blvd & Right-In, Right-Out, Left-In, Left-Out on Park St.
- Massive parking field front and rear ~ can be converted to medical office space
- Stable long-term ownership