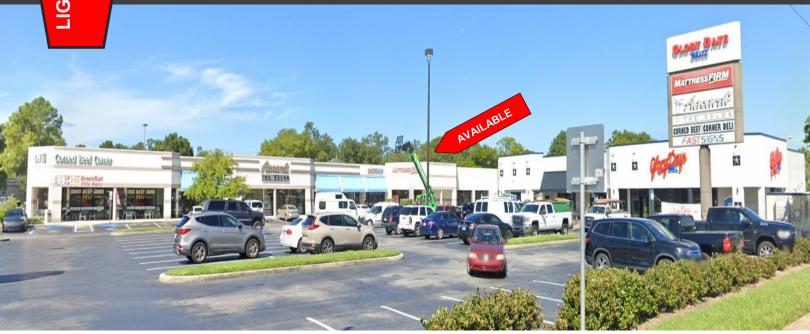

# LIGHTHOUSE POINT

## FOR LEASE: RETAIL/MEDICAL

4060 Park St N | St. Petersburg, FL 33709

### **FEATURES:**

- Endcap Space Newly Available ~ Formerly Mattress Firm (6,645 SF)
- Main & Main location~ 65,000 cars per day
- Signalized intersection SWC of Tyrone Blvd. and Park St. ~ Tyrone Mall submarket
- Neighboring retail tenants include Glory Days Grill, The Nosh Pit Deli, Aacardi Salon & FastSigns
- Multiple Access Points ~ Right-In, Right-Out on Tyrone Blvd & Right-In, Right-Out, Left-In, Left-Out on Park St.
- Massive parking field front and rear ~ can be converted to medical office space
- Stable long-term ownership