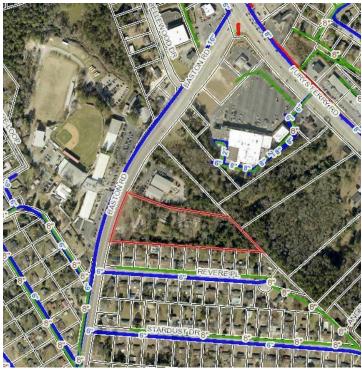

#### PROPERTY OVERVIEW

Prime redevelopment opportunity for both professional and commercial uses. Site has 340' of frontage along Baston Road with utilities nearby.