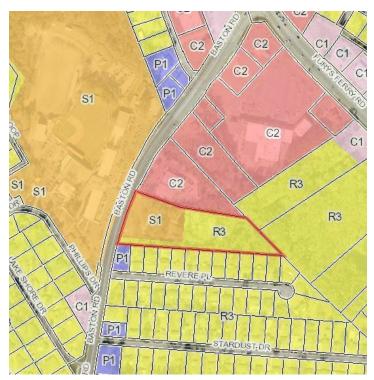

#### **Property features**

Listing Price: \$795,000 Property Size: 5.03 Acres Price Per Acre: \$158,052

Parcel ID: 082B006

Zoning: S1 & R3

Land

Presented By: