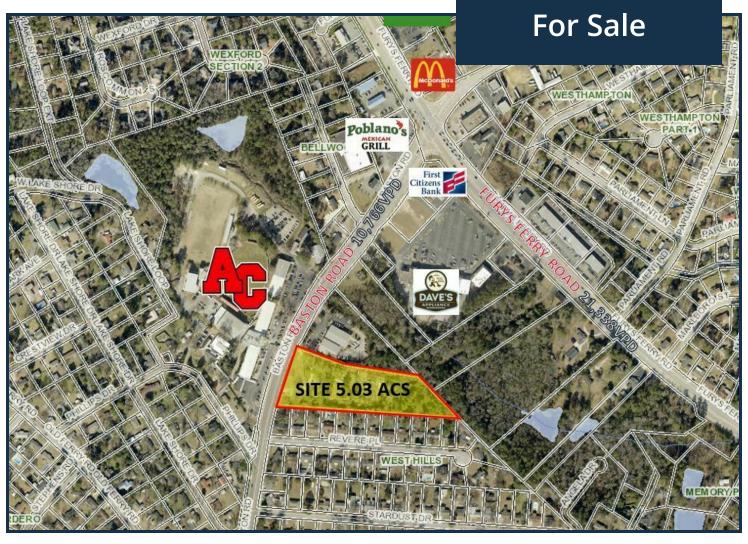

#### PROPERTY OVERVIEW

Prime redevelopment opportunity for both professional and commercial uses. Site has 340' of frontage along Baston Road with utilities nearby.

#### **LOCATION OVERVIEW**

Infill site in the heart of Columbia County directly across from Augusta Christian Schools along Baston Road (10,700 VPD).