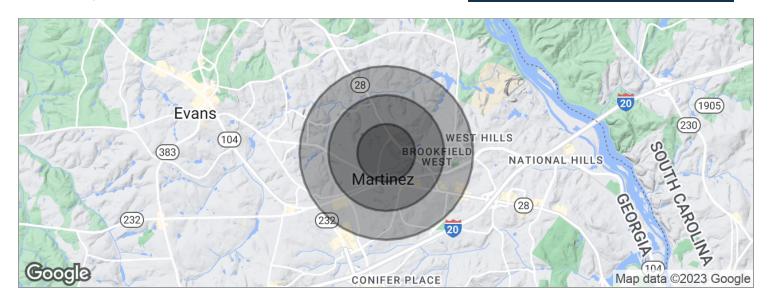

# Land For Sale

| POPULATION                            | 0.5 MILES            | 1 MILE          | 1.5 MILES              |
|---------------------------------------|----------------------|-----------------|------------------------|
| Total population                      | 1,482                | 6,612           | 15,454                 |
| Median age                            | 43.5                 | 41.7            | 41.7                   |
| Median age (male)                     | 47.0                 | 44.1            | 42.7                   |
| Median age (Female)                   | 43.0                 | 42.8            | 42.3                   |
|                                       |                      |                 |                        |
| HOUSEHOLDS & INCOME                   | 0.5 MILES            | 1 MILE          | 1.5 MILES              |
| HOUSEHOLDS & INCOME  Total households | <b>0.5 MILES</b> 753 | 1 MILE<br>3,292 | <b>1.5 MILES</b> 7,405 |
|                                       |                      |                 |                        |
| Total households                      | 753                  | 3,292           | 7,405                  |

<sup>\*</sup> Demographic data derived from 2020 ACS - US Census