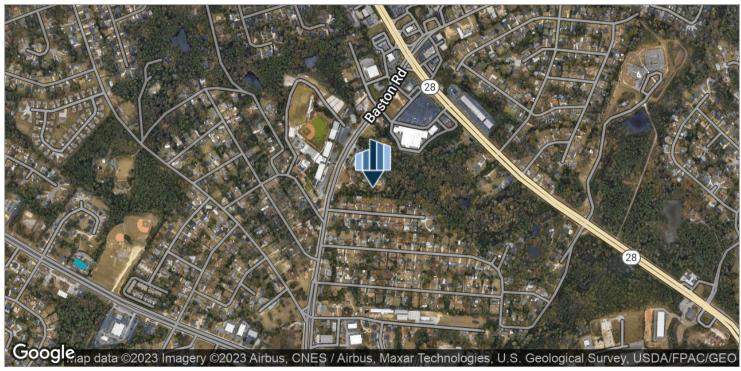

#### 316 Baston Road

Martinez, GA 30907

#### PROPERTY OVERVIEW

Prime redevelopment opportunity for both professional and commercial uses. Site has 340' of frontage along Baston Road with utilities nearby.

#### **LOCATION OVERVIEW**

Infill site in the heart of Columbia County directly across from Augusta Christian Schools along Baston Road (10,700 VPD).