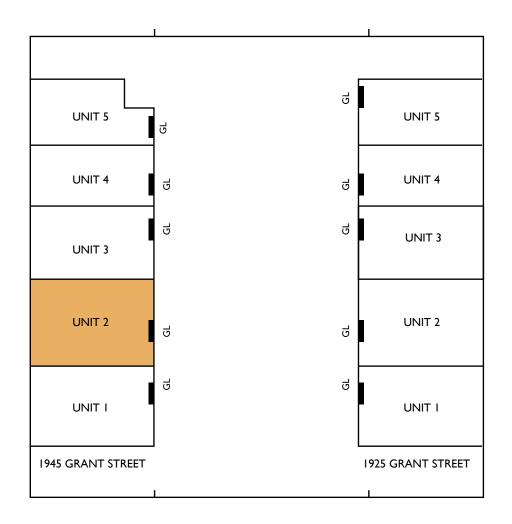

#### **Current Availabilities**

|               | <u>Unit</u> | <u>Square Feet</u> | Industrial Gross / Rent | <u>Description</u>               |
|---------------|-------------|--------------------|-------------------------|----------------------------------|
| 1945 Grant St | 2           | ±3,000             | \$1.55/SF               | 15% Office, Warehouse, 1 GL Door |