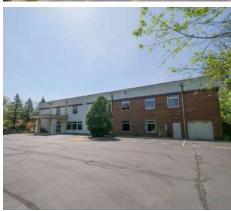

present this opportunity for an owner-occupant to purchase this 13,021 SF medical office building located in Mansfield, Ohio. Surrounded by trees and situated on approximately 3.67 acres, this well-appointed property is highly visible along Cook Road. The building has been well maintained and is currently occupied by a single tenant which includes a surgery center and clinical space. The building is within minutes of SR 42 and I-71 along with many area amenities including restaurants, banking, and other medical offices. The current tenant is on a month-to-month lease. They are currently paying \$233,685.88/yr (surgery center \$133,032/yr and medical office \$100,653.88/yr).



## **AREA MAP**



# FOR SALE | MEDICAL OFFICE - SURGERY CENTER

WWW.ELFORDREALTY.COM



# PROPERTY PHOTOS