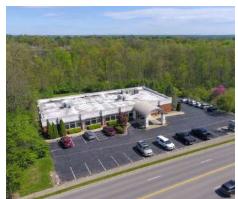

# MEDICAL OFFICE BUILDING WITH SURGERY CENTER

240 W. COOK ROAD | MANSFIELD, OH 44907 \$1,953,150 (\$150/SF)

| OFFERING SUMMARY |                                     |
|------------------|-------------------------------------|
| SALE PRICE:      | \$1,953,150 (\$150/SF)              |
| TOTAL SF:        | 13,021 SF                           |
| LOT SIZE:        | 3.67 Acres                          |
| OCCUPANCY:       | 100%                                |
| PROPERTY TYPE:   | Medical Office / Surgery Center     |
| ZONING:          | С                                   |
| PARKING:         | 56 Surface Spaces (4.22 / 1,000 SF) |
|                  |                                     |

## PROPERTY HIGHLIGHTS

- Freestanding 13,021 SF medical office building with surgery center
  - 1st floor medical office 7,478 SF
  - Lower-level surgery center 5,543 SF
- Surgery center has 2 operating rooms & patient drop-off area
- Ample onsite parking
- 2-story fully ADA-compliant building with elevator
- Near The Woods at Possum Run Golf Course, Mansfield Christian Academy, OhioHealth, Mansfield Hospital, OH State Reformatory, & within Mansfield MSA
- Well-maintained building significantly below replacement value
- Existing tenant is on a month-to-month lease

#### PROPERTY OVERVIEW

Elford Realty is pleased to present this opportunity for an owner-occupant to purchase this 13,021 SF medical office building located in Mansfield, Ohio. Surrounded by trees and situated on approximately 3.67 acres, this well-appointed property is highly visible along Cook Road. The building has been well maintained and is currently occupied by a single tenant which includes a surgery center and clinical space. The building is within minutes of SR 42 and I-71 along with many area amenities including restaurants, banking, and other medical offices. The current tenant is on a month-to-month lease. They are currently paying \$233,685.88/yr (surgery center \$133,032/yr and medical office \$100,653.88/yr).