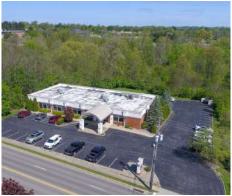

to present this opportunity for an owner-occupant to purchase this 13,021 SF medical office building located in Mansfield, Ohio. Surrounded by trees and situated on approximately 3.67 acres, this well-appointed property is highly visible along Cook Road. The building has been well maintained and is currently occupied by a single tenant which includes a surgery center and clinical space. The building is within minutes of SR 42 and I-71 along with many area amenities including restaurants, banking, and other medical offices. The current tenant is on a month-to-month lease. They are currently paying \$233,685.88/yr (surgery center \$133,032/yr and medical office \$100,653.88/yr).



## **AREA MAP**



# FOR SALE | MEDICAL OFFICE - SURGERY CENTER

WWW.ELFORDREALTY.COM



# PROPERTY PHOTOS