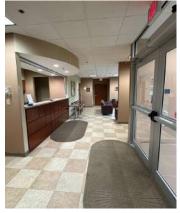

t this opportunity for an owner-occupant to purchase this 13,021 SF medical office building located in Mansfield, Ohio. Surrounded by trees and situated on approximately 3.67 acres, this well-appointed property is highly visible along Cook Road. The building has been well maintained and is currently occupied by a single tenant which includes a surgery center and clinical space. The building is within minutes of SR 42 and I-71 along with many area amenities including restaurants, banking, and other medical offices. The current tenant is on a month-to-month lease. They are currently paying \$233,685.88/yr (surgery center \$133,032/yr and medical office \$100,653.88/yr).



## **AREA MAP**



# FOR SALE | MEDICAL OFFICE - SURGERY CENTER

WWW.ELFORDREALTY.COM



# PROPERTY PHOTOS