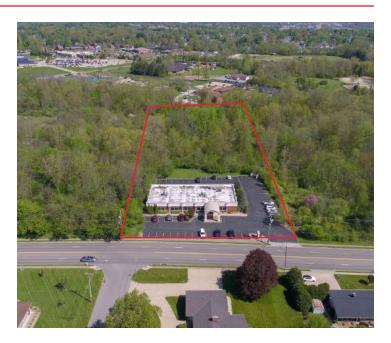

#### PROPERTY OVERVIEW

Elford Realty is pleased to present this opportunity for an owner-occupant to purchase this 13,021 SF medical office building located in Mansfield, Ohio. Surrounded by trees and situated on approximately 3.67 acres, this well-appointed property is highly visible along Cook Road. The building has been well maintained and is currently occupied by a single tenant which includes a surgery center and clinical space. The building is within minutes of SR 42 and I-71 along with many area amenities including restaurants, banking, and other medical offices. The current tenant is on a month-to-month lease. They are currently paying \$233,685.88/yr (surgery center \$133,032/yr and medical office \$100,653.88/yr).