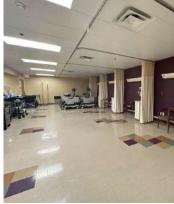

## PROPERTY HIGHLIGHTS

- Freestanding 13,021 SF medical office building with surgery center
  - 1st floor medical office 7,478 SF
  - Lower-level surgery center 5,543 SF
- Surgery center has 2 operating rooms & patient drop-off area
- Ample onsite parking
- 2-story fully ADA-compliant building with elevator
- Near The Woods at Possum Run Golf Course, Mansfield Christian Academy, OhioHealth, Mansfield Hospital, OH State Reformatory, & within Mansfield MSA
- Well-maintained building significantly below replacement value
- Existing tenant is on a month-to-month lease

# PROPERTY PHOTOS