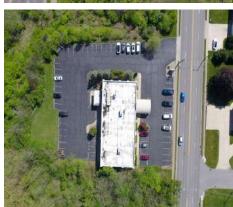

#### PROPERTY OVERVIEW

Elford Realty is pleased to present this opportunity for an owner-occupant to purchase this 13,021 SF medical office building located in Mansfield, Ohio. Surrounded by trees and situated on approximately 3.67 acres, this well-appointed property is highly visible along Cook Road. The building has been well maintained and is currently occupied by a single tenant which includes a surgery center and clinical space. The building is within minutes of SR 42 and I-71 along with many area amenities including restaurants, banking, and other medical offices. The current tenant is on a month-to-month lease. They are currently paying \$233,685.88/yr (surgery center \$133,032/yr and medical office \$100,653.88/yr).

## **AREA MAP**