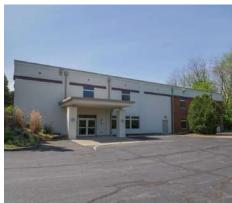

#### PROPERTY OVERVIEW

Elford Realty is pleased to present this opportunity for an owner-occupant to purchase this 13,021 SF medical office building located in Mansfield, Ohio. Surrounded by trees and situated on approximately 3.67 acres, this well-appointed property is highly visible along Cook Road. The building has been well maintained and is currently occupied by a single tenant which includes a surgery center and clinical space. The building is within minutes of SR 42 and I-71 along with many area amenities including restaurants, banking, and other medical offices. The current tenant is on a month-to-month lease. They are currently paying \$233,685.88/yr (surgery center \$133,032/yr and medical office \$100,653.88/yr).

# PROPERTY PHOTOS