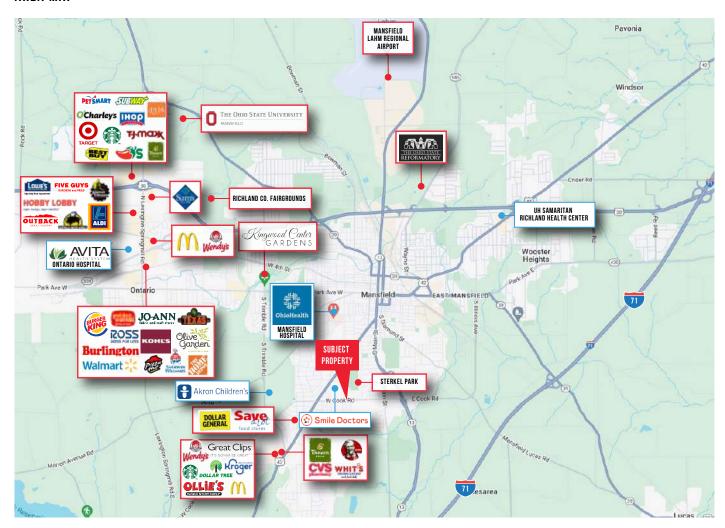

## PROPERTY HIGHLIGHTS

- Freestanding 13,021 SF medical office building with surgery center
  - 1st floor medical office 7,478 SF
  - Lower-level surgery center 5,543 SF
- Surgery center has 2 operating rooms & patient drop-off area
- Ample onsite parking
- 2-story fully ADA-compliant building with elevator
- Near The Woods at Possum Run Golf Course, Mansfield Christian Academy, OhioHealth, Mansfield Hospital, OH State Reformatory, & within Mansfield MSA
- Well-maintained building significantly below replacement value
- Existing tenant is on a month-to-month lease

## **AREA MAP**