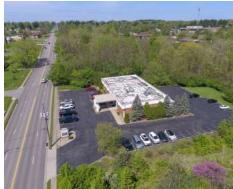

o present this opportunity for an owner-occupant to purchase this 13,021 SF medical office building located in Mansfield, Ohio. Surrounded by trees and situated on approximately 3.67 acres, this well-appointed property is highly visible along Cook Road. The building has been well maintained and is currently occupied by a single tenant which includes a surgery center and clinical space. The building is within minutes of SR 42 and I-71 along with many area amenities including restaurants, banking, and other medical offices. The current tenant is on a month-to-month lease. They are currently paying \$233,685.88/yr (surgery center \$133,032/yr and medical office \$100,653.88/yr).



## **AREA MAP**



# FOR SALE | MEDICAL OFFICE - SURGERY CENTER

WWW.ELFORDREALTY.COM



# PROPERTY PHOTOS