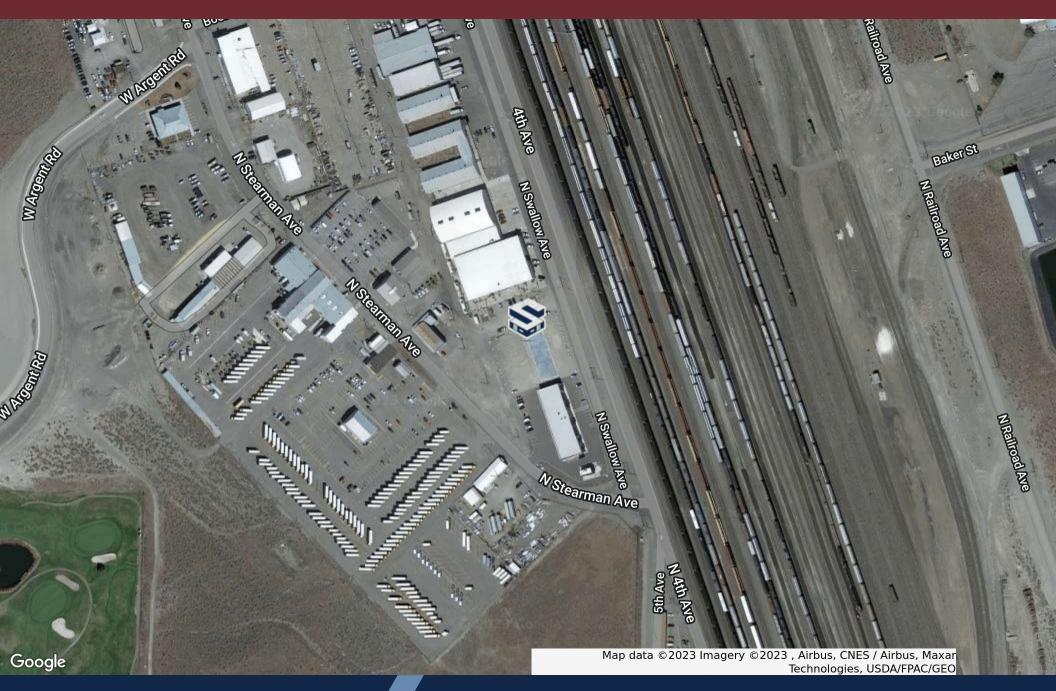

e space to your specific needs. With its easy accessibility, this opportunity promises to provide a thriving environment for your business to flourish.

Whether you're an entrepreneur looking to establish a startup or an established company seeking expansion, this space offers the perfect platform for success.

Property is on a land lease with the Port of Pasco.

3 year term minimum, 5% annual escalations required.

Tis negotiable based off term.

#### **Offering Summary**

| Lease Rate:      | \$13.00 SF/yr (NNN) |
|------------------|---------------------|
| Number of Units: | 3                   |
| Available SF:    | 3,000 . 6,000 SF    |
| Building Size:   | 9,000 SF            |







## Additional Photos















## Floor Plans



Available

Leased







# **Location Map**