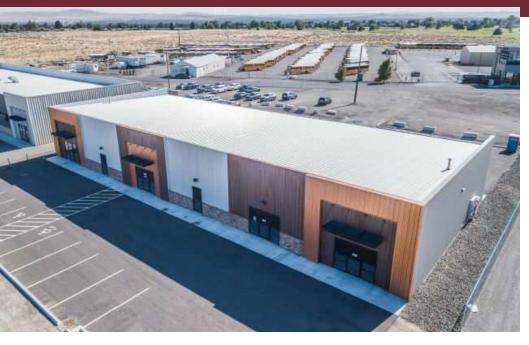

### 3306 Swallow Ave, Pasco

#### **Property Description**

Leasing opportunity in a prime location!

This property offers approximately 3,000 - 6,000 square feet of versatile space, perfect for a range of business ventures.

Suite 201: 3,000 SF Suite 203: 3,000 SF

Situated with convenient access to I-82, this property enjoys excellent connectivity and visibility for your enterprise. Ownership will provide the property in a shell condition including one restroom, ensuring a blank canvas for you to customize and tailor the space to your specific needs. With its easy accessibility, this opportunity promises to provide a thriving environment for your business to flourish.

#### **Offering Summary**

| Lease Rate:      | \$13.00 SF/yr (NNN) |
|------------------|---------------------|
| Number of Units: | 3                   |
| Available SF:    | 3,000 . 6,000 SF    |
| Building Size:   | 9,000 SF            |