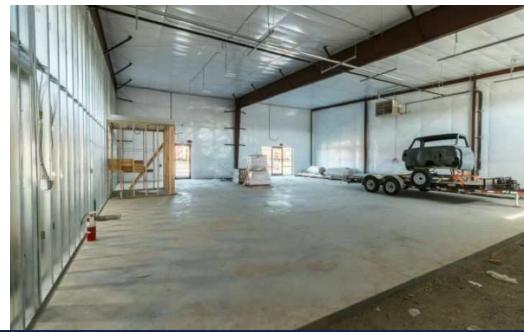

ne restroom, ensuring a blank canvas for you to customize and tailor the space to your specific needs. With its easy accessibility, this opportunity promises to provide a thriving environment for your business to flourish.

Whether you're an entrepreneur looking to establish a startup or an established company seeking expansion, this space offers the perfect platform for success.

Property is on a land lease with the Port of Pasco.

3 year term minimum, 5% annual escalations required.

Tis negotiable based off term.

#### **Offering Summary**

| Lease Rate:      | \$13.00 SF/yr (NNN) |
|------------------|---------------------|
| Number of Units: | 3                   |
| Available SF:    | 3,000 . 6,000 SF    |
| Building Size:   | 9,000 SF            |







## Additional Photos















## Floor Plans



Available

Leased







# **Location Map**