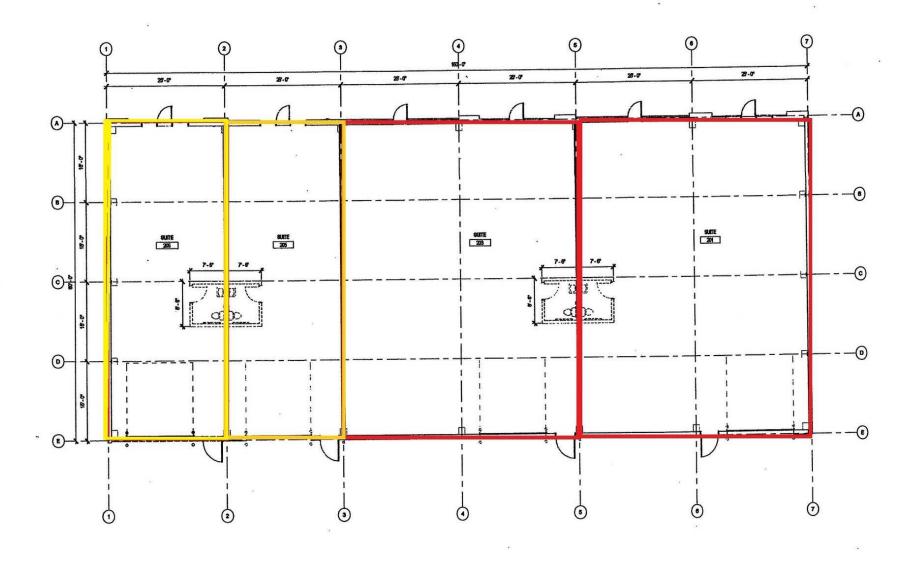

blank canvas for you to customize and tailor the space to your specific needs. With its easy accessibility, this opportunity promises to provide a thriving environment for your business to flourish.

Whether you're an entrepreneur looking to establish a startup or an established company seeking expansion, this space offers the perfect platform for success.

Property is on a land lease with the Port of Pasco.

3 year term minimum, 5% annual escalations required.

Tis negotiable based off term.

#### **Offering Summary**

| Lease Rate:      | \$13.00 SF/yr (NNN) |
|------------------|---------------------|
| Number of Units: | 3                   |
| Available SF:    | 3,000 . 6,000 SF    |
| Building Size:   | 9,000 SF            |







## Additional Photos















## Floor Plans



Available

Leased







# **Location Map**