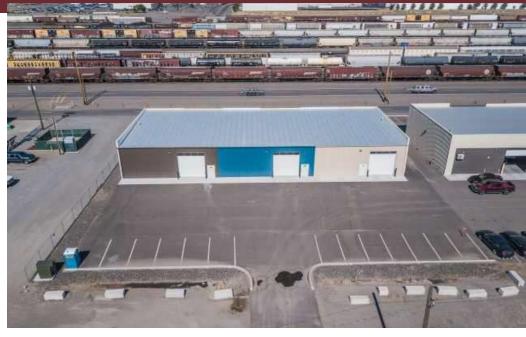

### 3306 Swallow Ave, Pasco





#### **Property Description**

Leasing opportunity in a prime location!

This property offers approximately 3,000 - 6,000 square feet of versatile space, perfect for a range of business ventures.

Suite 201: 3,000 SF Suite 203: 3,000 SF

Situated with convenient access to I-82, this property enjoys excellent connectivity and visibility for your enterprise. Ownership will provide the property in a shell condition including one restroom, ensuring a blank canvas for you to customize and tailor the space to your specific needs. With its easy accessibility, this opportunity promises to provide a thriving environment for your business to flourish.

Whether you're an entrepreneur looking to establish a startup or an established company seeking expansion, this space offers the perfect platform f