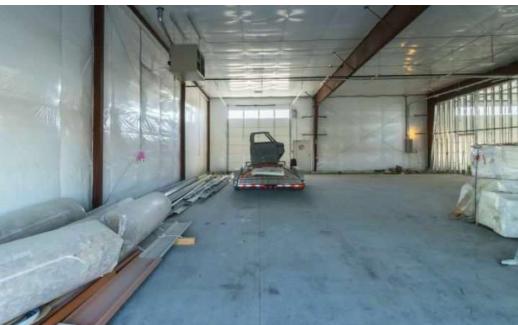

one restroom, ensuring a blank canvas for you to customize and tailor the space to your specific needs. With its easy accessibility, this opportunity promises to provide a thriving environment for your business to flourish.

Whether you're an entrepreneur looking to establish a startup or an established company seeking expansion, this space offers the perfect platform for success.

Property is on a land lease with the Port of Pasco.

3 year term minimum, 5% annual escalations required.

Tis negotiable based off term.

#### **Offering Summary**

| Lease Rate:      | \$13.00 SF/yr (NNN) |
|------------------|---------------------|
| Number of Units: | 3                   |
| Available SF:    | 3,000 . 6,000 SF    |
| Building Size:   | 9,000 SF            |







## Additional Photos















## Floor Plans



Available

Leased







# **Location Map**