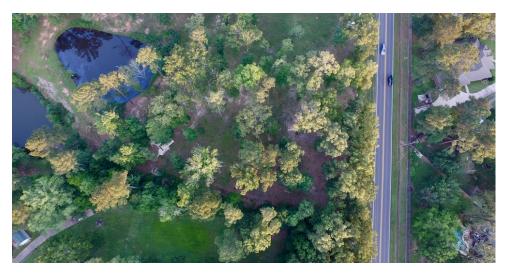

#### **PROPERTY OVERVIEW**

This 14.77-acre property consist of two beautiful tracts (0.53 AC + 14.24 AC) offering 400 feet of highly desirable Ellerbe Road frontage. It includes two small ponds and is gently sloping. The property also includes access to city utilities. Ideal development opportunities include Hospitality, Residential (Single Family), or Other.

#### HIGHLIGHTS

- Beautiful Tract With 2 Ponds
- 400 ' Frontage Ellerbe Road
- Five Minute Drive from New Developments at Southern Loop
- Less than Four Miles from I-49

**Click Here for Additional Information** 