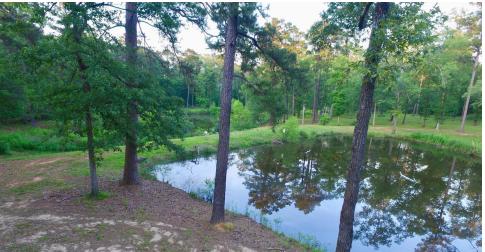

#### **PROPERTY OVERVIEW**

This 14.77-acre property consist of two beautiful tracts (0.53 AC + 14.24 AC) offering 400 feet of highly desirable Ellerbe Road frontage. It includes two small ponds and is gently sloping. The property also includes access to city utilities. Ideal development opportunities include Hospitality, Residential (Single Family), or Other.

#### HIGHLIGHTS

- Beautiful Tract With 2 Ponds
- 400 ' Frontage Ellerbe Road
- Five Minute Drive from New Developments at Southern Loop
- Less than Four Miles from I-49

**Click Here for Additional Information** 