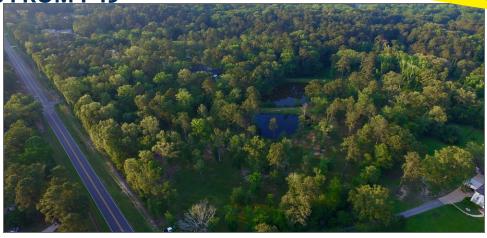

#### **PROPERTY OVERVIEW**

This 14.77-acre property consist of two beautiful tracts (0.53 AC + 14.24 AC) offering 400 feet of highly desirable Ellerbe Road frontage. It includes two small ponds and is gently sloping. The property also includes access to city utilities. Ideal development opportunities include Hospitality, Residential (Single Family), or Other.

#### HIGHLIGHTS

- Beautiful Tract With 2 Ponds
- 400 ' Frontage Ellerbe Road
- Five Minute Drive from New Developments at Southern Loop
- Less than Four Miles from I-49

**Click Here for Additional Information** 