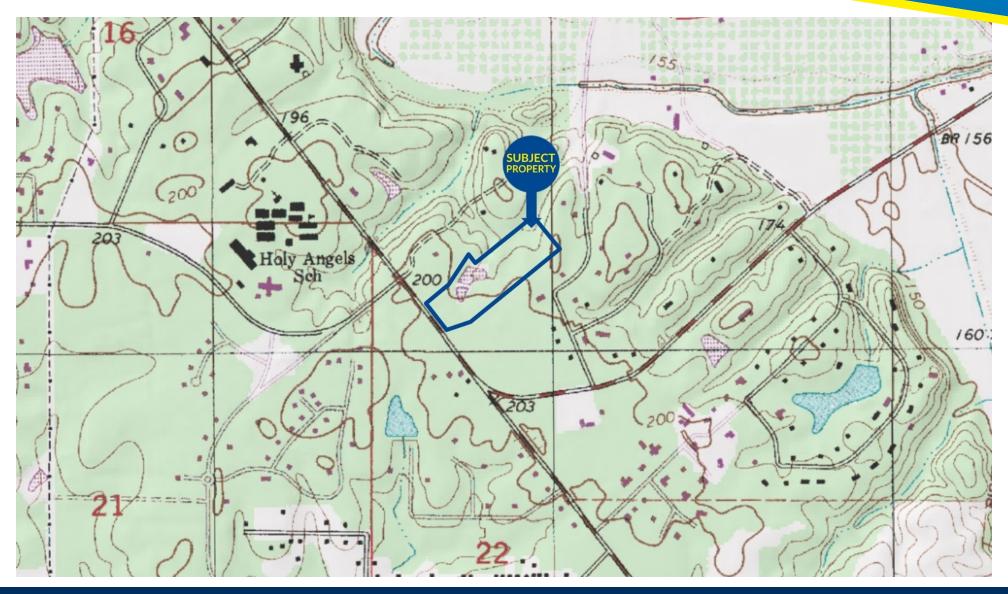

#### **LOCATION OVERVIEW**

The subject property is ideally located on the east side of Ellerbe Road near Overton Brooks Road. It sits just half a mile south of Holy Angels and is a five-minute drive east of the newly developed Southern Loop at I-49 area via Norris Ferry Rd/Par Rd 155 and Overton Brooks Rd.