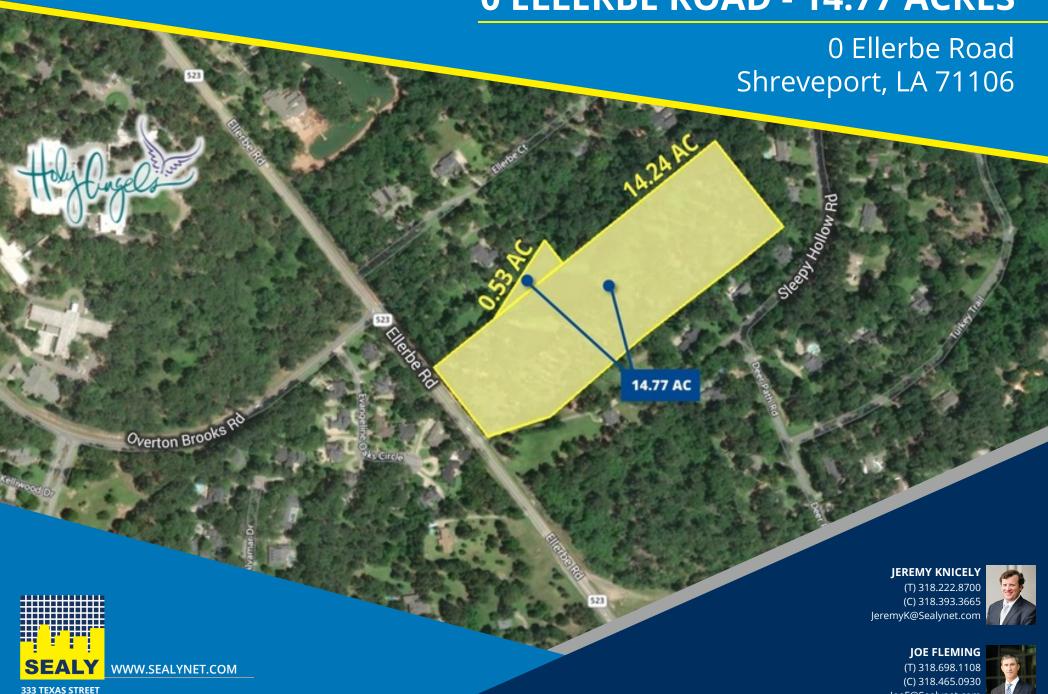

## **0 ELLERBE ROAD - 14.77 ACRES**

0 Ellerbe Road Shreveport, LA 71106

#### **OFFERING SUMMARY**

Sale Price: \$1,200,000 Lot Size: 14.77 Acres R-A Zoning: Topography: **Gently Sloping** Frontage: 400' Price / Acre: \$81,246 Tax ID/APN: 161322000013600 **Available Utilities** Electric, Water, Gas, Sewer, Cable, Internet Access

#### **PROPERTY OVERVIEW**

This 14.77-acre property consist of two beautiful tracts (0.53 AC + 14.24 AC) offering 400 feet of highly desirable Ellerbe Road frontage. It includes two small ponds and is gently sloping. The property also includes access to city utilities. Ideal development opportunities include Hospitality, Residential (Single Family), or Other.