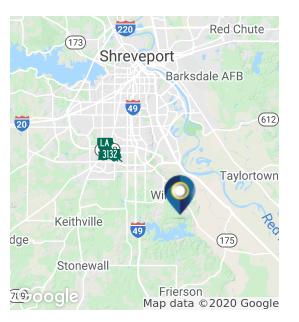

#### **LOCATION OVERVIEW**

The subject property is ideally located on the east side of Ellerbe Road near Overton Brooks Road. It sits just half a mile south of Holy Angels and is a five-minute drive east of the newly developed Southern Loop at I-49 area via Norris Ferry Rd/Par Rd 155 and Overton Brooks Rd.