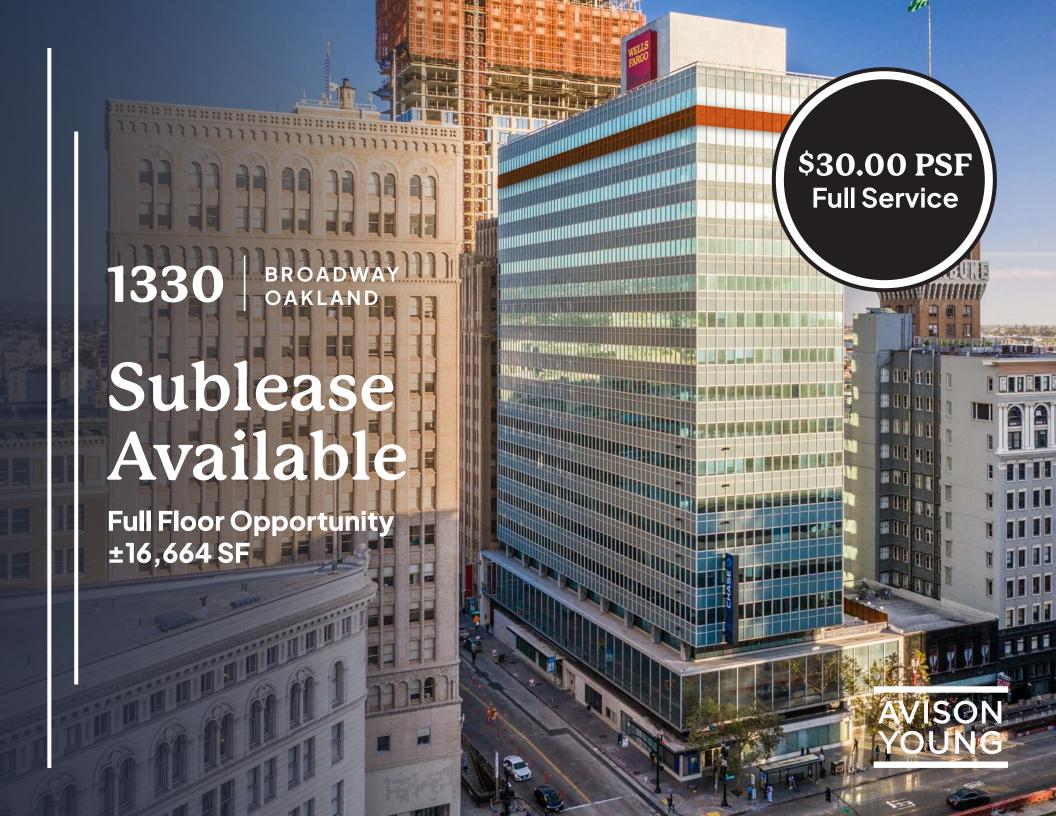

## Sublease highlights

- ±16,664 SF (additional space available)
- 17th floor
- Plug & Play
- Lease term through March 31, 2029
- Full floor opportunity
- Fantastic views of Downtown Oakland
- Double door entry off the elevator
- 12 conference and meeting rooms
- Full kitchen
- Top of the building signage
- Available now