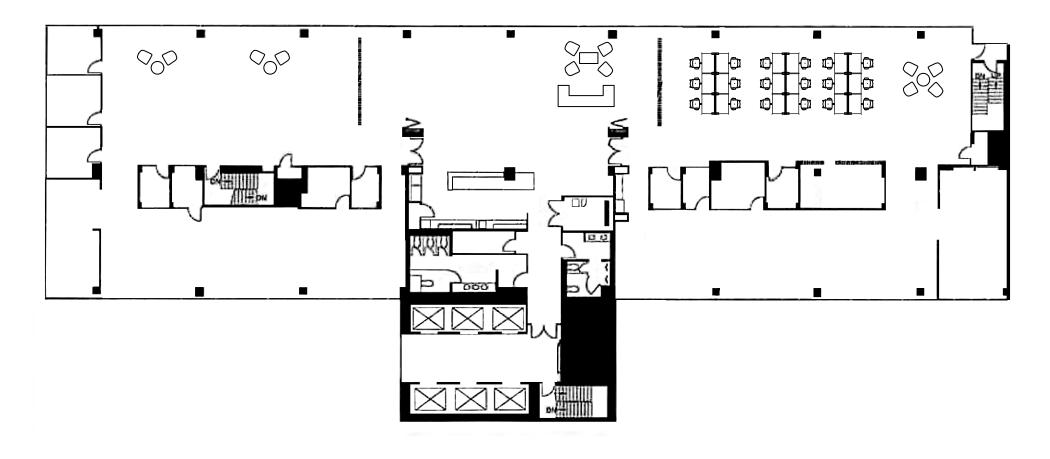

## Sublease highlights

- ±16,664 SF (additional space available)
- 17th floor
- Plug & Play
- Lease term through March 31, 2029
- Full floor opportunity
- Fantastic views of Downtown Oakland
- Double door entry off the elevator
- 12 conference and meeting rooms
- Full kitchen
- Top of the building signage
- Available now





## 17th Floor Plan

±16,664 SF









## **Neighborhood Amenities**





# Get more information

#### Will O'Daly

415.322.5053 will.odaly@avisonyoung.com RE Lic #02063132

#### Tim Hogan

415.301.3183 tim.hogan@avisonyoung.com RE Lic #01375367

#### Mark McGranahan

415.301.3167 mark.mcgranahan@avisonyoung.com RE Lic #01176912

#### Sean McCallum

415.225.9718 sean.mccallum@avisonyoung.com RE Lic #01854457

### AVISON YOUNG

© 2024 Avison Young - Northern California, Ltd. All rights reserved. E. & O.E.: The information contained herein was obtained from sources which we deem reliable and, while thought to be correct, is not guaranteed by Avison Young.