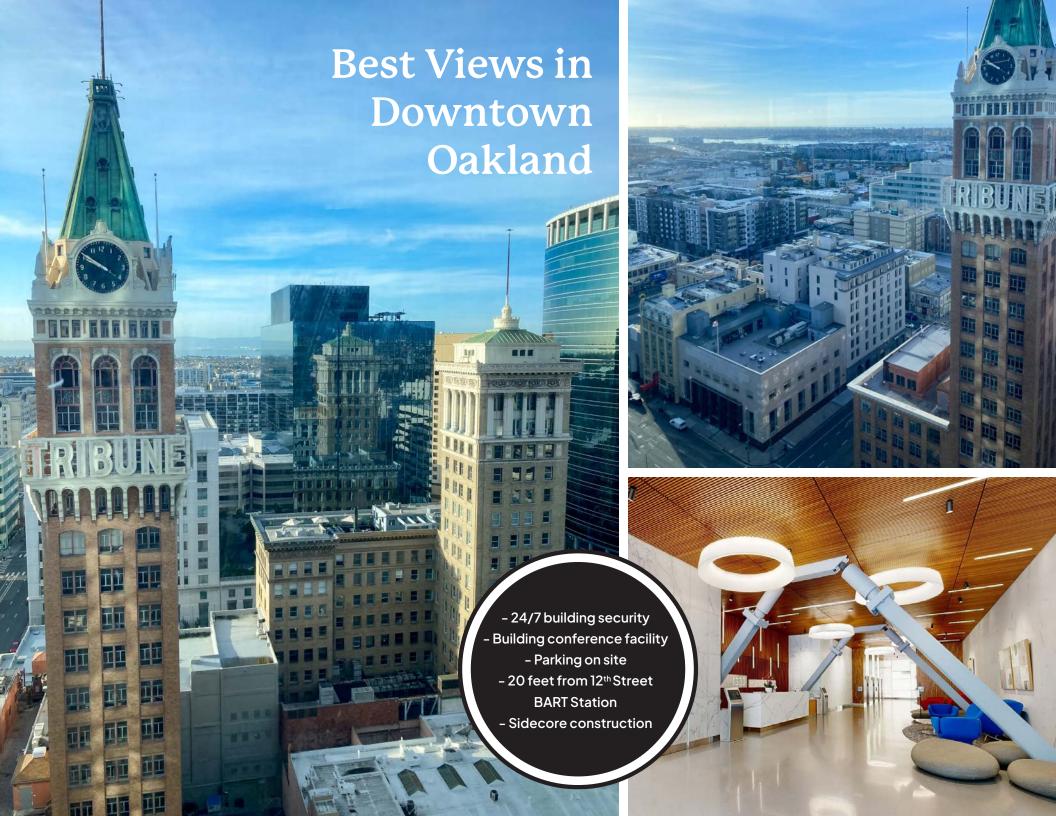

## Sublease highlights

- ±16,664 SF (additional space available)
- 17th floor
- Plug & Play
- Lease term through March 31, 2029
- Full floor opportunity
- Fantastic views of Downtown Oakland
- Double door entry off the elevator
- 12 conference and meeting rooms
- Full kitchen
- Top of the building signage
- Available now