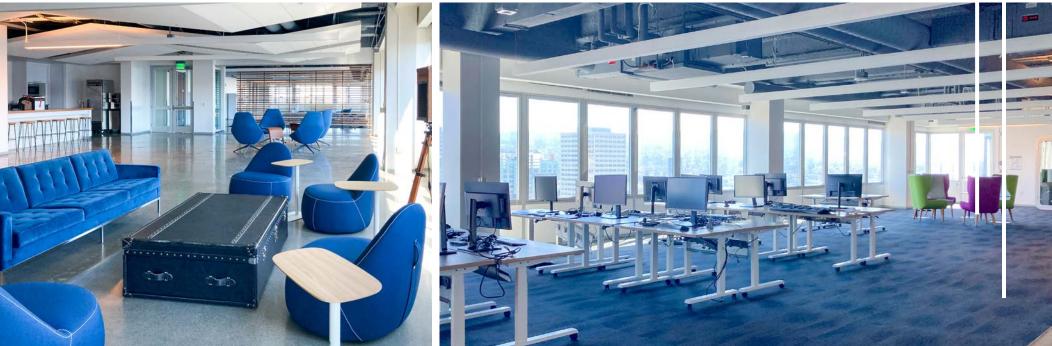

## Sublease highlights

- ±16,664 SF (additional space available)
- 17th floor
- Plug & Play
- Lease term through March 31, 2029
- Full floor opportunity
- Fantastic views of Downtown Oakland
- Double door entry off the elevator
- 12 conference and meeting rooms
- Full kitchen
- Top of the building signage
- Available now