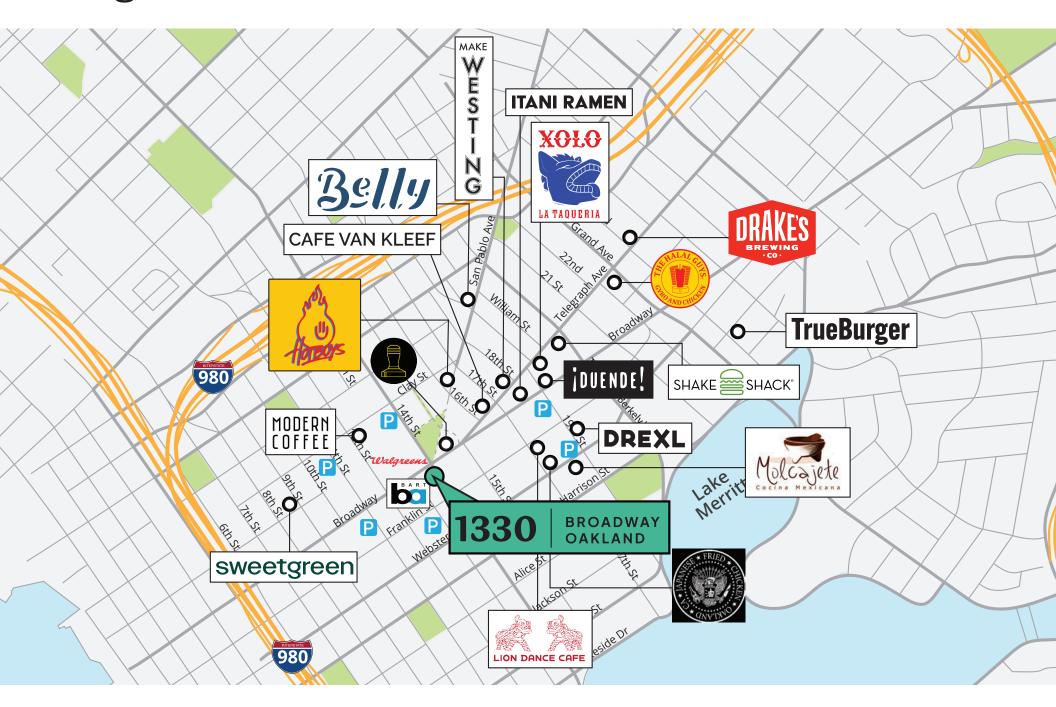

## Sublease highlights

- ±16,664 SF (additional space available)
- 17th floor
- Plug & Play
- Lease term through March 31, 2029
- Full floor opportunity
- Fantastic views of Downtown Oakland
- Double door entry off the elevator
- 12 conference and meeting rooms
- Full kitchen
- Top of the building signage
- Available now





## 17th Floor Plan

±16,664 SF









## **Neighborhood Amenities**





# Get more information

#### Will O'Daly

415.322.5053 will.odaly@avisonyoung.com RE Lic #02063132

#### Tim Hogan

415.301.3183 tim.hogan@avisonyoung.com RE Lic #01375367

#### Mark McGranahan

415.301.3167 mark.mcgranahan@avisonyoung.com RE Lic #01176912

#### Sean McCallum

415.225.9718 sean.mccallum@avisonyoung.com RE Lic #01854457

### AVISON YOUNG

© 2024 Avison Young - Northern California, Ltd. All rights reserved. E. & O.E.: The information contained herein was obtained from sources which we deem reliable and, while thought to be correct, is not guaranteed by Avison Young.