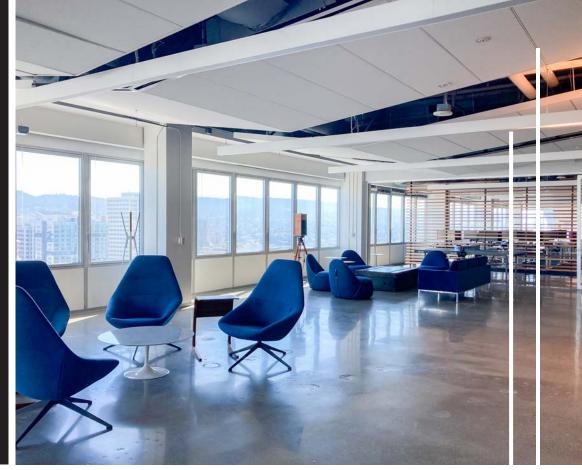

## Sublease highlights

- ±16,664 SF (additional space available)
- 17th floor
- Plug & Play
- Lease term through March 31, 2029
- Full floor opportunity
- Fantastic views of Downtown Oakland
- Double door entry off the elevator
- 12 conference and meeting rooms
- Full kitchen
- Top of the building signage
- Available now