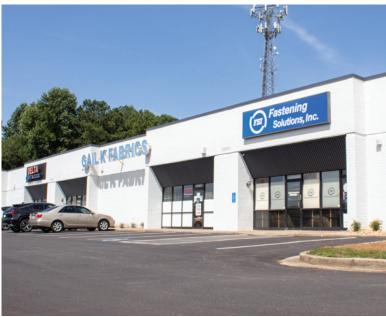

#### **Brook Hollow Center**

5182 & 5201 Brook Hollow Pkwy, Norcross, GA 30071

#### **Brook Hollow Center**

5182 & 5201 Brook Hollow Parkway, Norcross, GA 30071

Brook Center Hollow is an approximately 252,698 SF, five building, multi-tenant industrial park located in Norcross, GA. the property has extensive frontage on I-85 and it situated 25 minutes north from downtown Atlanta and 30 minutes from Hartsfield-Jackson International Airport.