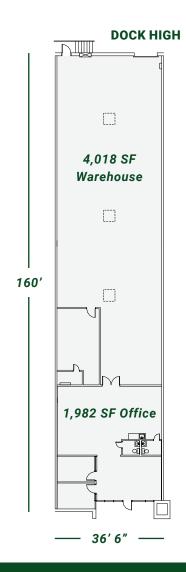

# 5,419 SF Flex Space For Lease Suite G

**Brook Hollow Center** 

5201 Brook Hollow Pkwy, Norcross, GA 30071