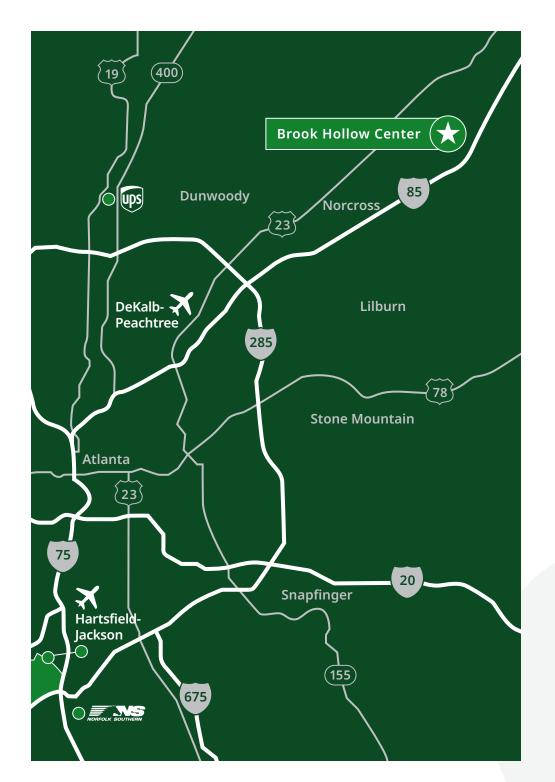

#### **Brook Hollow Center**

5182 & 5201 Brook Hollow Parkway, Norcross, GA 30071

Brook Center Hollow is an approximately 252,698 SF, five building, multi-tenant industrial park located in Norcross, GA. the property has extensive frontage on I-85 and it situated 25 minutes north from downtown Atlanta and 30 minutes from Hartsfield-Jackson International Airport.

| NOTABLE DESTINATIONS                     | DRIVING DISTANCES (MILES) |
|------------------------------------------|---------------------------|
| I-85                                     | 0.4                       |
| I-285                                    | 5.8                       |
| DeKalb-Peachtree Airport                 | 10.7                      |
| UPS                                      | 14.3                      |
| I-20                                     | 19.2                      |
| Downtown Atlanta                         | 19.5                      |
| Hartsfield-Jackson International Airport | 30.2                      |
| Norfolk Southern, Forest Park            | 30.2                      |