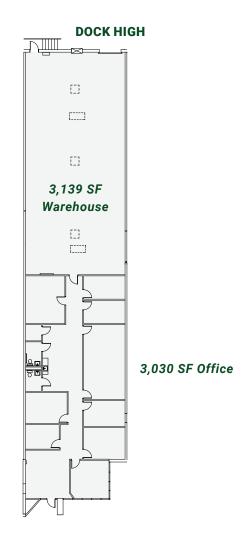

# 5,419 SF Flex Space For Lease Suite G

**Brook Hollow Center** 

5201 Brook Hollow Pkwy, Norcross, GA 30071

## 6,169 SF Flex Space For Lease Suite K

#### **Brook Hollow Center**

5201 Brook Hollow Pkwy, Norcross, GA 30071