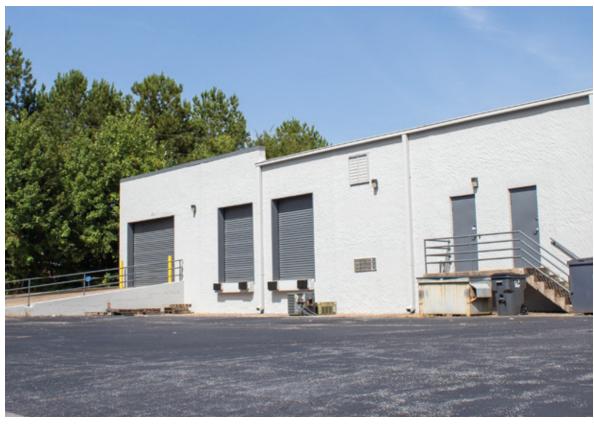

#### **BUILDING FEATURES**

| Building SF     | 252,698   |
|-----------------|-----------|
| Year Built      | 1979-1985 |
| Acreage         | 17        |
| Number of Bldgs | 5         |
| Clear Height    | 16'-18'   |
| Loading         | Dock-High |
| Parking Ratio   | 1.5/1,000 |

#### **AMENITIES**

Ample parking space

Glass front offices

New Prominent signage space above each suite

New asphalt in parking areas