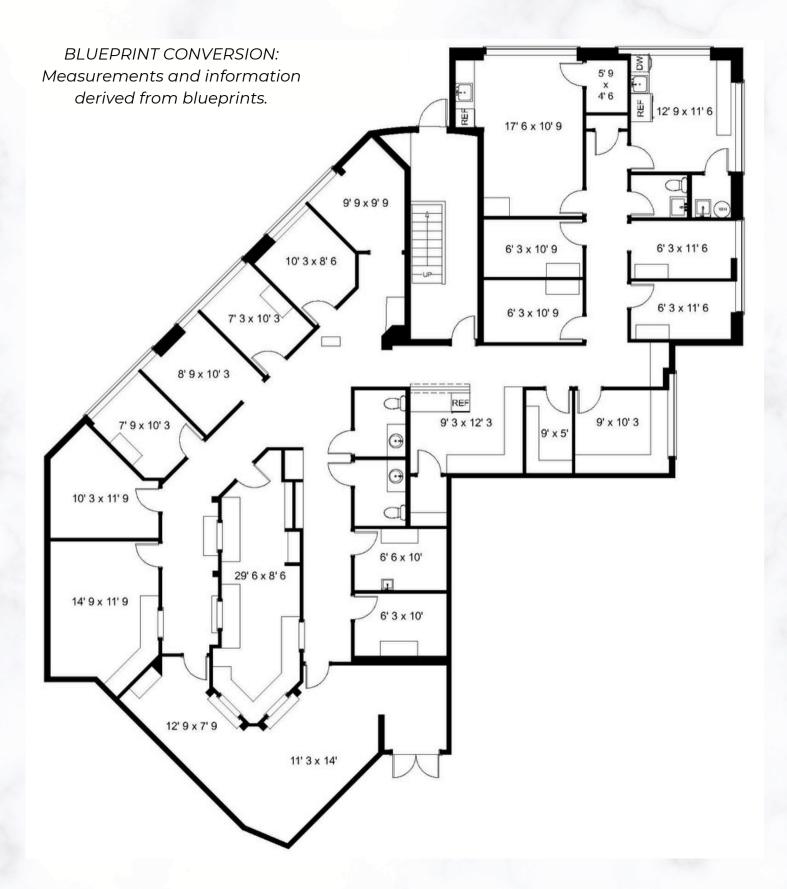

### **OFFERING SUMMARY**

| SALE PRICE:       | \$2,250,000     |
|-------------------|-----------------|
| LEASE RATE        | \$35.00 PSF NNN |
| RENTABLE SF:      | +/- 4,257       |
| USABLE SF:        | +/- 3,468       |
| UNIT:             | 103             |
| YEAR BUILT:       | 2007            |
| 2024 R.E. TAXES:  | \$8,283.92      |
| 2024 ASSOC. FEES: | \$8,146.00      |
| AVAILABILITY:     | IMMEDIATELY     |