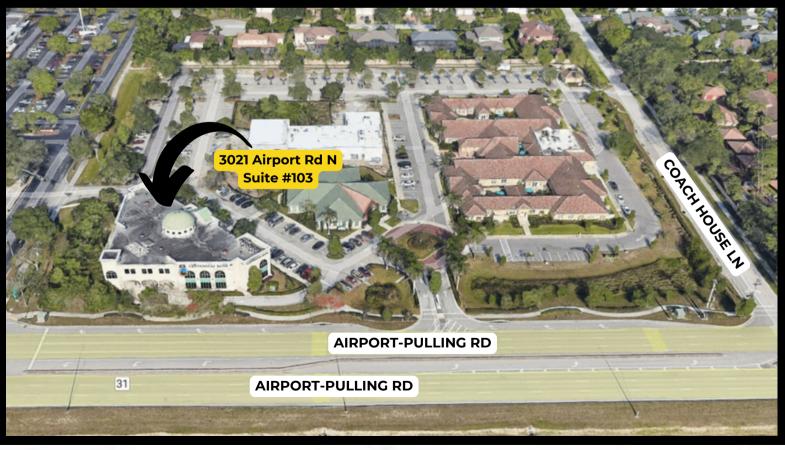

#### 3021 Airport Rd N #103 Naples, Florida 34105

### click here! Google Maps

## MEDICAL OFFICE CONDO

3021 Airport Rd N #103 Naples, Florida 34105

# MEDICAL OFFICE CONDO

3021 Airport Rd N #103 Naples, Florida 34105

| DEMOGRAPHICS (2024) | <u>1 MILE</u> | <u>3 MILES</u> | <u>5 MILES</u> |
|---------------------|---------------|----------------|----------------|
| POPULATION 🕿        | 4,282         | 50,864         | 144,539        |
| AVG. INCOME 🧊       | \$209,051     | \$149,610      | \$136,299      |
| HOUSING UNITS 🕋     | 2,001         | 29,781         | 84,497         |