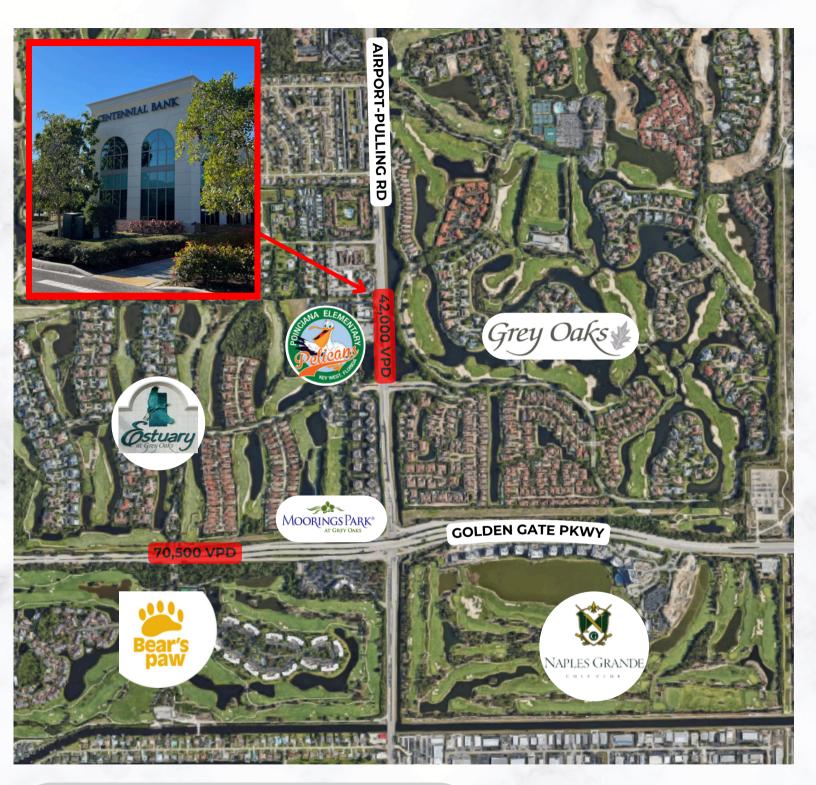

# MEDICAL OFFICE CONDO

3021 Airport Rd N #103 Naples, Florida 34105

| DEMOGRAPHICS (2024) | <u>1 MILE</u> | <u>3 MILES</u> | <u>5 MILES</u> |
|---------------------|---------------|----------------|----------------|
| POPULATION 🕿        | 4,282         | 50,864         | 144,539        |
| AVG. INCOME 🧊       | \$209,051     | \$149,610      | \$136,299      |
| HOUSING UNITS 🕋     | 2,001         | 29,781         | 84,497         |