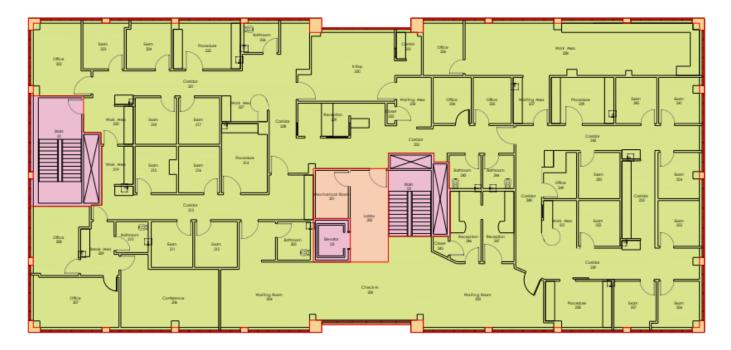

# 560 N Cleveland Ave

560 N Cleveland Ave Westerville, Ohio 43082 www.cbre.com/molly.leach

Medical Office Building

2,011 - 19,876 SF Available

### **Contact Us**

Molly Leach

Senior Vice President +1 614 332-4795 molly.leach@cbre.com

### Austin Knisley

Associate +1 614 430 5056 austin.knisley@cbre.com

### For Lease

## Property Summary

- + 2,011 19,840 SF Available
- + First Floor: 9,938 SF
- + Second Floor: 9,077 SF
- + Building signage available on Cleveland Ave.
- + Medical office space
- + Located just south of Polaris Pkwy in Westar/Medical Mile
- + 50 referring primary care physicians immediately adjacent











### For Lease

# Floor Plans

### First floor



### Second floor



### For Lease



### **Contact Us**

Molly Leach Senior Vice President +1 614 332-4795 molly.leach@cbre.com

#### Austin Knisley

Associate +1 614 430 5056 austin.knisley@cbre.com

© 2024 CBRE, Inc. All rights reserved. This information has been obtained from sources believed reliable, but has not been verified for accuracy or completeness. You should conduct a careful, independent investigation of the property and verify all information. Any reliance on this information is solely at your own risk. CBRE and the CBRE logo are service marks of CBRE, Inc. All other marks displayed on this document are the property of their respective owners, and the use of such logos does not imply any affiliation with or endorsement of CBRE. Photos herein are the property of their respective owners. Use of