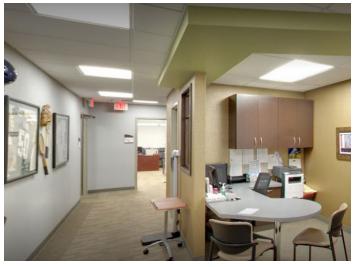

## Property Summary

- + 2,011 19,840 SF Available
- + First Floor: 9,938 SF
- + Second Floor: 9,077 SF
- + Building signage available on Cleveland Ave.
- + Medical office space
- + Located just south of Polaris Pkwy in Westar/Medical Mile
- + 50 referring primary care physicians immediately adjacent