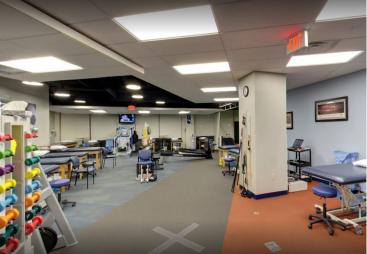

## Property Summary

- + 2,011 19,840 SF Available
- + First Floor: 9,938 SF
- + Second Floor: 9,077 SF
- + Building signage available on Cleveland Ave.
- + Medical office space
- + Located just south of Polaris Pkwy in Westar/Medical Mile
- + 50 referring primary care physicians immediately adjacent