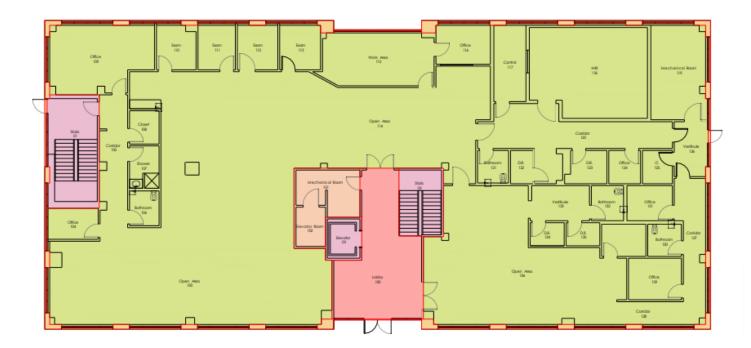

# 560 N Cleveland Ave

560 N Cleveland Ave Westerville, Ohio 43082 www.cbre.com/molly.leach

Medical Office Building

2,011 - 19,876 SF Available

### **Contact Us**

Molly Leach

Senior Vice President +1 614 332-4795 molly.leach@cbre.com

### Austin Knisley

Associate +1 614 430 5056 austin.knisley@cbre.com

### For Lease

## Property Summary

- + 2,011 19,840 SF Available
- + First Floor: 9,938 SF
- + Second Floor: 9,077 SF
- + Building signage available on Cleveland Ave.
- + Medical office space
- + Located just south of Polaris Pkwy in Westar/Medical Mile
- + 50 referring primary care physicians immediately adjacent











### For Lease

# Floor Plans

### First floor



### Second floor



### For Lease



### **Contact Us**

Molly Leach Senior Vice President +1 614 332-4795 molly.leach@cbre.com

#### Austin Knisley

Associate +1 614 430 5056 austin.knisley@cbre.com

© 2024 CBRE, Inc. All rights reserved. This information has been obtained from sources believed reliable, but has not been verified for accuracy or completeness. You should conduct a careful, independent investigation of the property and verify all information. Any reliance on this information is solely at your own risk. CBRE and the CBRE logo are service marks of CBRE, Inc. All other marks displayed on this document are the property of their respective owners, and the use of such logos does not imply any affiliation with or endorsement of CBRE. Photos herein are the property of their respe