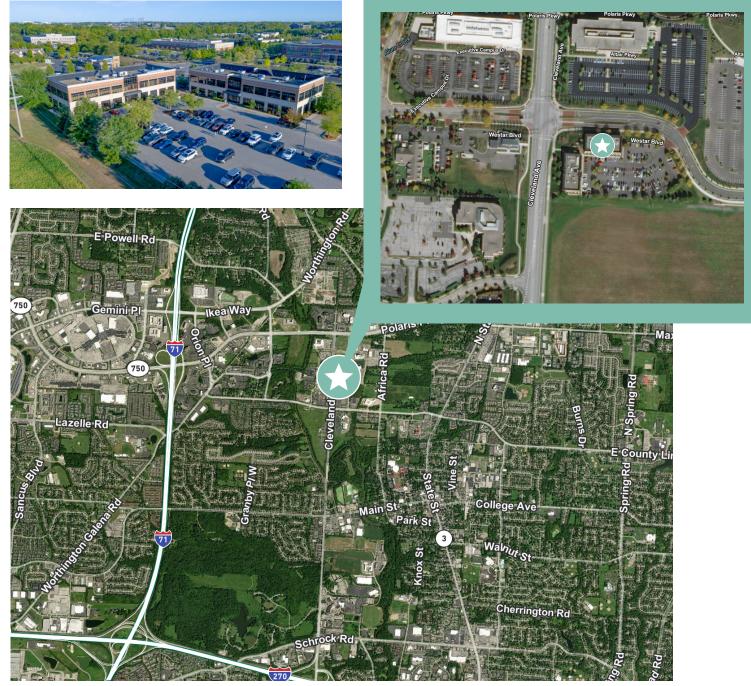

# 560 N Cleveland Ave

560 N Cleveland Ave Westerville, Ohio 43082 www.cbre.com/molly.leach

Medical Office Building

2,011 - 19,876 SF Available

## Property Summary

- + 2,011 19,840 SF Available
- + First Floor: 9,938 SF
- + Second Floor: 9,077 SF
- + Building signage available on Cleveland Ave.
- + Medical office space
- + Located just south of Polaris Pkwy in Westar/Medical Mile
- + 50 referring primary care physicians immediately adjacent