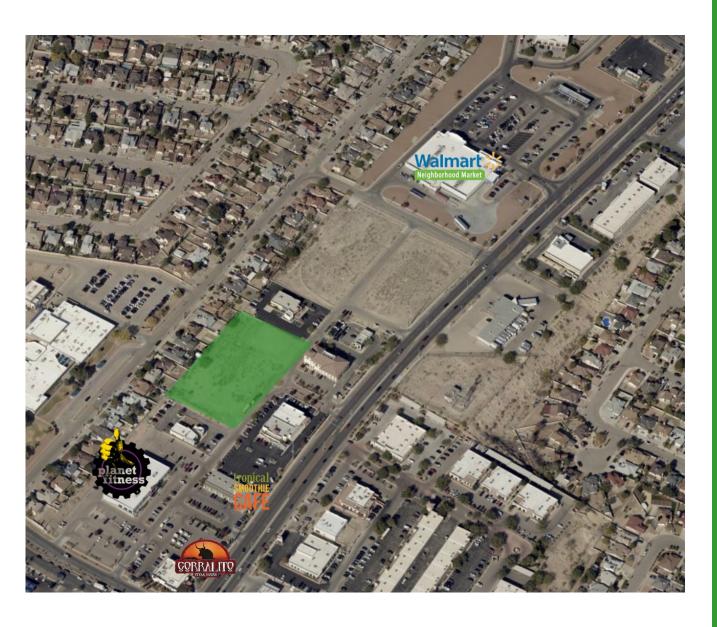

## PROPERTY HIGHLIGHTS

- + Approximately 2 acres for sale with C-4 Zoning.
- + High traffic area
- + Strong medical and retail presence nearby.
- + Strategically placed for high visibility

DISCLAIMER: This document has been prepared by BHGRE Commercial for advertising and genera information only. BHGRE Commercial and it's affiliates makes no guarantees, representations or warranties of any kind, expressed or implied, regarding the information including, but not limited to, warranties of content, accuracy and reliability. Any interested party should perform their own diligence as to the accuracy of the information. BHGRE Commercial excludes unequivocally all inferred or implied terms, conditions and warranties arising out of this document and excludes all liability for loss and damages anising there from.