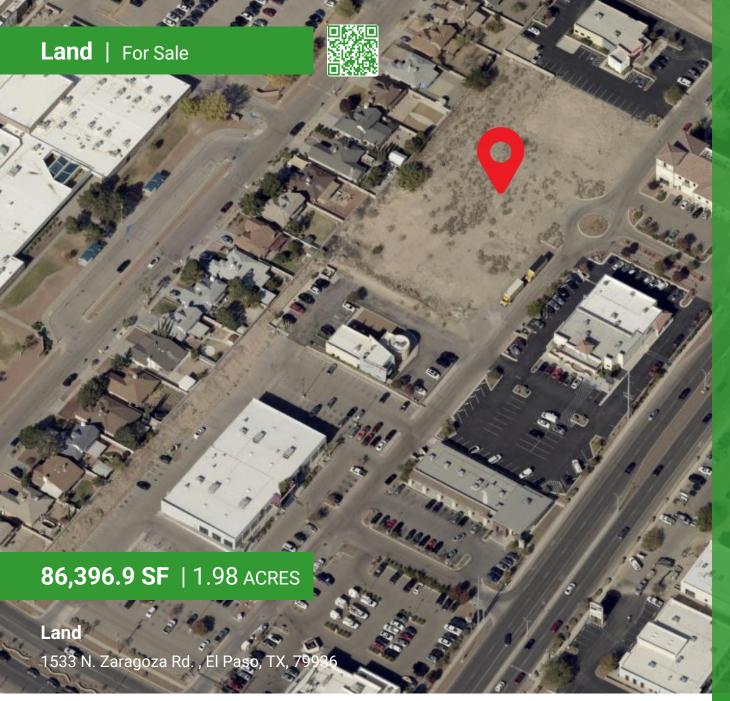

## PROPERTY HIGHLIGHTS

- + Approximately 2 acres for sale with C-4 Zoning.
- + High traffic area
- + Strong medical and retail presence nearby.
- + Strategically placed for high visibility

DISCLAIMER: This document has been prepared by BHGRE Commercial for advertising and genera information only. BHGRE Commercial and it's affiliates makes no guarantees, representations or warranties of any kind, expressed or implied, regarding the information including, but not limited to, warranties of content, accuracy and reliability. Any interested party should perform their own diligence as to the accuracy of the information. BHGRE Commercial excludes unequivocally all inferred or implied terms, conditions and warranties arising out of this document and excludes all liability for loss and damages anising there from.

https://jesusojedaelevate.sites.bhgrealestate.com/

**CONTACT** 

Jesus Ojeda 915.487.3535 jojedainvestments@gmail.com

**SITE SIZE** 

1.98 acres

**Zoning** 

**Traffic Count** 29,730 VPD

Disposable Income \$70,376