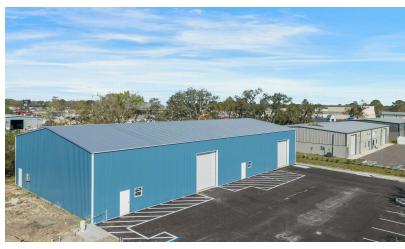

### **Property Description**

Brand new 7,200 SF Industrial building in Manatee County. The building is divided into (2) 3,600 SF units. Each featuring a storefront entry leading into a reception area, office and private restrooms. The warehouse areas includes a large overhead door for convenient deliveries and shipping operations. With an 18-foot eave height, vaulting to 22 feet at the peak, the space offers ample vertical clearance for storage, equipment, or racking systems.

# Owner User or Investor Opportunity

6730 28th Street Cir E, Sarasota, FL 34243

Industrial Property For Sale