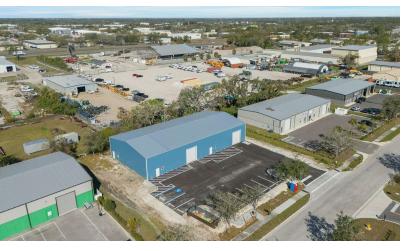

Prime Location: Situated just off Highway 301 and Whitfield Avenue, this property provides easy access to both Sarasota and Manatee counties, making it an ideal choice for businesses looking to maximize their regional reach.

## Conveniently Located

Industrial Property For Sale

6730 28th Street Cir E, Sarasota, FL 34243