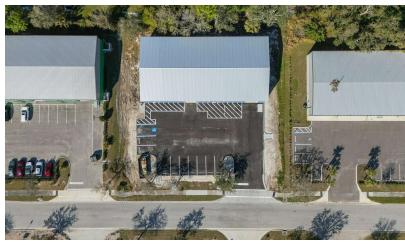

# Owner User or Investor Opportunity

6730 28th Street Cir E, Sarasota, FL 34243

Industrial Property For Sale

### **Property Description**

Brand new 7,200 SF Industrial building in Manatee County. The building is divided into (2) 3,600 SF units. Each featuring a storefront entry leading into a reception area, office and private restrooms. The warehouse areas includes a large overhead door for convenient deliveries and shipping operations. With an 18-foot eave height, vaulting to 22 feet at the peak, the space offers ample vertical clearance for storage, equipment, or racking systems.