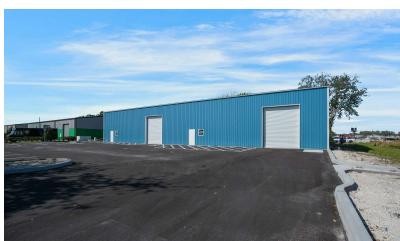

### Brand New Industrial Property

Industrial Property For Sale

6730 28th Street Cir E, Sarasota, FL 34243

### **Property Description**

Brand new 7,200 SF Industrial building in Manatee County. The building is divided into (2) 3,600 SF units. Each featuring a storefront entry leading into a reception area, office and private restrooms. The warehouse areas includes a large overhead door for convenient deliveries and shipping operations. With an 18-foot eave height, vaulting to 22 feet at the peak, the space offers ample vertical clearance for storage, equipment, or racking systems.