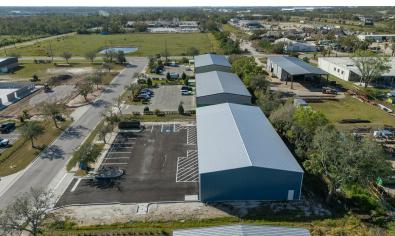

## Rapidly Growing Area

Industrial Property For Sale

6730 28th Street Cir E, Sarasota, FL 34243

| POPULATION           | 1 MILE    | 3 MILES   | 5 MILES   |
|----------------------|-----------|-----------|-----------|
| Total Population     | 2,040     | 69,514    | 204,525   |
| Average Age          | 49        | 47        | 46        |
| Average Age (Male)   | 48        | 47        | 45        |
| Average Age (Female) | 49        | 48        | 47        |
| HOUSEHOLD & INCOME   | 1 MILE    | 3 MILES   | 5 MILES   |
| Total Households     | 868       | 29,747    | 86,827    |
| Persons per HH       | 2.4       | 2.3       | 2.4       |
| Average HH Income    | \$87,800  | \$85,255  | \$80,121  |
| Average House Value  | \$371,133 | \$314,758 | \$307,860 |
| Per Capita Income    | \$36,583  | \$37,067  | \$33,383  |