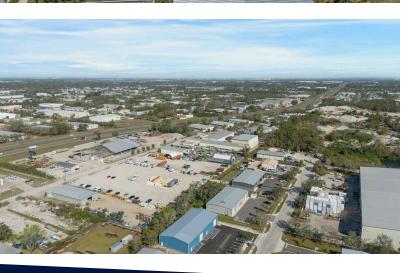

## Conveniently Located

Industrial Property For Sale

6730 28th Street Cir E, Sarasota, FL 34243

## Rapidly Growing Area

Industrial Property For Sale

6730 28th Street Cir E, Sarasota, FL 34243

| POPULATION           | 1 MILE    | 3 MILES   | 5 MILES   |
|----------------------|-----------|-----------|-----------|
| Total Population     | 2,040     | 69,514    | 204,525   |
| Average Age          | 49        | 47        | 46        |
| Average Age (Male)   | 48        | 47        | 45        |
| Average Age (Female) | 49        | 48        | 47        |
| HOUSEHOLD & INCOME   | 1 MILE    | 3 MILES   | 5 MILES   |
| Total Households     | 868       | 29,747    | 86,827    |
| Persons per HH       | 2.4       | 2.3       | 2.4       |
| Average HH Income    | \$87,800  | \$85,255  | \$80,121  |
| Average House Value  | \$371,133 | \$314,758 | \$307,860 |
| Per Capita Income    | \$36,583  | \$37,067  | \$33,383  |