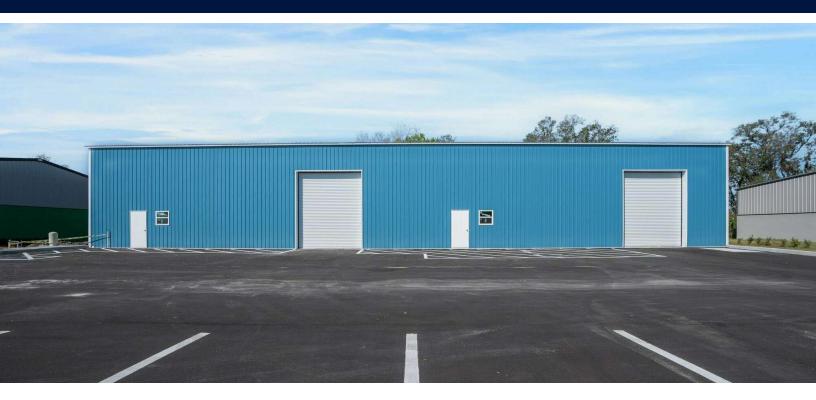

### **Property Description**

Brand new 7,200 SF Industrial building in Manatee County. The building is divided into (2) 3,600 SF units. Each featuring a storefront entry leading into a reception area, office and private restrooms. The warehouse areas includes a large overhead door for convenient deliveries and shipping operations. With an 18-foot eave height, vaulting to 22 feet at the peak, the space offers ample vertical clearance for storage, equipment, or racking systems.