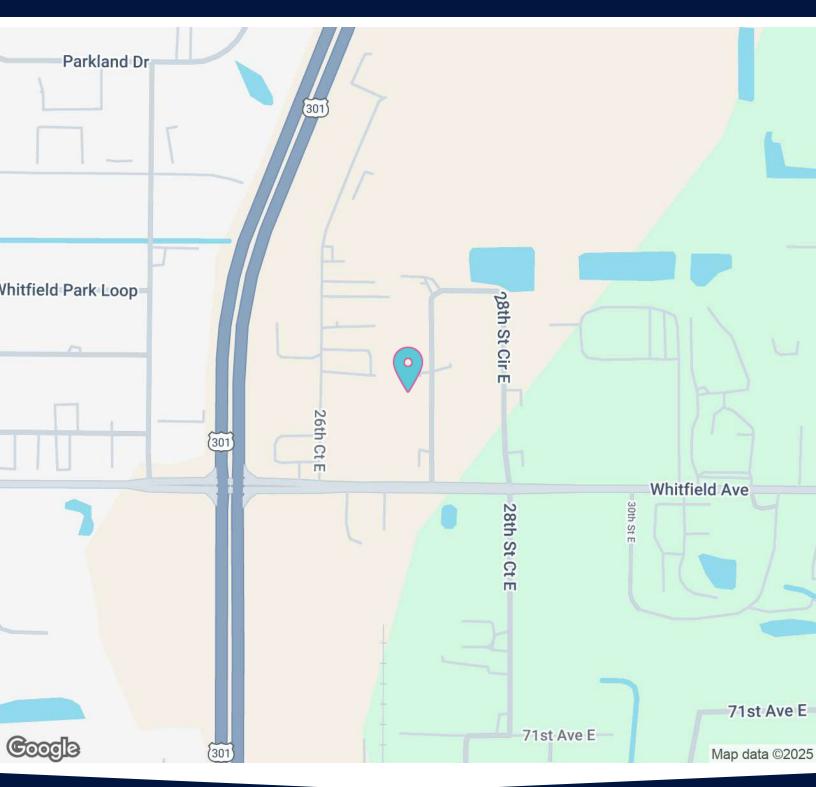

Prime Location: Situated just off Highway 301 and Whitfield Avenue, this property provides easy access to both Sarasota and Manatee counties, making it an ideal choice for businesses looking to maximize their regional reach.

## Conveniently Located

Industrial Property For Sale

6730 28th Street Cir E, Sarasota, FL 34243