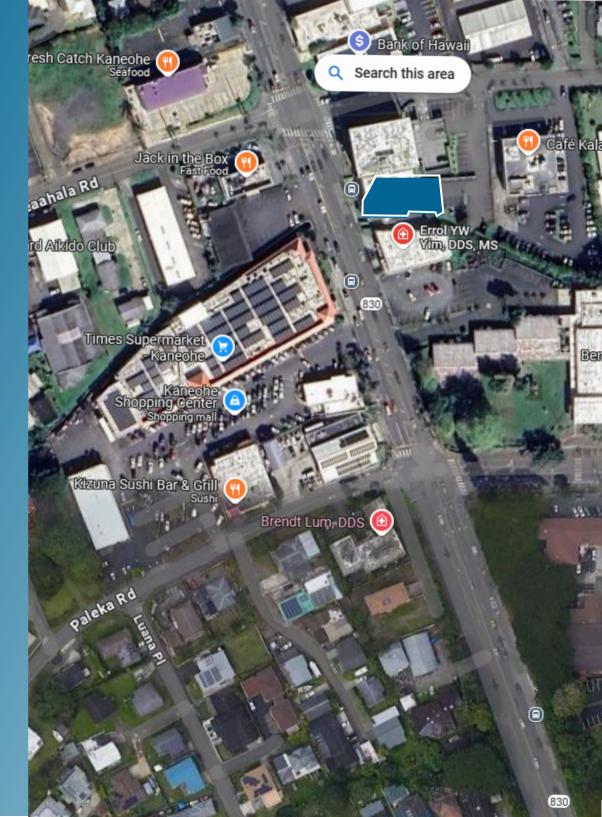

### BUILDING HIGHLIGHTS

- Facility provides unmatched convenience, and access for both you and your patients.
- Elevator in Building
- Turn Key Spaces with fresh paint and wood flooring
- Office or Medical office
   Convenient access to Freeways
   stress-free parking for both your staff and
   patients
- Ideal floor plates for a variety of uses
- View of Ko'olau Mountains
- Medical use approved
- Bright spaces with abundant natural
- . light