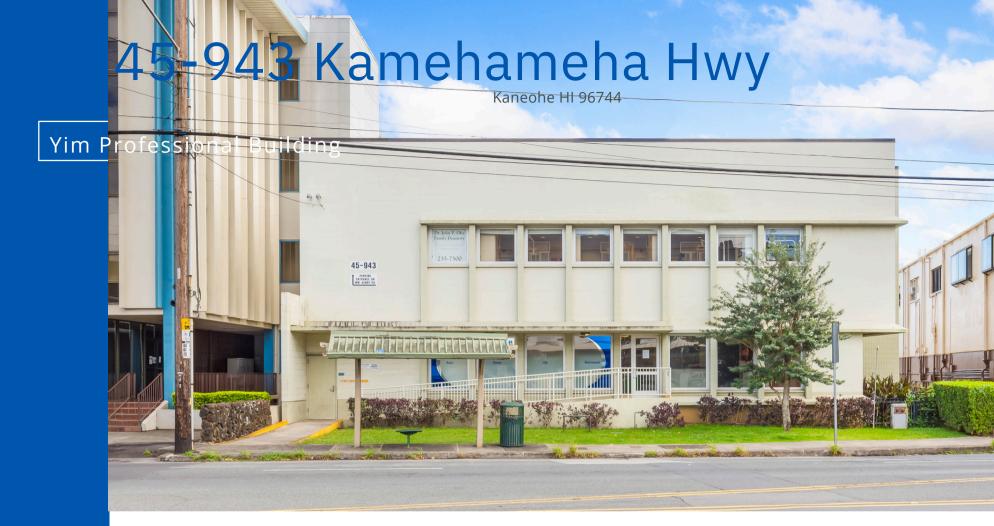

# MEDICAL OFFICE & RETAIL SPACE Available For Lease

### YIM PROFESSIONAL

 AVAILABLE
 SUITE
 SIZE

 SPACE
 102
 893 SF

 104
 725 SF

202 892 SF 204 906 SF

ASKING RENT

Negotiable

\$1.50 - \$2.00 Base