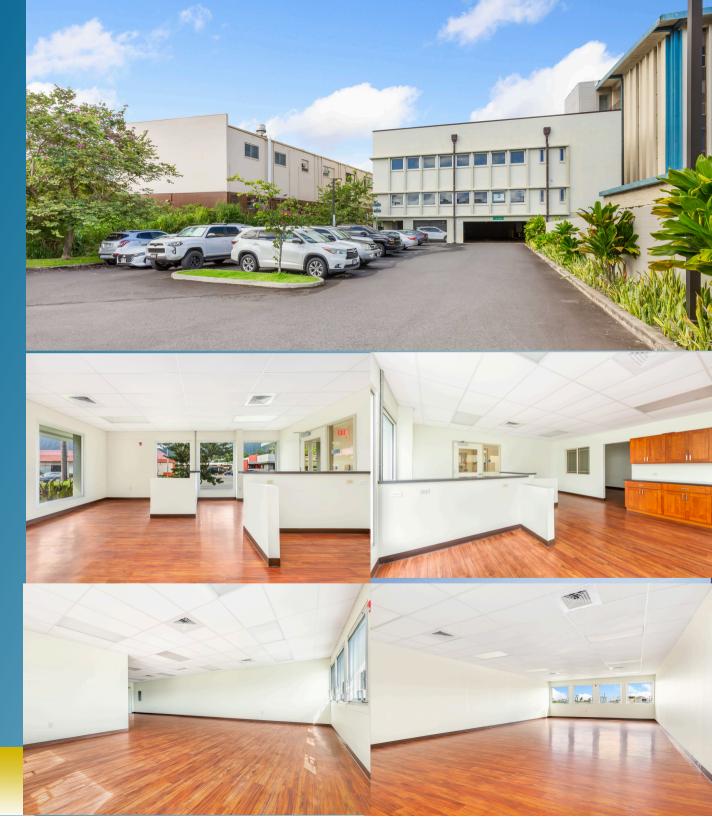

### YIM PROFESSIONAL

 AVAILABLE
 SUITE
 SIZE

 SPACE
 102
 893 SF

 104
 725 SF

202 892 SF 204 906 SF

ASKING RENT

Negotiable

\$1.50 - \$2.00 Base

### BUILDING HIGHLIGHTS

- Facility provides unmatched convenience, and access for both you and your patients.
- Elevator in Building
- Turn Key Spaces with fresh paint and wood flooring
- Office or Medical office
   Convenient access to Freeways
   stress-free parking for both your staff and
   patients
- Ideal floor plates for a variety of uses
- View of Ko'olau Mountains
- Medical use approved
- Bright spaces with abundant natural
- . light