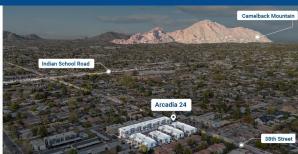

## **Arcadia 24**

3622 N 38th St, Phoenix, AZ 85018

Property Listing Page: munroemultifamily.com/properties/arcadia-24/

| Price:           | Market All Cash |  |  |
|------------------|-----------------|--|--|
| Terms:           |                 |  |  |
| Number of Units: |                 |  |  |
| Year Built:      | 2024            |  |  |