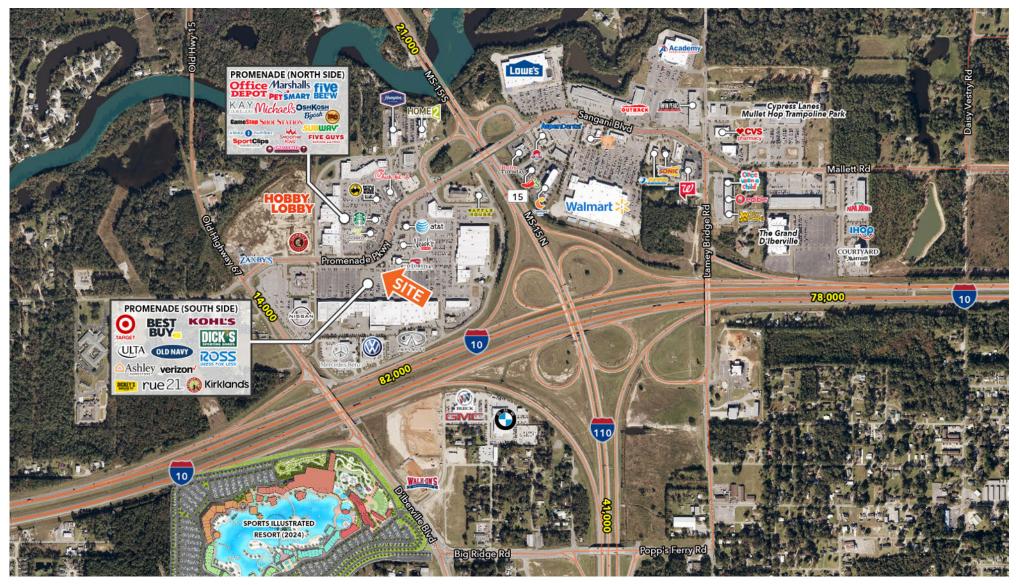

## **KOHL'S PAD SITE - GROUND LEASE ONLY**

3901 PROMENADE PARKWAY, D'IBERVILLE, MS, 39540 (#1340)

- Pad site available for ground lease (approx. location shown above)
- Located in D'Iberville, Mississippi
- Co-Tenants include Old Navy, Ross Dress For Less, Ashley Furniture, Dick's Sporting Goods, Best Buy
- Other retailers in the sub-market include Target, Marshalls, PetSmart, Five Below, Michael's, Walmart, Lowe's, Academy Sports

## **KOHL'S ANCHORED PAD SITE**

3901 PROMENADE PARKWAY, D'IBERVILLE, MS, 39540 (#1340)

FOR MORE INFORMATION, CONTACT EXCLUSIVE AGENTS: