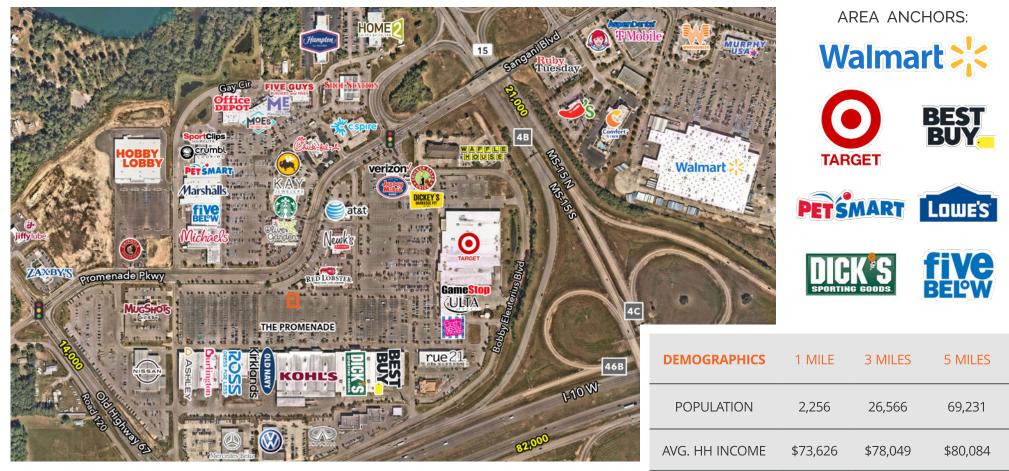

## **KOHL'S PAD SITE - GROUND LEASE ONLY**

3901 PROMENADE PARKWAY, D'IBERVILLE, MS, 39540 (#1340)

- Pad site available for ground lease (approx. location shown above)
- Located in D'Iberville, Mississippi
- Co-Tenants include Old Navy, Ross Dress For Less, Ashley Furniture, Dick's Sporting Goods, Best Buy
- Other retailers in the sub-market include Target, Marshalls, PetSmart, Five Below, Michael's, Walmart, Lowe's, Academy Sports

## **KOHL'S ANCHORED PAD SITE**

3901 PROMENADE PARKWAY, D'IBERVILLE, MS, 39540 (#1340)

FOR MORE INFORMATION, CONTACT EXCLUSIVE AGENTS: