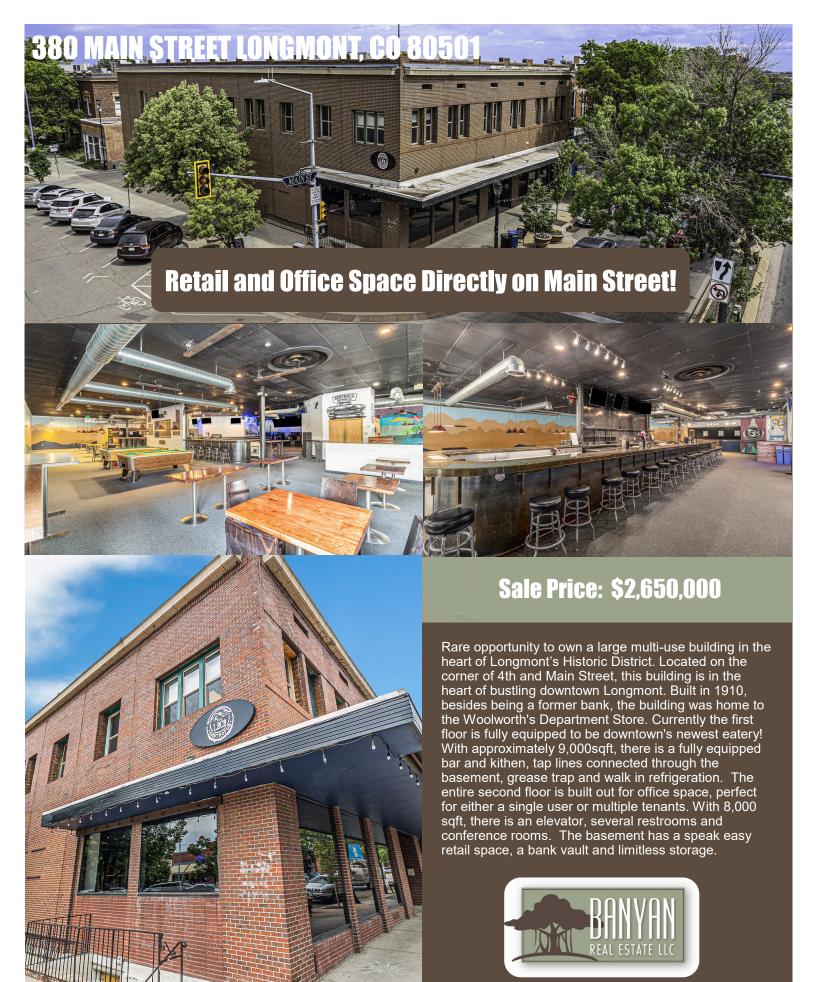

main level. Office space on 2nd floor. Building Area Total: 26,750 SF

Main Floor: 9,375 SF Upper Floor: 8,000 SF Basement: 9,375 SF

Year Built: 1910

Annual Taxes: \$93,881 (2023) Construction: Block/Brick

Occupancy: 100% Vacant Land size: 9,417 SF

Vehicle Traffic Count:
Parking: Ample street and public parking nearby
1 Drive-in and 1 dock door
Zoning: MU-D Mixed-Use Downtown

3 blocks to light rail

Chris LaMee, Broker/Founder Direct/Mobile: 303-748-3843 chris@banyanrealestate.com www.banyanrealestate.com