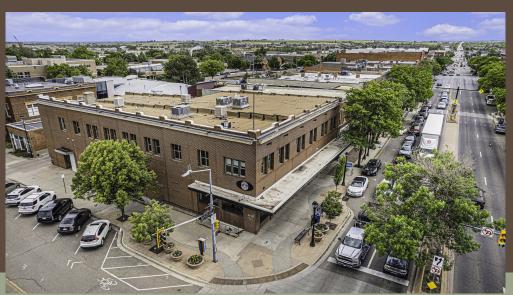

main level. Office space on 2nd floor. Building Area Total: 26,750 SF

Main Floor: 9,375 SF Upper Floor: 8,000 SF Basement: 9,375 SF

Year Built: 1910

Annual Taxes: \$93,881 (2023) Construction: Block/Brick

Occupancy: 100% Vacant Land size: 9,417 SF

Vehicle Traffic Count:
Parking: Ample street and public parking nearby
1 Drive-in and 1 dock door
Zoning: MU-D Mixed-Use Downtown

3 blocks to light rail

Chris LaMee, Broker/Founder Direct/Mobile: 303-748-3843 chris@banyanrealestate.com www.banyanrealestate.com