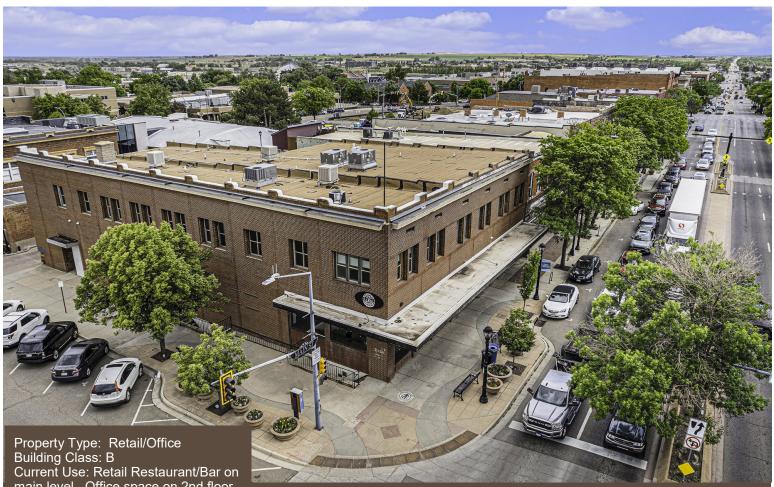

main level. Office space on 2nd floor. Building Area Total: 26,750 SF

Main Floor: 9,375 SF Upper Floor: 8,000 SF Basement: 9,375 SF

Year Built: 1910

Annual Taxes: \$93,881 (2023) Construction: Block/Brick

Occupancy: 100% Vacant Land size: 9,417 SF

Vehicle Traffic Count:
Parking: Ample street and public parking nearby
1 Drive-in and 1 dock door
Zoning: MU-D Mixed-Use Downtown

3 blocks to light rail

Chris LaMee, Broker/Founder Direct/Mobile: 303-748-3843 chris@banyanrealestate.com www.banyanrealestate.com