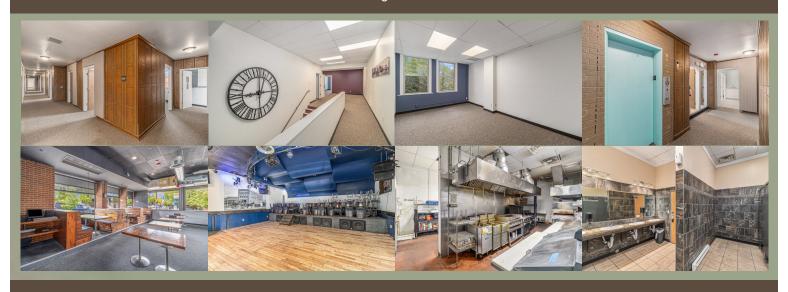

main level. Office space on 2nd floor. Building Area Total: 26,750 SF

Main Floor: 9,375 SF Upper Floor: 8,000 SF Basement: 9,375 SF

Year Built: 1910

Annual Taxes: \$93,881 (2023) Construction: Block/Brick