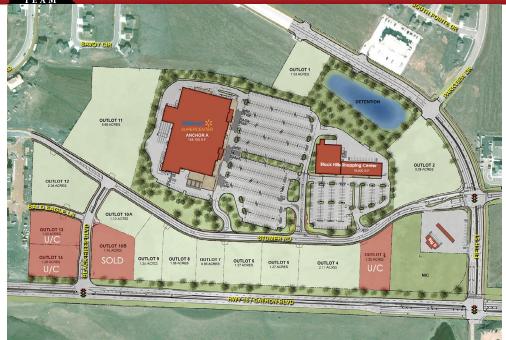

### LOTS 8-10A STUMER ROAD RAPID CITY, SD 57701

| STUMER ROAD LOTS |       |                    |       |            |                                                                                                                   |            |  |  |  |  |  |
|------------------|-------|--------------------|-------|------------|-------------------------------------------------------------------------------------------------------------------|------------|--|--|--|--|--|
| LOT              | ACRES | ZONING             | TAXID | 2021 TAXES | LEGAL DESCRIPTION                                                                                                 | LIST PRICE |  |  |  |  |  |
| Lot 8            | 1.35  |                    |       |            |                                                                                                                   | \$705,672  |  |  |  |  |  |
| Lot 9            | 1.36  |                    |       |            | S1/2 NE1/4 LYING SW OF 5TH<br>ST ROW, LESS LOT H1, LESS                                                           | \$710,899  |  |  |  |  |  |
| Lot 10A          | 1.10  | General Commercial | 72895 | NA         | FITHSTREET OFFICE PLAZA, LESS BLACKHILLS CENTER, LESS STUMER RD AND LESS E. STUMER RD. (Will be platted to suit.) | \$574,992  |  |  |  |  |  |

## LOTS 8-10A STUMER ROAD RAPID CITY, SD 57701

#### LOCATION OVERVIEW

Perfect opportunity for retail, restaurant, or professional office near new and quickly growing residential developments, Black Hills Energy headquarters and Rapid City Regional Orthopedic Clinic at Catron and Hwy 16. Heavy tourist traffic via the Hwy 16 Bypass/Catron Blvd from I-90 to the Black Hills.