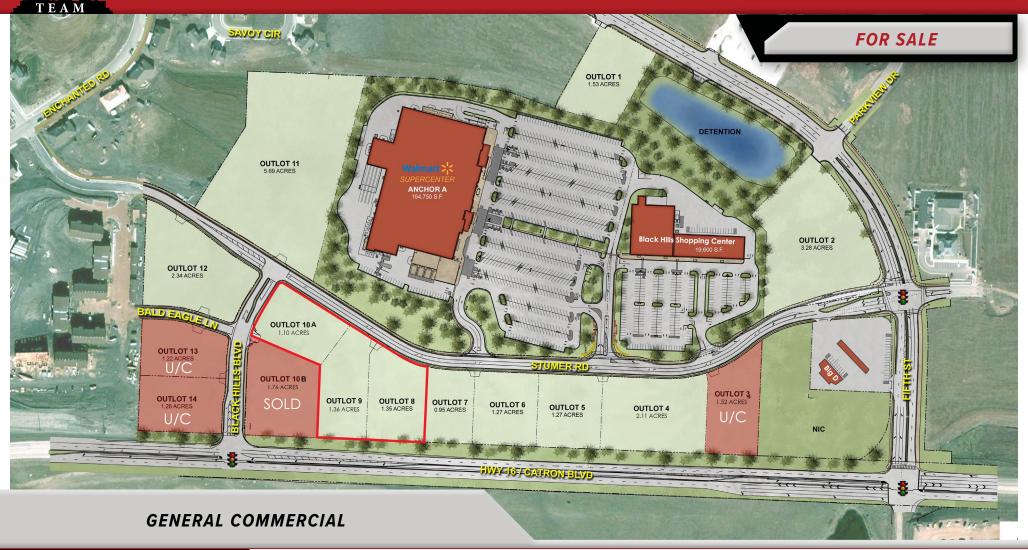

## LOTS 1-12 STUMER ROAD RAPID CITY, SD 57701

**EXCLUSIVELY LISTED BY:** 

Chris Long, SIOR, CCIM

Commercial Broker

605.939.4489

chris@rapidcitycommercial.com

### LOTS 8-10A STUMER ROAD RAPID CITY, SD 57701

| STUMER ROAD LOTS |       |                    |       |            |                                                                                                                   |            |  |  |  |  |  |
|------------------|-------|--------------------|-------|------------|-------------------------------------------------------------------------------------------------------------------|------------|--|--|--|--|--|
| LOT              | ACRES | ZONING             | TAXID | 2021 TAXES | LEGAL DESCRIPTION                                                                                                 | LIST PRICE |  |  |  |  |  |
| Lot 8            | 1.35  |                    |       |            |                                                                                                                   | \$705,672  |  |  |  |  |  |
| Lot 9            | 1.36  |                    |       |            | S1/2 NE1/4 LYING SW OF 5TH<br>ST ROW, LESS LOT H1, LESS                                                           | \$710,899  |  |  |  |  |  |
| Lot 10A          | 1.10  | General Commercial | 72895 | NA         | FITHSTREET OFFICE PLAZA, LESS BLACKHILLS CENTER, LESS STUMER RD AND LESS E. STUMER RD. (Will be platted to suit.) | \$574,992  |  |  |  |  |  |

## LOTS 8-10A STUMER ROAD RAPID CITY, SD 57701