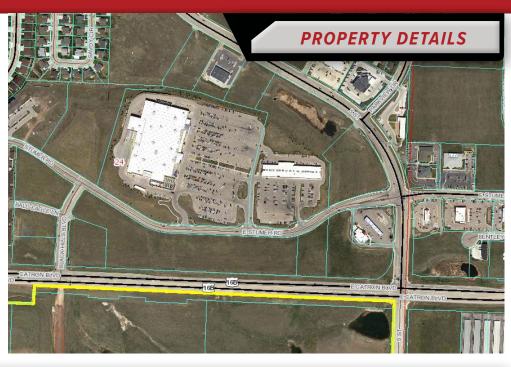

### LOCATION HIGHLIGHTS

- ▶ 2 miles to Catron & Hwy 16/Mt Rushmore Rd
- ▶ 2 miles to Rapid City Regional Medical Center
- ▶ 4 miles to Downtown Rapid City/Civic Center
- ▶ 11 miles to Rapid City Regional Airport
- ▶ 12 miles to I-90/Elk Vale Rd Exit

#### LOCATION OVERVIEW

Perfect opportunity for retail, restaurant, or professional office near new and quickly growing residential developments, Black Hills Energy headquarters and Rapid City Regional Orthopedic Clinic at Catron and Hwy 16. Heavy tourist traffic via the Hwy 16 Bypass/Catron Blvd from I-90 to the Black Hills.