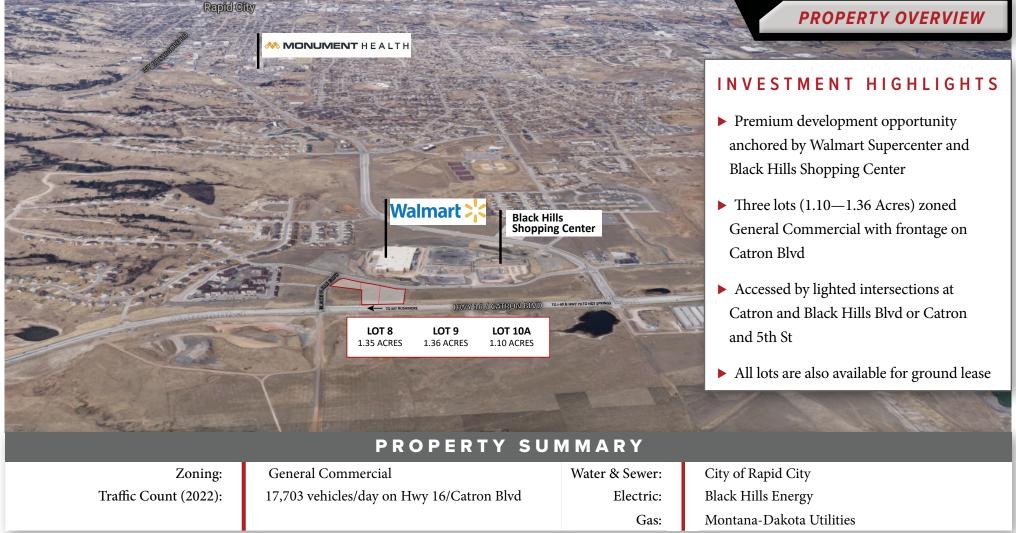

## LOTS 8-10A STUMER ROAD RAPID CITY, SD 57701

### LOCATION HIGHLIGHTS

- ▶ 2 miles to Catron & Hwy 16/Mt Rushmore Rd
- ▶ 2 miles to Rapid City Regional Medical Center
- ▶ 4 miles to Downtown Rapid City/Civic Center
- ▶ 11 miles to Rapid City Regional Airport
- ▶ 12 miles to I-90/Elk Vale Rd Exit

#### LOCATION OVERVIEW

Perfect opportunity for retail, restaurant, or professional office near new and quickly growing residential developments, Black Hills Energy headquarters and Rapid City Regional Orthopedic Clinic at Catron and Hwy 16. Heavy tourist traffic via the Hwy 16 Bypass/Catron Blvd from I-90 to the Black Hills.