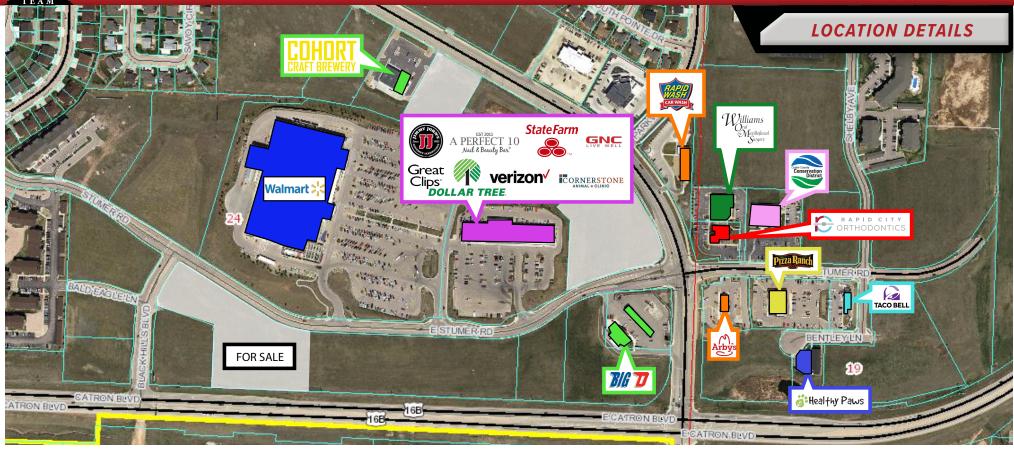

### LOCATION HIGHLIGHTS

- ▶ 2 miles to Catron & Hwy 16/Mt Rushmore Rd
- ▶ 2 miles to Rapid City Regional Medical Center
- ▶ 4 miles to Downtown Rapid City/Civic Center
- ▶ 11 miles to Rapid City Regional Airport
- ▶ 12 miles to I-90/Elk Vale Rd Exit

#### LOCATION OVERVIEW

Perfect opportunity for retail, restaurant, or professional office near new and quickly growing residential developments, Black Hills Energy headquarters and Rapid City Regional Orthopedic Clinic at Catron and Hwy 16. Heavy tourist traffic via the Hwy 16 Bypass/Catron Blvd from I-90 to the Black Hills.