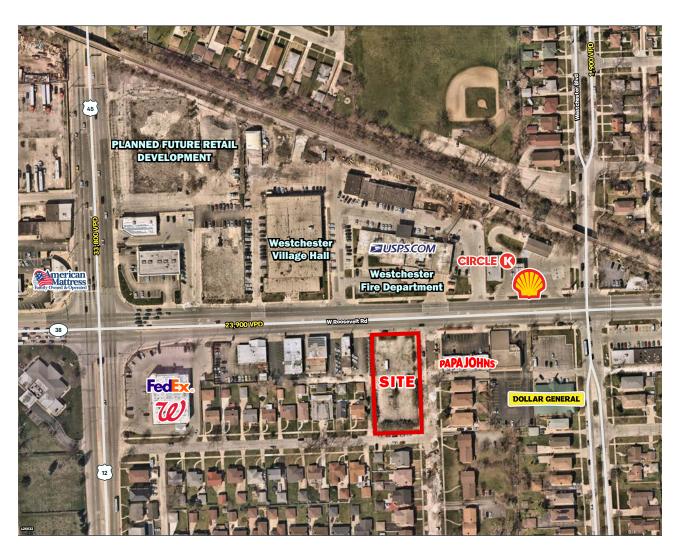

# **Property Highlights**

- + 27,405 SF Development site.
- + Located directly across the street from Westchester Village Hall.
- + Corner location with great visibility on Roosevelt Road.
- + Planned future developments in the area.
- + Strong traffic counts, population and daytime population.
- + Close proximity to full interchange serving I-290.