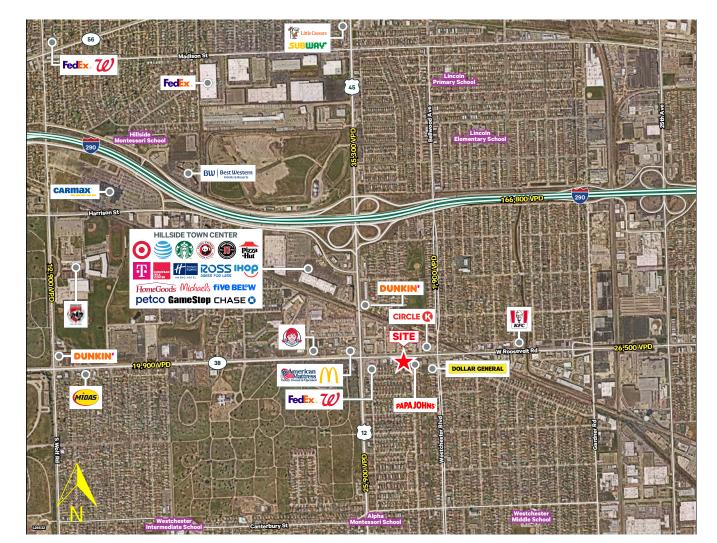

Mile    | 5 Mile    |
|-----------------------------|-----------|-----------|-----------|
| Population                  | 14,139    | 128,772   | 383,126   |
| Average Household<br>Income | \$109,161 | \$110,780 | \$135,748 |
| Daytime Population          | 15,256    | 137,723   | 405,652   |
| Employees                   | 8,905     | 73,544    | 226,306   |
|                             |           |           |           |



### **Traffic Count**

| Roosevelt Road  | 23,900 ADT |
|-----------------|------------|
| Balmoral Avenue | 1,300 ADT  |

For Lease

### +/- 27,405 SF Development Site Available

10245 W Roosevelt Road | Westchester, IL 60154

# Concept Plan



Roosevelt Rd

### For Lease

## **Aerial Photos**



#### 10245 W Roosevelt Road | Westchester, IL 60154

### For Lease



### **Contact Us**

#### Mario Melone

Vice President +1 630 573 7112 mario.melone@cbre.com

© 2024 CBRE, Inc. All rights reserved. This information has been obtained from sources believed reliable, but has not been verified for accuracy or completeness. You should conduct a careful, independent investigation of the property and verify all information. Any reliance on this information is solely at your own risk. CBRE and the CBRE logo are service marks of CBRE, Inc. All other marks displayed on this document are the property of their respective owners, and the use of such logos does not imply any affiliation with or endorsement of CBRE. Photos herein are the property of their respective owners. Use of these images without the express written consent of the owner is prohibited.

CBRE