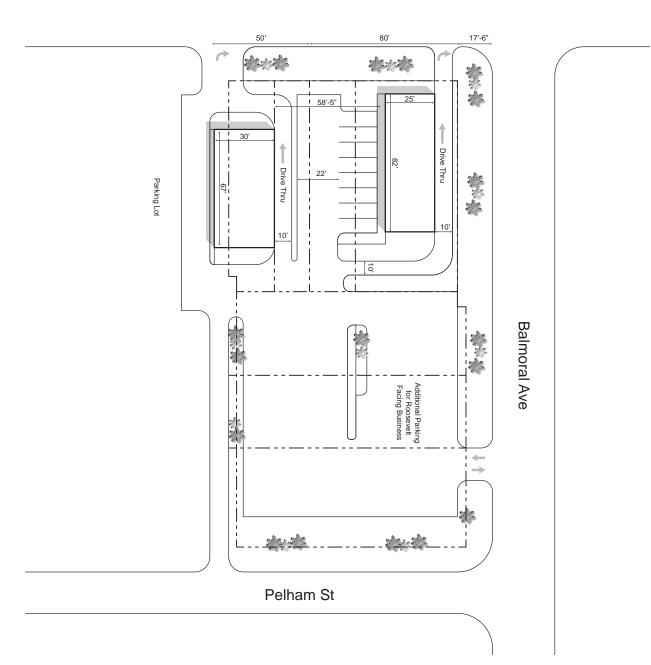

daytime population.
- + Close proximity to full interchange serving I-290.

| Demographics                | 1 Mile    | 3 Mile    | 5 Mile    |
|-----------------------------|-----------|-----------|-----------|
| Population                  | 14,139    | 128,772   | 383,126   |
| Average Household<br>Income | \$109,161 | \$110,780 | \$135,748 |
| Daytime Population          | 15,256    | 137,723   | 405,652   |
| Employees                   | 8,905     | 73,544    | 226,306   |
|                             |           |           |           |



### **Traffic Count**

| Roosevelt Road  | 23,900 ADT |
|-----------------|------------|
| Balmoral Avenue | 1,300 ADT  |

For Lease

### +/- 27,405 SF Development Site Available

10245 W Roosevelt Road | Westchester, IL 60154

# Concept Plan



Roosevelt Rd

### For Lease

## **Aerial Photos**



#### 10245 W Roosevelt Road | Westchester, IL 60154

### For Lease



### **Contact Us**

#### Mario Melone

Vice President +1 630 573 7112 mario.melone@cbre.com

© 2024 CBRE, Inc. All rights reserved. This information has been obtained from sources believed reliable, but has not been verified for accuracy or completeness. You should conduct a careful, independent investigation of the property and verify all information. Any reliance on this information is solely at your own risk. CBRE and the CBRE logo are service marks of CBRE, Inc. All other marks displayed on this document are the property of their respective owners, and the use of such logos does not imply any affiliation with or endorsement of CBRE. Photos herein are the property