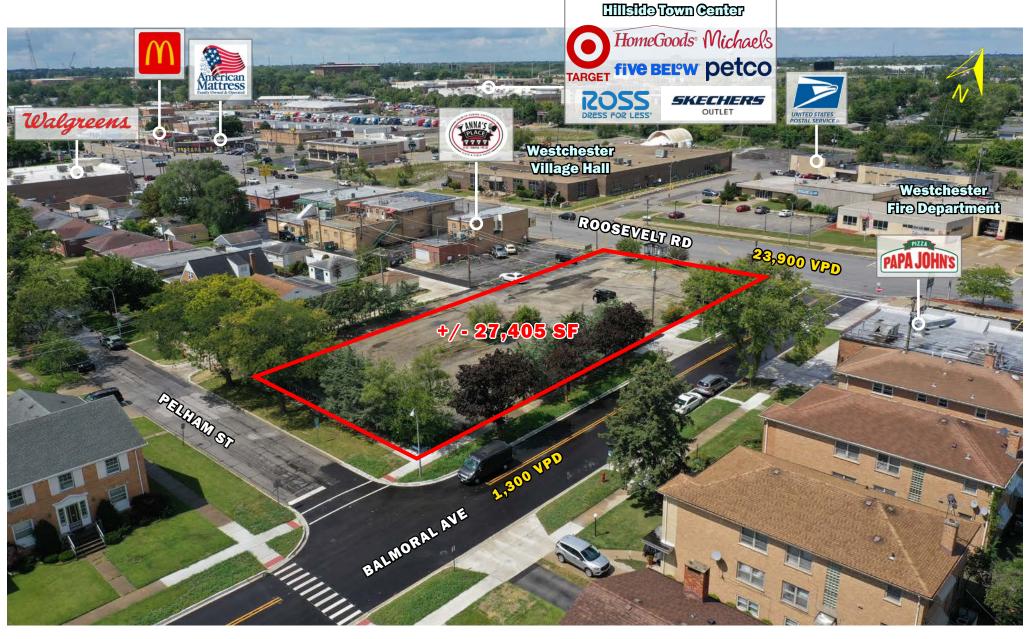

# +/- 27,405 SF Development Site Available

10245 W Roosevelt Road | Westchester, IL 60154

# **Property Highlights**

- + 27,405 SF Development site.
- + Located directly across the street from Westchester Village Hall.
- + Corner location with great visibility on Roosevelt Road.
- + Planned future developments in the area.
- + Strong traffic counts, population and daytime population.
- + Close proximity to full interchange serving I-290.

### **Traffic Count**

| Roosevelt Road  | 23,900 ADT |
|-----------------|------------|
| Balmoral Avenue | 1,300 ADT  |

For Lease