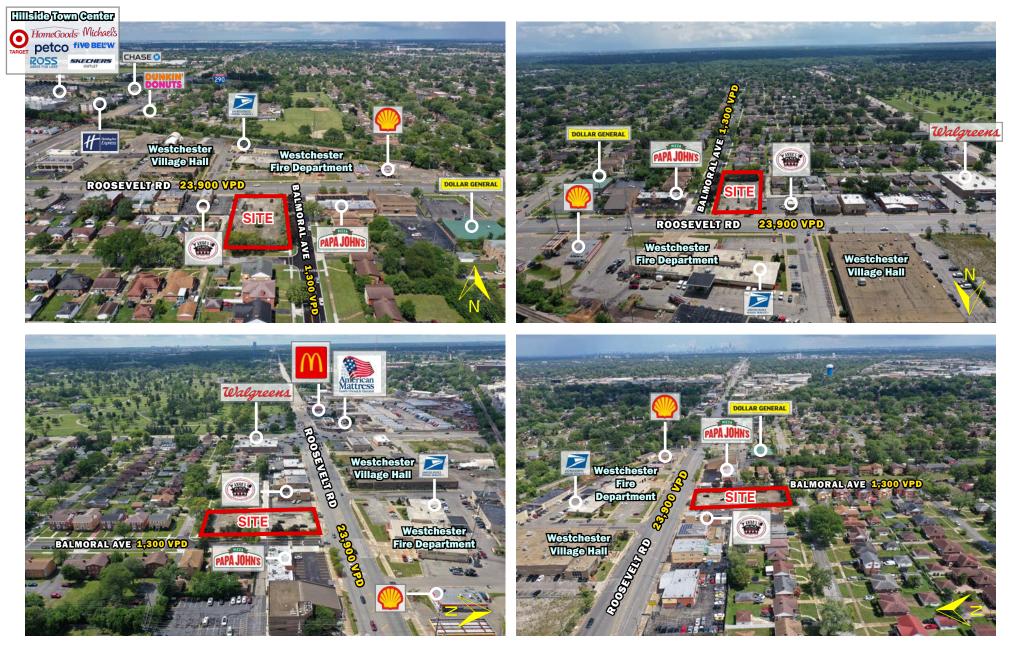

rchange serving I-290.

| Demographics                | 1 Mile    | 3 Mile    | 5 Mile    |
|-----------------------------|-----------|-----------|-----------|
| Population                  | 14,139    | 128,772   | 383,126   |
| Average Household<br>Income | \$109,161 | \$110,780 | \$135,748 |
| Daytime Population          | 15,256    | 137,723   | 405,652   |
| Employees                   | 8,905     | 73,544    | 226,306   |
|                             |           |           |           |



### **Traffic Count**

| Roosevelt Road  | 23,900 ADT |
|-----------------|------------|
| Balmoral Avenue | 1,300 ADT  |

For Lease

### +/- 27,405 SF Development Site Available

10245 W Roosevelt Road | Westchester, IL 60154

# Concept Plan



Roosevelt Rd

### For Lease

## **Aerial Photos**



#### 10245 W Roosevelt Road | Westchester, IL 60154

### For Lease



### **Contact Us**

#### Mario Melone

Vice President +1 630 573 7112 mario.melone@cbre.com

© 2024 CBRE, Inc. All rights reserved. This information has been obtained from sources believed reliable, but has not been verified for accuracy or completeness. You should conduct a careful, independent investigation of the property and verify all information. Any reliance on this information is solely at your own risk. CBRE and the CBRE logo are service marks of CBRE, Inc. All other marks displayed on this document are the property of their respective owners, and the use of such logos does not imply any affiliation with or endorsement of CBRE. Photos herein are the property of their respective owners. Use of these images with