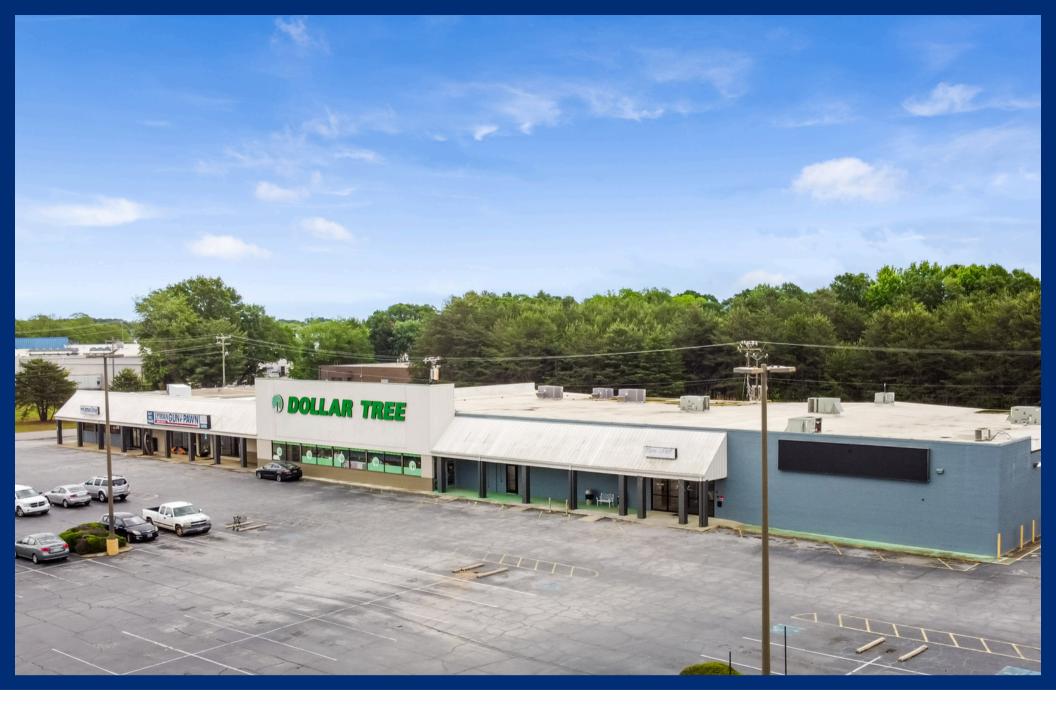

# **FOR LEASE**

1 REEDY

A DIVISION OF REEDY PROPERTY GROUP

±16,000 sqft Retail Space in Lyman, SC

## **200 Spartanburg Highway**

Lyman, SC

#### **Property Highlights**

- ±12 ft ceilings
- Fire alarm system
- Two (2) Restrooms
- Ample parking with 210 available spaces
- New roof (2023)
- Open floor plan
- Available February 1st, 2025

#### Location Highlights

- High visibility on Hwy 29
- Less than three (3) miles to I-85
- Traffic Count: ±26,300 VPD (2023)