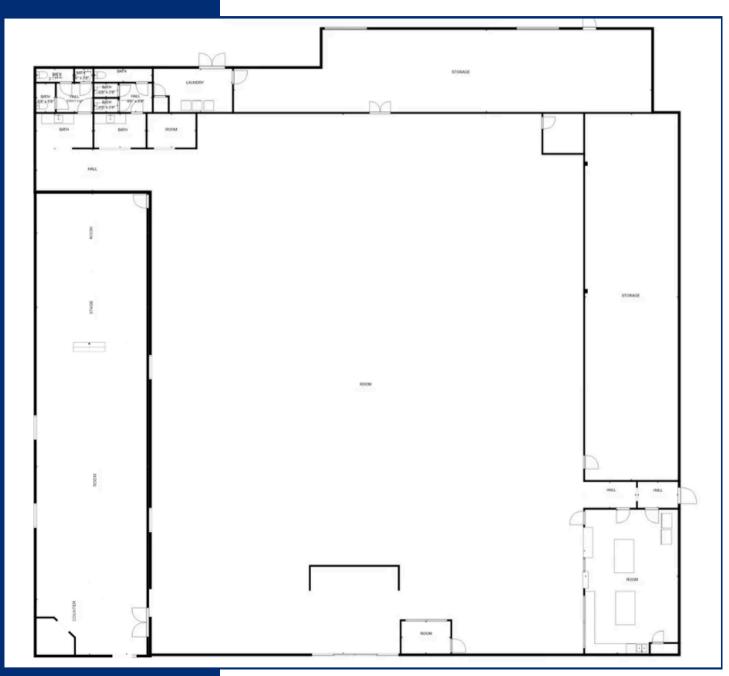

g Highway**

Lyman, SC

#### **Property Highlights**

- ±12 ft ceilings
- Fire alarm system
- Two (2) Restrooms
- Ample parking with 210 available spaces
- New roof (2023)
- Open floor plan
- Available February 1st, 2025

#### Location Highlights

- High visibility on Hwy 29
- Less than three (3) miles to I-85
- Traffic Count: ±26,300 VPD (2023)

### Offering Summary

| Lot Size:            | ±5 Acres     |
|----------------------|--------------|
| Available Space:     | ±16,000 sqft |
| Lease Rate:          | \$8.00/sqft  |
| Lease Term:          | Negotiable   |
| Lease Type:          | NNN          |
| Total Building Size: | ±27,360 sqft |

Acreage, taxes, utilities and lot dimensions to be verified by Buyer and/or Buyers agent





# **Floor Plan**

200 Spartanburg Highway

Lyman, SC



# **Parcel Overview**

200 Spartanburg Highway Lyman, SC



## **Local Amenities and Retailers**

Lyman, SC



# **Contact Information**

### Reedy Property Group



Ellice Niedrach
P: 864-680-7916
E: eniedrach@reedypg.com



Josie Hollingsworth
P: 864-901-5007
E: jhollingsworth@reedypg.com