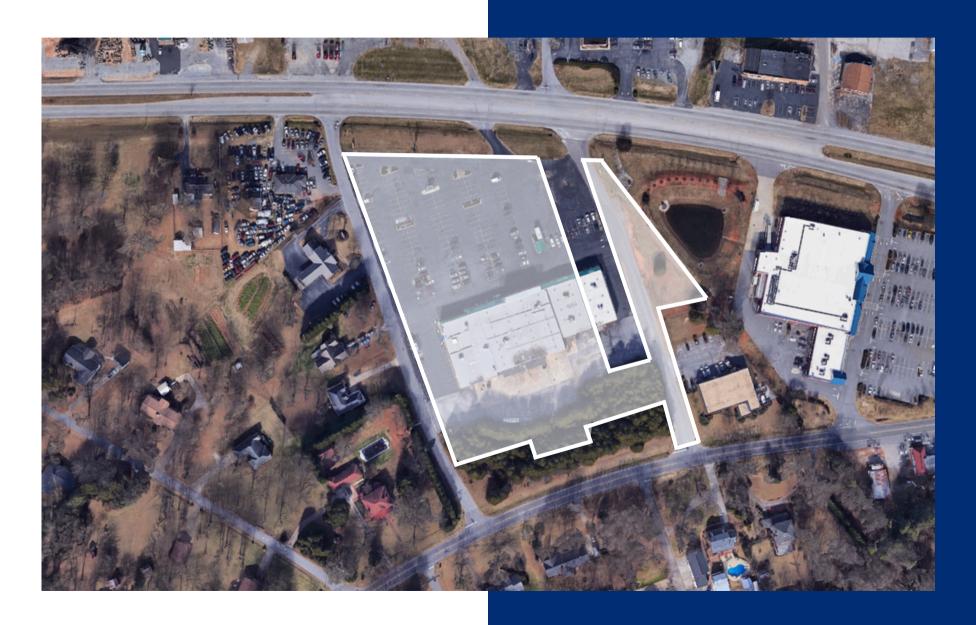

ft ceilings
- Fire alarm system
- Two (2) Restrooms
- Ample parking with 210 available spaces
- New roof (2023)
- Open floor plan
- Available February 1st, 2025

#### Location Highlights

- High visibility on Hwy 29
- Less than three (3) miles to I-85
- Traffic Count: ±26,300 VPD (2023)

### Offering Summary

| Lot Size:            | ±5 Acres     |
|----------------------|--------------|
| Available Space:     | ±16,000 sqft |
| Lease Rate:          | \$8.00/sqft  |
| Lease Term:          | Negotiable   |
| Lease Type:          | NNN          |
| Total Building Size: | ±27,360 sqft |

Acreage, taxes, utilities and lot dimensions to be verified by Buyer and/or Buyers agent





# **Floor Plan**

200 Spartanburg Highway

Lyman, SC



# **Parcel Overview**

200 Spartanburg Highway Lyman, SC



## **Local Amenities and Retailers**

Lyman, SC



# **Contact Information**

### Reedy Property Group



Ellice Niedrach
P: 864-680-7916
E: eniedrach@reedypg.com



Josie Hollingsworth
P: 864-901-5007
E: jhollingsworth@reedypg.com