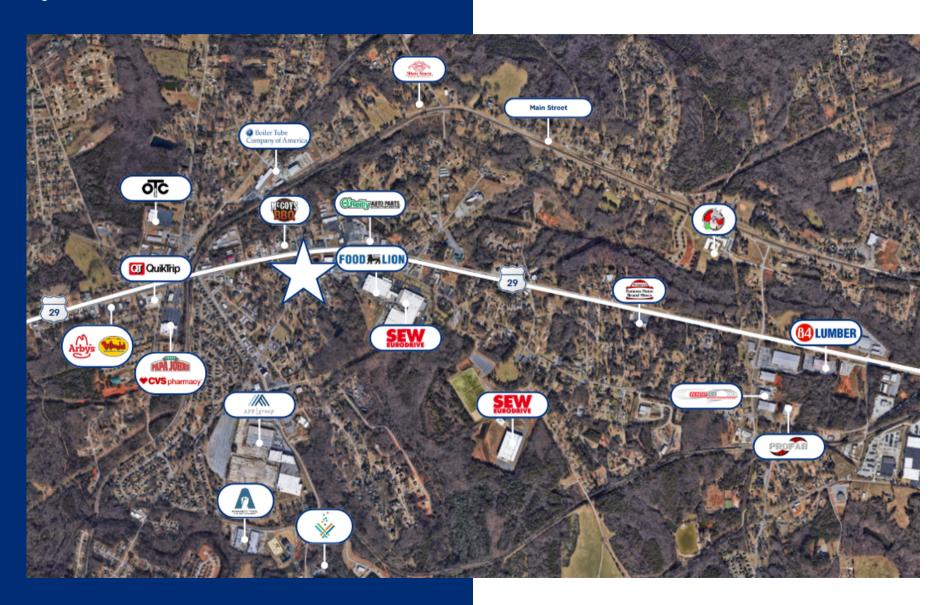

- Ample parking with 210 available spaces
- New roof (2023)
- Open floor plan
- Available February 1st, 2025

#### Location Highlights

- High visibility on Hwy 29
- Less than three (3) miles to I-85
- Traffic Count: ±26,300 VPD (2023)

### Offering Summary

| Lot Size:            | ±5 Acres     |
|----------------------|--------------|
| Available Space:     | ±16,000 sqft |
| Lease Rate:          | \$8.00/sqft  |
| Lease Term:          | Negotiable   |
| Lease Type:          | NNN          |
| Total Building Size: | ±27,360 sqft |

Acreage, taxes, utilities and lot dimensions to be verified by Buyer and/or Buyers agent





# **Floor Plan**

200 Spartanburg Highway

Lyman, SC



# **Parcel Overview**

200 Spartanburg Highway Lyman, SC



## **Local Amenities and Retailers**

Lyman, SC



# **Contact Information**

### Reedy Property Group



Ellice Niedrach
P: 864-680-7916
E: eniedrach@reedypg.com



Josie Hollingsworth
P: 864-901-5007
E: jhollingsworth@reedypg.com