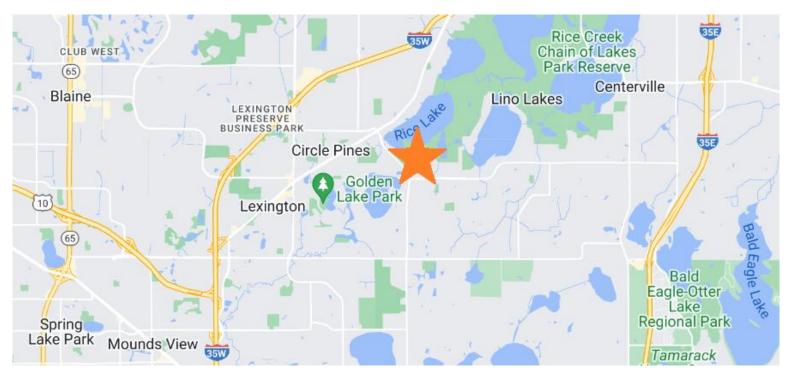

### **Retail For Lease**

6511 Ware Road Lino Lakes, MN

#### **AVAILABLE SPACE**

- Three retail units available
  - Unit 180 2,380 sf
  - Unit 160 1,564 sf
  - Unit 120 1,614 sf
- **Ample Parking spaces**
- Monument /building signage availability
- Local ownership and management
- Gas / electric are separately metered
- Property is located on signalized intersection
- Dedicated HVAC rooftop units for each bay
- Available for immediate occupancy