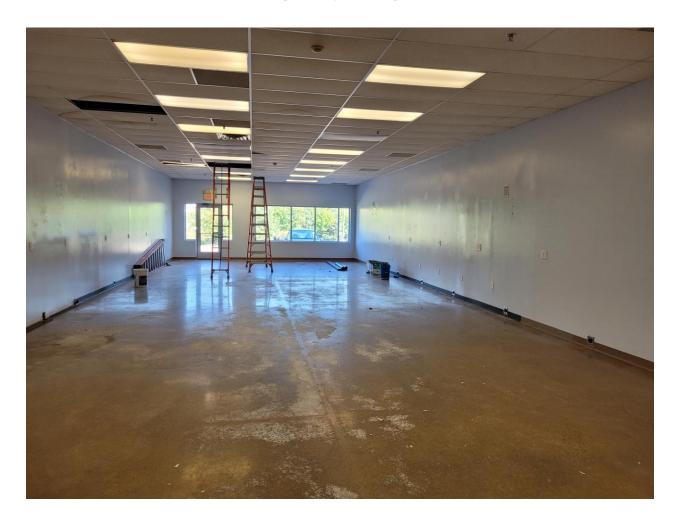

### **Unit 180**

2,380 square feet open set up with two bathrooms \$4,440.68 per month gross

**CONTACT:** Mike Fisher

**MOBILE:** 763-486-8247

**EMAIL:** mikefisher@premiercommercialproperties.com

### **Unit 160**

Unit 160 is (68 x 23) 1,564 square feet Has bathroom and two changing rooms \$2,918.16 per month

**CONTACT:** Mike Fisher

**MOBILE:** 763-486-8247

**EMAIL:** mikefisher@premiercommercialproperties.com

### **Unit 120**

Unit 120 is 1,614 square feet Has one private bathroom \$3,011.46 per month

**CONTACT:** Mike Fisher

MOBILE: 763-486-8247

**EMAIL:** mikefisher@premiercommercialproperties.com