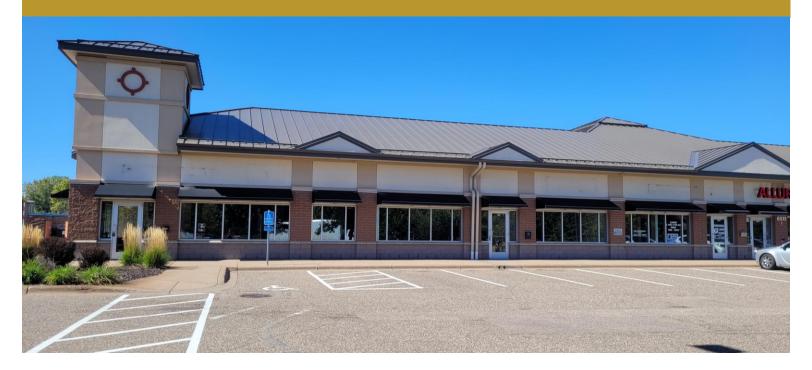

### **Retail For Lease**

6511 Ware Road Lino Lakes, MN

#### **AVAILABLE SPACE**

- Three retail units available
  - Unit 180 2,380 sf
  - Unit 160 1,564 sf
  - Unit 120 1,614 sf
- **Ample Parking spaces**
- Monument /building signage availability
- Local ownership and management
- Gas / electric are separately metered
- Property is located on signalized intersection
- Dedicated HVAC rooftop units for each bay
- Available for immediate occupancy