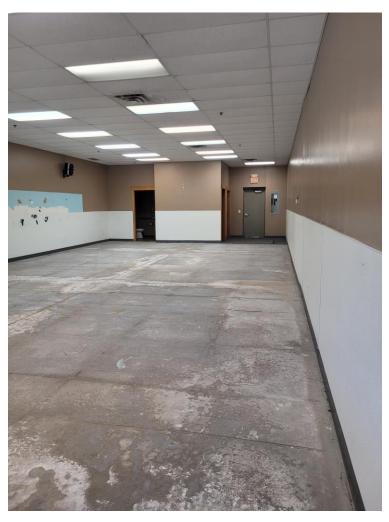

### **Unit 160**

Unit 160 is (68 x 23) 1,564 square feet Has bathroom and two changing rooms \$2,918.16 per month

**CONTACT:** Mike Fisher

**MOBILE:** 763-486-8247

**EMAIL:** mikefisher@premiercommercialproperties.com

### **Unit 120**

Unit 120 is 1,614 square feet Has one private bathroom \$3,011.46 per month

**CONTACT:** Mike Fisher

MOBILE: 763-486-8247

**EMAIL:** mikefisher@premiercommercialproperties.com