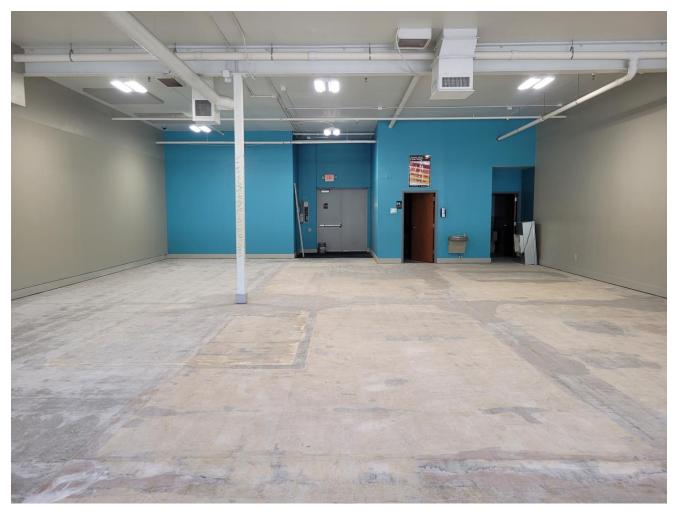

### **Unit 180**

2,380 square feet open set up with two bathrooms \$4,440.68 per month gross

**CONTACT:** Mike Fisher

**MOBILE:** 763-486-8247

**EMAIL:** mikefisher@premiercommercialproperties.com