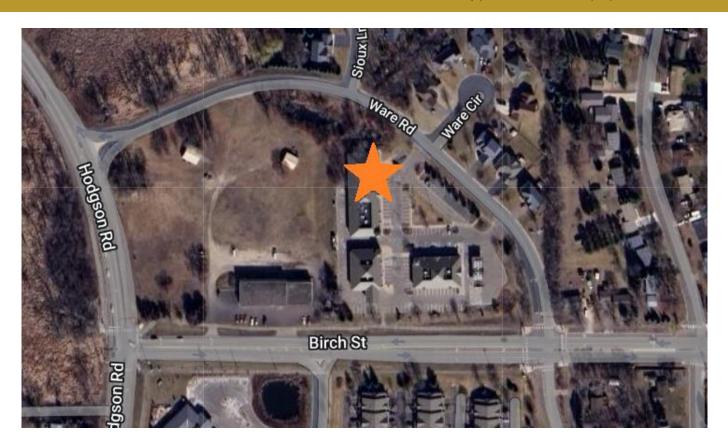

### **Retail For Lease**

6511 Ware Road Lino Lakes, MN

#### **AVAILABLE SPACE**

- Three retail units available
  - Unit 180 2,380 sf
  - Unit 160 1,564 sf
  - Unit 120 1,614 sf
- **Ample Parking spaces**
- Monument /building signage availability
- Local ownership and management
- Gas / electric are separately metered
- Property is located on signalized intersection
- Dedicated HVAC rooftop units for each bay
- Available for immediate occupancy