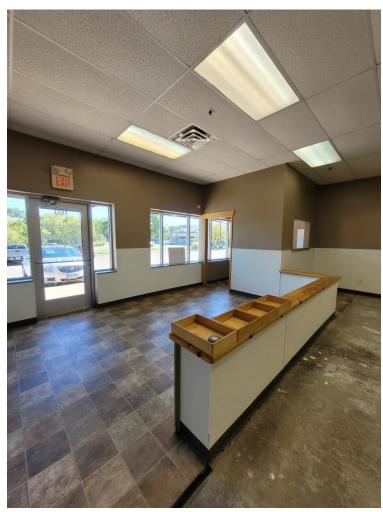

### **Unit 180**

2,380 square feet open set up with two bathrooms \$4,440.68 per month gross

**CONTACT:** Mike Fisher

**MOBILE:** 763-486-8247

**EMAIL:** mikefisher@premiercommercialproperties.com

### **Unit 160**

Unit 160 is (68 x 23) 1,564 square feet Has bathroom and two changing rooms \$2,918.16 per month

**CONTACT:** Mike Fisher

**MOBILE:** 763-486-8247

**EMAIL:** mikefisher@premiercommercialproperties.com

### **Unit 120**

Unit 120 is 1,614 square feet Has one private bathroom \$3,011.46 per month

**CONTACT:** Mike Fisher

MOBILE: 763-486-8247

**EMAIL:** mikefisher@premiercommercialproperties.com