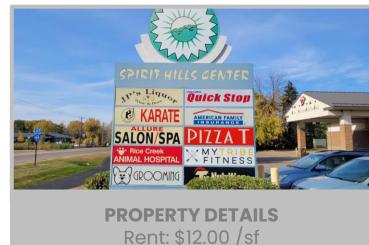

#### **AVAILABLE SPACE**

- Three retail units available
  - Unit 180 2,380 sf
  - Unit 160 1,564 sf
  - Unit 120 1,614 sf
- **Ample Parking spaces**
- Monument /building signage availability
- Local ownership and management
- Gas / electric are separately metered
- Property is located on signalized intersection
- Dedicated HVAC rooftop units for each bay
- Available for immediate occupancy

CAM & Taxes: \$10.39/sf