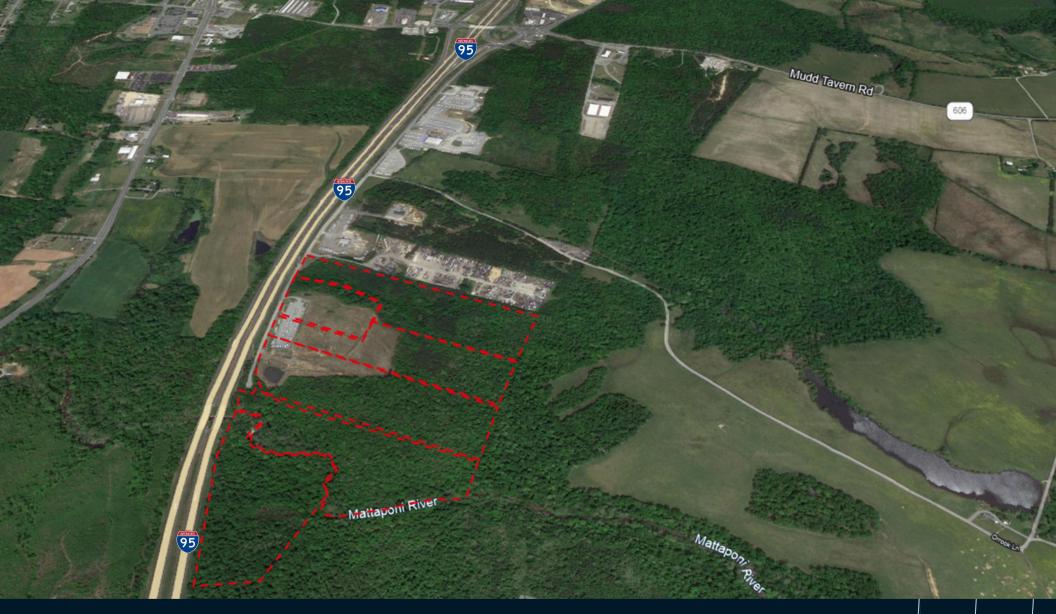

# Industrial development site for sale

Approximately 120 acres total

**JLL** SEE A BRIGHTER WAY

## Property Overview

- Prime industrial, distribution or data center site along the expanding Spotsylvania and DC - Richmond Corridor
- Zoning: I-1 Industrial
- Immediate access to Interstate 95
- Total acreage is approximately 120 acres
- Utilities nearby