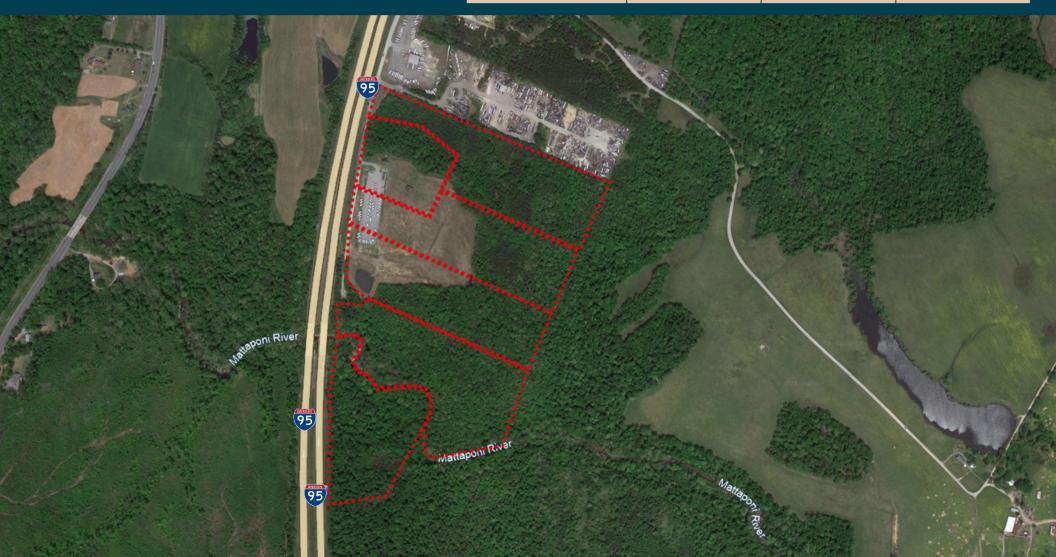

# Industrial development site for sale

Approximately 120 acres total

**JLL** SEE A BRIGHTER WAY

## Property Overview

- Prime industrial, distribution or data center site along the expanding Spotsylvania and DC - Richmond Corridor
- Zoning: I-1 Industrial
- Immediate access to Interstate 95
- Total acreage is approximately 120 acres
- Utilities nearby