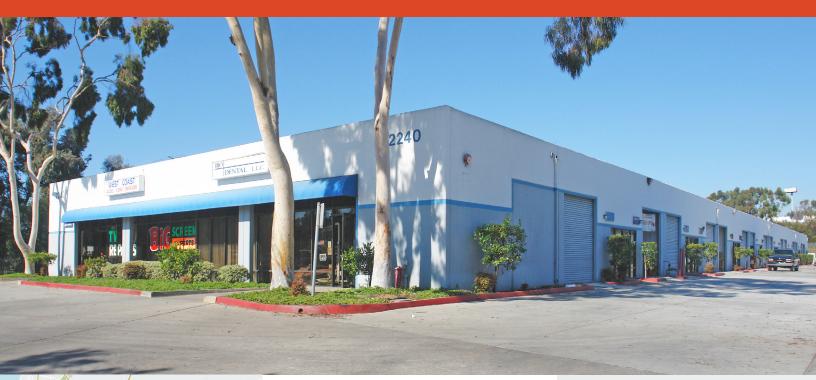

## SOUTH CITY BUSINESS PARK

## Warehouse Spaces For Lease

2240-2260 MAIN STREET, CHULA VISTA, CA

wHOLESALE INDUSTRIAL and manufacturing uses

**EXCELLENT LOCATION** at Main St and I-5

120/208V, 3-phase power

**FIRE SPRINKLERS** throughout

**GRADE LEVEL** truck doors

**CLEAR HEIGHT** 14' - 18'