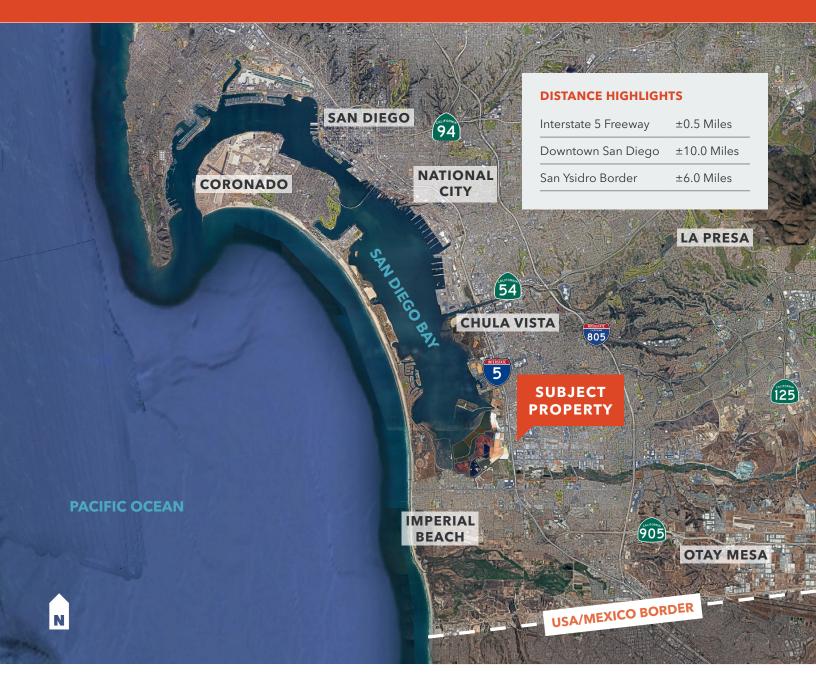

## SOUTH CITY BUSINESS PARK

# Warehouse Spaces For Lease

2240-2260 MAIN STREET, CHULA VISTA, CA