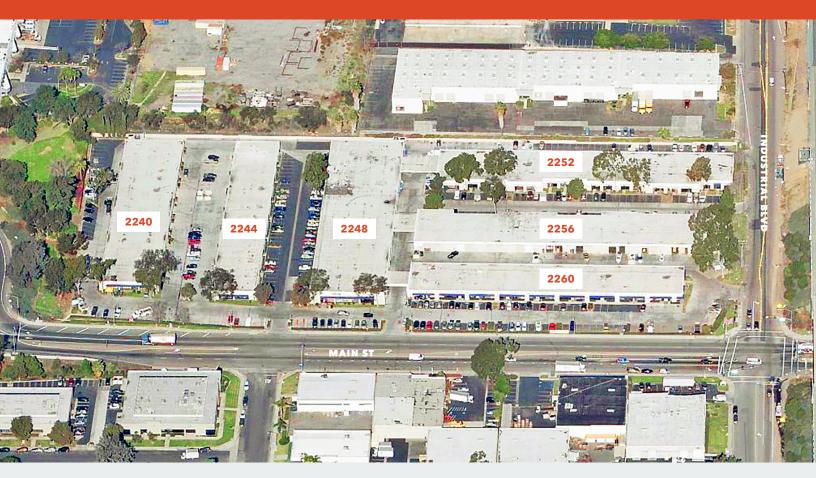

#### **CURRENT AVAILABILITIES**

| Address      | Suite | Size      | Lease Rate | NNN/CAM | Description         | Available |
|--------------|-------|-----------|------------|---------|---------------------|-----------|
| 2244 Main St | 10    | ±1,326 SF | \$1.90 PSF | \$0.08  | 1grade level door   | 10/1/2024 |
| 2244 Main St | 15/16 | ±2,532 SF | \$1.70 PSF | \$0.08  | 2 grade level doors | Now       |
| 2252 Main St | 8     | ±1,465 SF | \$1.90 PSF | \$0.08  | 1 grade level door  | 11/1/2024 |
| 2256 Main St | 1/2   | ±3,036 SF | \$1.70 PSF | \$0.08  | 1 grade level door  | 12/1/2024 |
| 2240 Main St | 20    | ±965 SF   | \$2.00 PSF | \$0.08  | 1 grade level door  | 11/1/2024 |