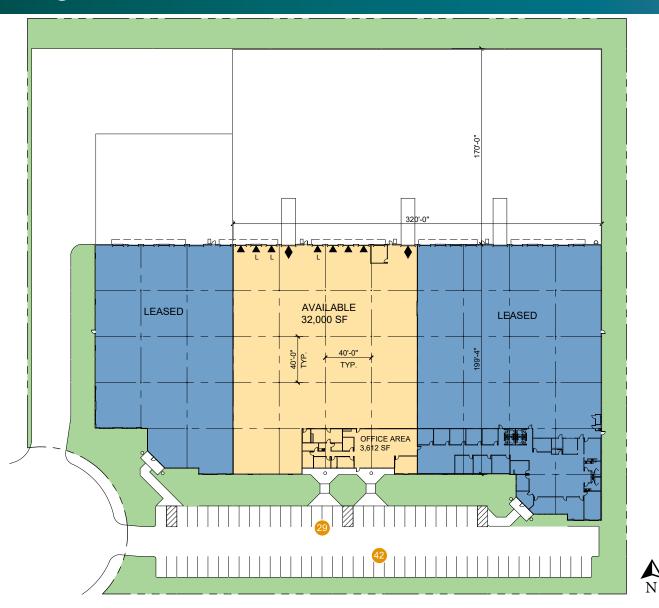

## **FACILITY**

- 32,000 SF available
- 3,612 SF of office
- 24' clear height
- 7 dock-high doors / 2 drive-in ramps
- 40' x 40' column spacing

## **ADVANTAGES AND AMENITIES**

- · Rear-load building
- Fully sprinklered
- LED lighting
- 3 edge of dock levelers
- 170' deep, fenced truck court

Industrial Space For Lease