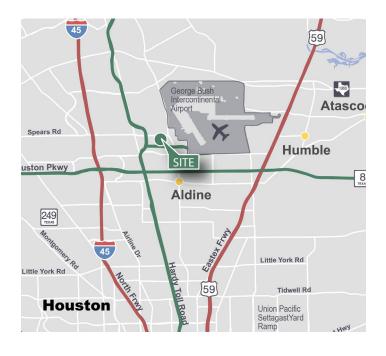

## **LOCATION**

- Minutes to Bush IAH via Airport Connector
- Located immediately off of Hardy Toll Rd. with easy access to Beltway 8 and I-45
- Convenient to Hwy 59 and FM 1960
- Unincorporated Harris County in deed-restricted business park
- FTZ and Freeport Tax Exemption for qualified user