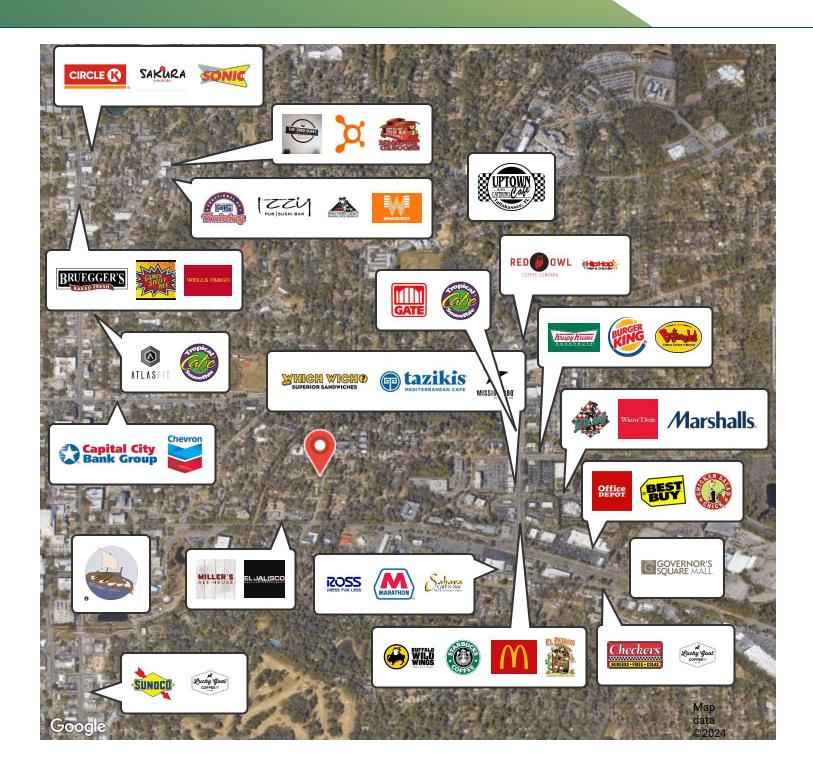

This low-maintenance building is equipped with a durable metal roof (2020) and a recently upgraded HVAC system (2023), ensuring modern efficiency and reliability. The location is unbeatable—surrounded by dozens of national and local restaurants and retailers, and just minutes from downtown Tallahassee, Cascades Park, Capital Complex, and Governors Square Mall. Don't miss the opportunity to establish your business in this prime location that combines professional appeal with excellent accessibility.