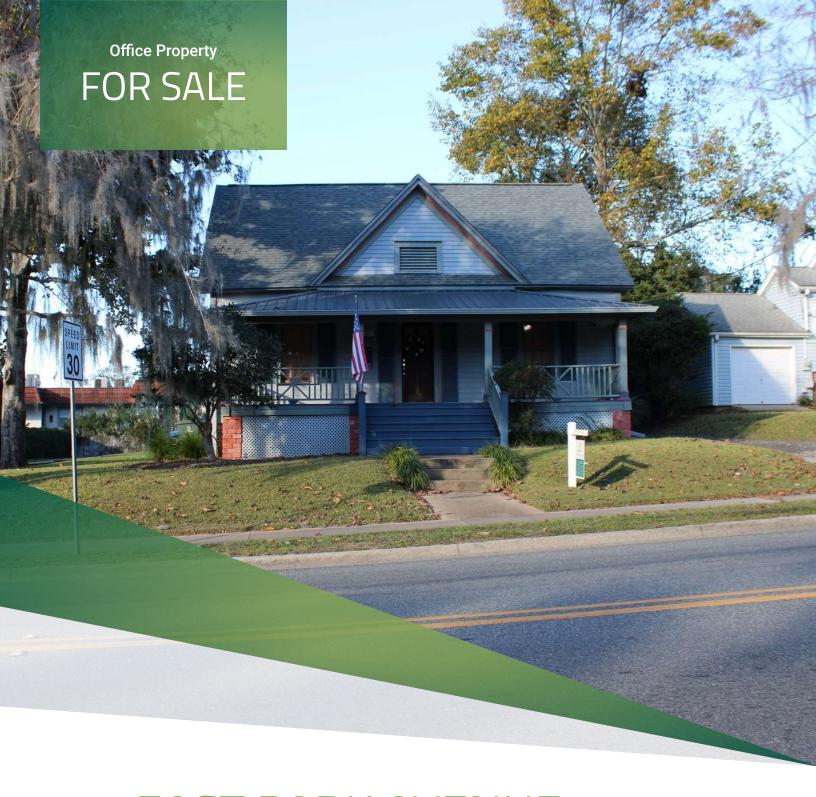

#### PROPERTY DESCRIPTION

Located at 738 E Park Ave, this charming and functional office space offers the perfect blend of convenience and accessibility for your business. The property features a welcoming covered front porch, an open rear porch with a separate entrance, and a circular drive leading to a newly graveled parking area with ample space for employees and clients. Inside, you'll find a thoughtfully designed layout with three private office suites, a kitchen/breakroom, a small conference room, and two bathrooms, making it ideal for a variety of professional needs.

This low-maintenance building is equipped with a durable metal roof (2020) and a recently upgraded HVAC system (2023), ensuring modern efficiency and reliability. The location is unbeatable—surrounded by dozens of national and local restaurants and retailers, and just minutes from downtown Tallahassee, Cascades Park, Capital Complex, and Governors Square Mall. Don't miss the opportunity to establish your business in this prime location that combines professional appeal with excellent accessibility.

#### **PROPERTY HIGHLIGHTS**

- · Highly sought after downtown business district location
- New metal roof and HVAC system
- · Private offices, conference room, kitchen, and covered porch