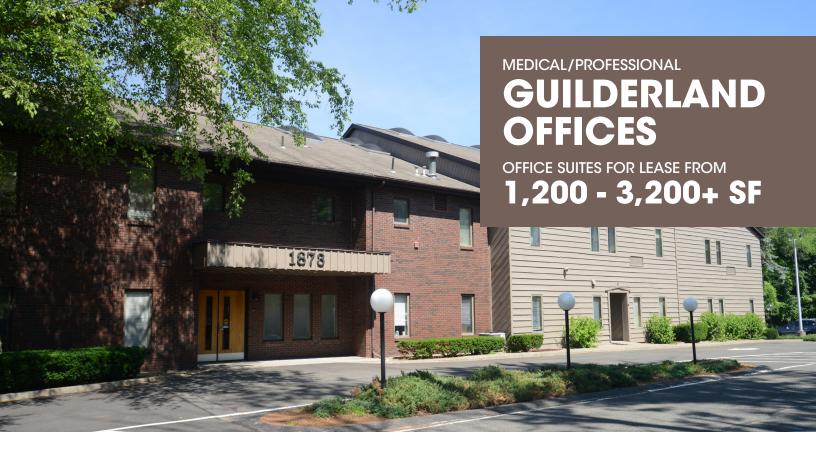

**1873** is a two-story, contemporary, accessible building. This suite features sub-level executive parking, extensive outdoor parking, on-site storage, emergency generator, loading dock, and private picnic areas. This highly visible location is in close proximity to the Capital Region's largest shopping and entertainment center, Crossgates Mall, and within minutes to local and state highways.

- Ample PARKING for employees and clients.
- The building has MODERN ARCHITECTURE that will enhance your business.
- Perfect for MEDICAL/HEALTH & WELLNESS PROFESSIONALS.

1873 Western

ANAGEMENT
AlbanyManagement.com