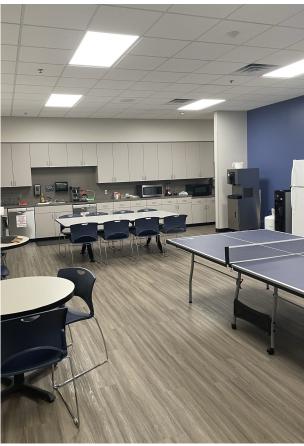

# **FOR LEASE OR SALE**ASKING \$22 PSF FULL SERVICE

- 3 Story; Class A Office Bldg., Built in 2010
- Excellent Access to US 65 (40,425 CPD)
- Geothermal Building & Grounds
- Building Heating, Lighting, & Fire Fully Automated; Remote Monitoring
- Total SF: 77,229; Gross SF/Floor: 25,743
- Each Floor Has Dedicated Electrical Room
- Existing Office Furniture Available