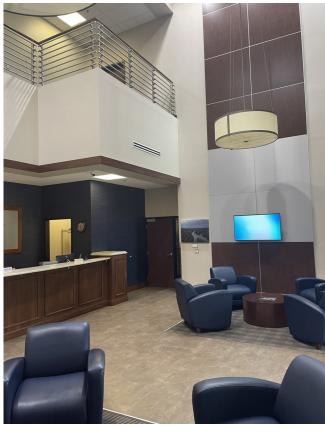

# **FOR LEASE OR SALE**ASKING \$22 PSF FULL SERVICE

- 3 Story; Class A Office Bldg., Built in 2010
- Excellent Access to US 65 (40,425 CPD)
- Geothermal Building & Grounds
- Building Heating, Lighting, & Fire Fully Automated; Remote Monitoring
- Total SF: 77,229; Gross SF/Floor: 25,743
- Each Floor Has Dedicated Electrical Room
- Existing Office Furniture Available