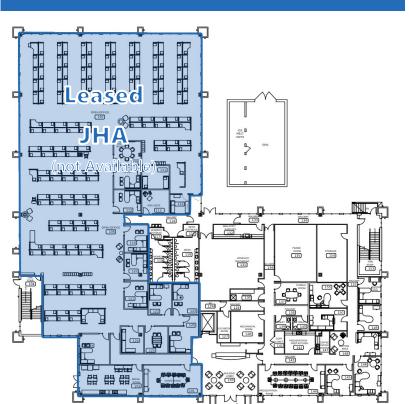

ng & Grounds
- Building Heating, Lighting, & Fire Fully Automated; Remote Monitoring
- Total SF: 77,229; Gross SF/Floor: 25,743
- Each Floor Has Dedicated Electrical Room
- Existing Office Furniture Available



#### **DEMOGRAPHICS**

|                | 1 MILE   | 3 MILES  | 5 MILES  |
|----------------|----------|----------|----------|
| Population     | 5,753    | 38,037   | 102,593  |
| Households     | 2,504    | 17,077   | 45,348   |
| Med. HH Income | \$71,673 | \$55,097 | \$43,802 |

#### Fisher Associates, LLC

Indian Creek Parkway, Ste 1040 Overland Park, KS 66210

#### Contact: Tim Fisher

O: (913) 322-0500 | M: (816) 803-8210 tf@fisherassociatesllc.com

## Battlefield Rd Office Building For Lease or Sale

\$22 PSF FULL SERVICE











Contact: Tim Fisher

## **First Floor**



## **Second Floor**



## **Third Floor**



# **Building Layout**