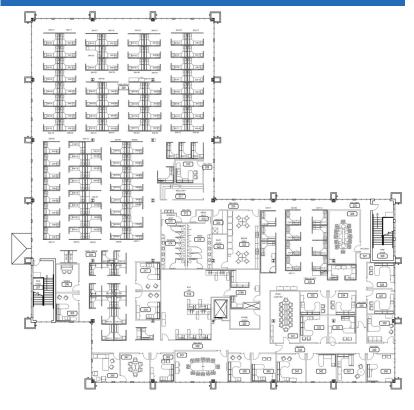

Fire Fully Automated; Remote Monitoring
- Total SF: 77,229; Gross SF/Floor: 25,743
- Each Floor Has Dedicated Electrical Room
- Existing Office Furniture Available



#### **DEMOGRAPHICS**

|                | 1 MILE   | 3 MILES  | 5 MILES  |
|----------------|----------|----------|----------|
| Population     | 5,753    | 38,037   | 102,593  |
| Households     | 2,504    | 17,077   | 45,348   |
| Med. HH Income | \$71,673 | \$55,097 | \$43,802 |

#### Fisher Associates, LLC

Indian Creek Parkway, Ste 1040 Overland Park, KS 66210

#### Contact: Tim Fisher

O: (913) 322-0500 | M: (816) 803-8210 tf@fisherassociatesllc.com

## Battlefield Rd Office Building For Lease or Sale

\$22 PSF FULL SERVICE











Contact: Tim Fisher

## **First Floor**



## **Second Floor**



## **Third Floor**



# **Building Layout**