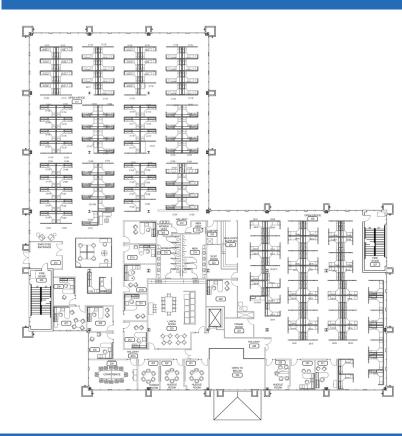

Heating, Lighting, & Fire Fully Automated; Remote Monitoring
- Total SF: 77,229; Gross SF/Floor: 25,743
- Each Floor Has Dedicated Electrical Room
- Existing Office Furniture Available



#### **DEMOGRAPHICS**

|                | 1 MILE   | 3 MILES  | 5 MILES  |
|----------------|----------|----------|----------|
| Population     | 5,753    | 38,037   | 102,593  |
| Households     | 2,504    | 17,077   | 45,348   |
| Med. HH Income | \$71,673 | \$55,097 | \$43,802 |

#### Fisher Associates, LLC

Indian Creek Parkway, Ste 1040 Overland Park, KS 66210

#### Contact: Tim Fisher

O: (913) 322-0500 | M: (816) 803-8210 tf@fisherassociatesllc.com

## Battlefield Rd Office Building For Lease or Sale

\$22 PSF FULL SERVICE











Contact: Tim Fisher

## **First Floor**



## **Second Floor**



## **Third Floor**



# **Building Layout**