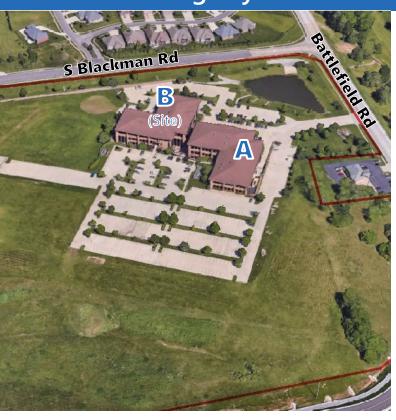

# Battlefield Rd Class A Office Building

3725 East Battlefield Rd, Bldg. B, Springfield, MO 65809

# **FOR LEASE OR SALE**ASKING \$22 PSF FULL SERVICE

- 3 Story; Class A Office Bldg., Built in 2010
- Excellent Access to US 65 (40,425 CPD)
- Geothermal Building & Grounds
- Building Heating, Lighting, & Fire Fully Automated; Remote Monitoring
- Total SF: 77,229; Gross SF/Floor: 25,743
- Each Floor Has Dedicated Electrical Room
- Existing Office Furniture Available