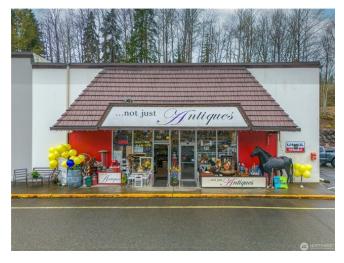

## 19111 Bothell Wy NE, Bothell 98011

List Price: \$275,000

This charming antique shop boasts 30-35 talented vendors showcasing their treasures in a spacious 4650 sq ft area, complete with customer bathrooms, an office with security cameras, and a welcoming cash register area. Current vendors are on month-to-month contracts. With a lucrative sublease agreement with Rite Aid, stability is ensured. Plus, capitalize on the owner's savvy flea market and indoor event strategy for additional revenue streams. Take the reins and turn your passion for antiquities into a profitable venture today!